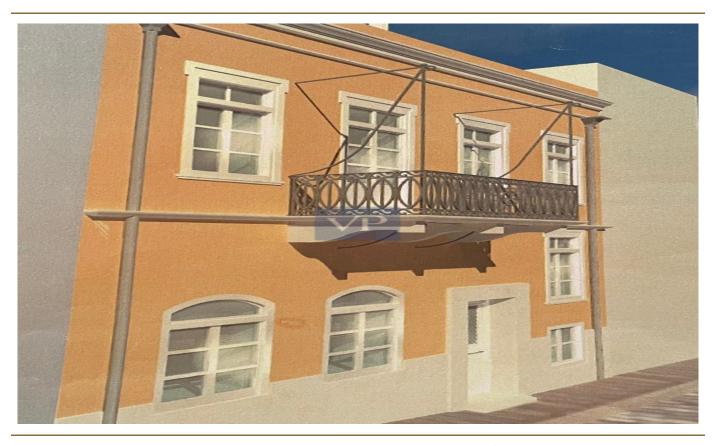

## Ein erster Eindruck

Located at the heart of the splendid neoclassical town of Ermoupolis, La Fenice is a unique building with historical value that transcends its residents in a remarkable journey through time and aristocracy, while imbuing privacy and secluded tranquility.

Despite the deterioration of its interior space, the outer shell remains in excellent condition, making La Fenice unique for a sophisticated restoration that will preserve its historic 1890s neoclassical architectural splendor.

A restoration proposal is in progress and includes: a total redesign of the interior space (which has already received approval from the Ministry of Culture), and a structural study (with all necessary assessments) that has been submitted to the local buildings department and awaits approval.

The proposal encompasses all floors and offers two alternative design options that infuse an efficient flow of the interior spaces, while inviting the resident to relax and be inspired by the feeling of belonging that permeates the place. This meticulous restoration and adaptive re-use approach indicates a dedication to preserving the historical and cultural significance of the building while ensuring that its structural integrity and aesthetic value will be maintained.