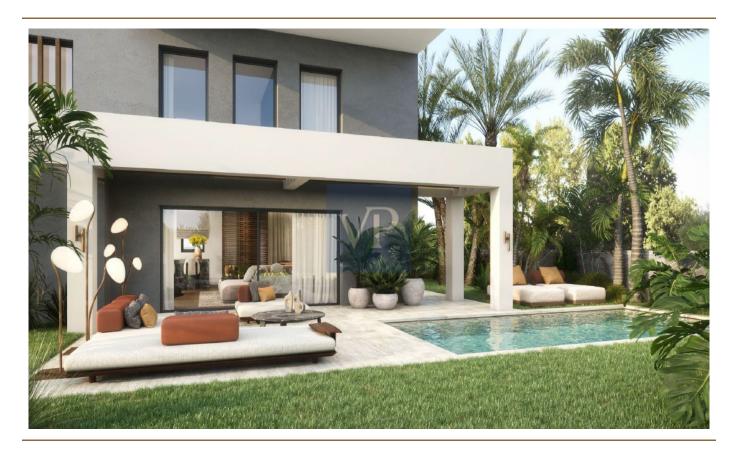

#### Ein erster Eindruck

Reverie Secret is an extraordinary corner maisonette nestled in the prestigious golf area of Glyfada, where modern design and exceptional energy efficiency come together to create the ultimate living experience. This luxurious residence spans three levels, offering an ideal combination of comfort, style, and cutting-edge technology.

As you enter the semi-basement, you're welcomed by a charming cour anglaise, a versatile space that can serve as a playroom, service room, or even a fourth bedroom. Moving up to the ground floor, the bright and spacious living room is the heart of the home, seamlessly flowing into a fully equipped kitchen and a stylish study area, perfect for both relaxation and productivity.

Outside, Reverie Secret offers a private garden and a pristine swimming pool, ideal for enjoying the Mediterranean climate in complete serenity. A two-car garage ensures convenience and security, while advanced heating and cooling systems, including underfloor heating and individual VRV ducted air conditioning, offer year-round comfort.