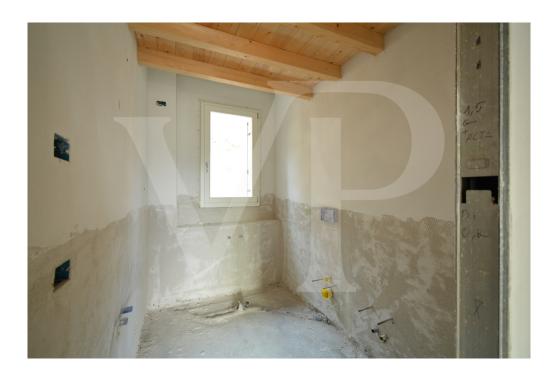

The apartment consists of a large living area with open kitchen and a wonderful terrace, with fireplace and views of the hills. From the living room accessible a large loft area.

The separate sleeping area, located on the main floor consists of 2 bedrooms, one double and one single, as well as a jolly room that can be used as a walk-in closet, study or guest-bedroom, and two bathrooms, one of which is blind, but with space for washing machine and dryer.

#### Ausstattung und Details

The penthouse is currently in an advanced unfinished state, and finishes can be chosen dirattemente at the store "the Corner of Ceramics."

The immobille is built according to the latest construction requirements and in compliance with current technical construction and sanitary regulations and with the use of first-rate, state-of-the-art building materials.