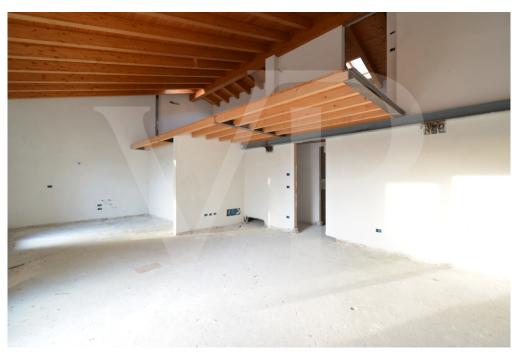

The apartment consists of a large living area with open kitchen and a wonderful terrace, with fireplace and views of the hills. From the living room accessible a large loft area.

The separate sleeping area, located on the main floor consists of 2 bedrooms, one double and one single, as well as a jolly room that can be used as a walk-in closet, study or guest-bedroom, and two bathrooms, one of which is blind, but with space for washing machine and dryer.

#### Ausstattung und Details

The penthouse is currently in an advanced unfinished state, and finishes can be chosen dirattemente at the store "the Corner of Ceramics."

The immobille is built according to the latest construction requirements and in compliance with current technical construction and sanitary regulations and with the use of first-rate, state-of-the-art building materials.