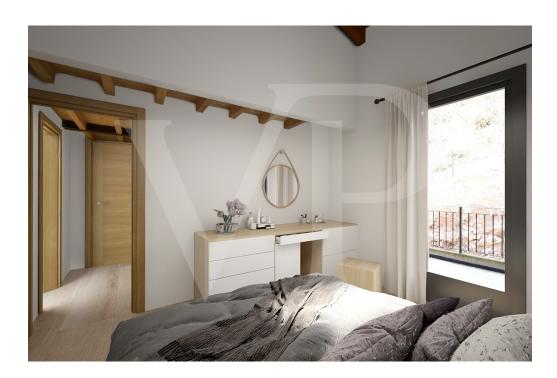

The apartment consists of a large living area with open kitchen and a wonderful terrace, with fireplace and views of the hills. From the living room accessible a large loft area.

The separate sleeping area, located on the main floor consists of 2 bedrooms, one double and one single, as well as a jolly room that can be used as a walk-in closet, study or guest-bedroom, and two bathrooms, one of which is blind, but with space for washing machine and dryer.

#### Ausstattung und Details

The penthouse is currently in an advanced unfinished state, and finishes can be chosen dirattemente at the store "the Corner of Ceramics."

The immobille is built according to the latest construction requirements and in compliance with current technical construction and sanitary regulations and with the use of first-rate, state-of-the-art building materials.