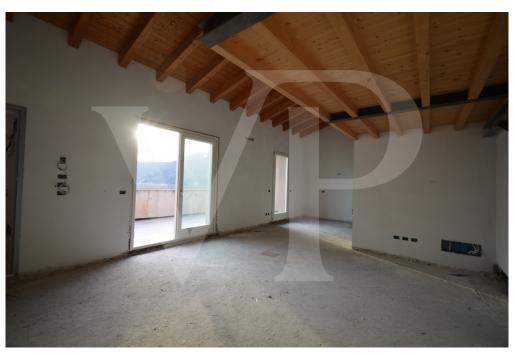

The apartment consists of a large living area with open kitchen and a wonderful terrace, with fireplace and views of the hills. From the living room accessible a large loft area.

The separate sleeping area, located on the main floor consists of 2 bedrooms, one double and one single, as well as a jolly room that can be used as a walk-in closet, study or guest-bedroom, and two bathrooms, one of which is blind, but with space for washing machine and dryer.

#### Ausstattung und Details

The penthouse is currently in an advanced unfinished state, and finishes can be chosen dirattemente at the store "the Corner of Ceramics."

The immobille is built according to the latest construction requirements and in compliance with current technical construction and sanitary regulations and with the use of first-rate, state-of-the-art building materials.