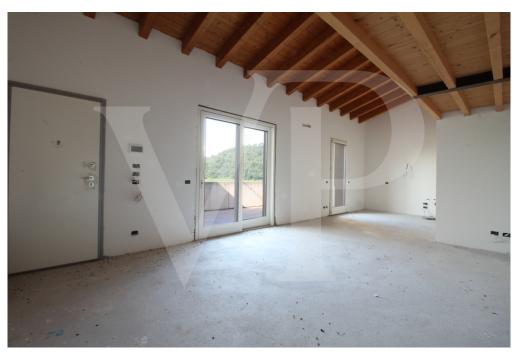

#### Ein erster Eindruck

In a newly built residential complex, wonderful penthouse on the second and top floor of the main building, with terrace and view on the hills of Monteviale.

This solution combines the comfort and convenience of a modern and elegant housing solution, for those who like to have the green around them, without having to manage it.

The apartment consists of a large living area with open kitchen and a wonderful terrace, with fireplace and views of the hills. From the living room accessible a large loft area.

The separate sleeping area, located on the main floor consists of 2 bedrooms, one double and one single, as well as a jolly room that can be used as a walk-in closet, study or guest-bedroom, and two bathrooms, one of which is blind, but with space for washing machine and dryer.

#### Ausstattung und Details

The penthouse is currently in an advanced unfinished state, and finishes can be chosen dirattemente at the store "the Corner of Ceramics."

The immobille is built according to the latest construction requirements and in compliance with current technical construction and sanitary regulations and with the use of first-rate, state-of-the-art building materials.