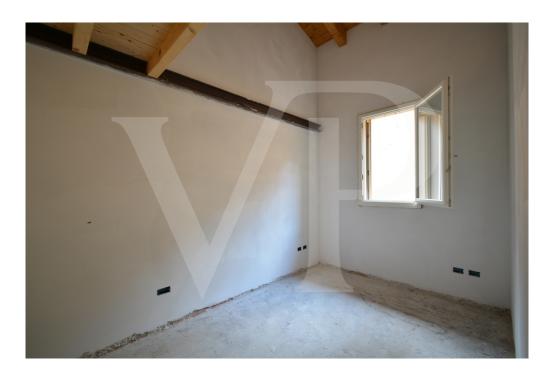

The apartment consists of a large living area with open kitchen and a wonderful terrace, with fireplace and views of the hills. From the living room accessible a large loft area.

The separate sleeping area, located on the main floor consists of 2 bedrooms, one double and one single, as well as a jolly room that can be used as a walk-in closet, study or guest-bedroom, and two bathrooms, one of which is blind, but with space for washing machine and dryer.

#### Ausstattung und Details

The penthouse is currently in an advanced unfinished state, and finishes can be chosen dirattemente at the store "the Corner of Ceramics."

The immobille is built according to the latest construction requirements and in compliance with current technical construction and sanitary regulations and with the use of first-rate, state-of-the-art building materials.