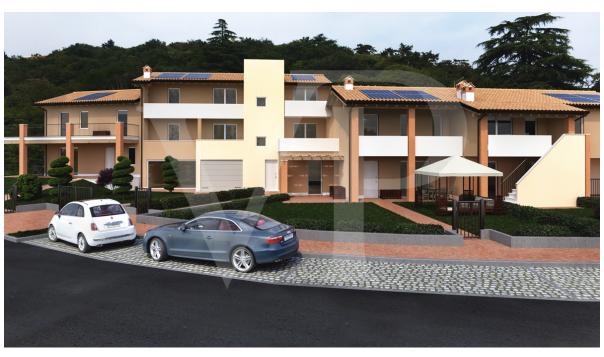

#### Ein erster Eindruck

In a newly built residential complex, wonderful penthouse on the second and top floor of the main building, with terrace and view on the hills of Monteviale.

This solution combines the comfort and convenience of a modern and elegant housing solution, for those who like to have the green around them, without having to manage it.

The apartment consists of a large living area with open kitchen and a wonderful terrace, with fireplace and views of the hills. From the living room accessible a large loft area.

The separate sleeping area, located on the main floor consists of 2 bedrooms, one double and one single, as well as a jolly room that can be used as a walk-in closet, study or guest-bedroom, and two bathrooms, one of which is blind, but with space for washing machine and dryer.

#### Alles zum Standort

The penthouse is located in a prestigious residential area, at the beginning of the town of Costabissara in a quiet position with respect to traffic. Near the center but in an area close to a rural area.

The view and the tranquility enjoyed from this position are of undoubted merit: the road is landlocked and free of any traffic outside the residents of the street. The hills of Monteviale, Madonna delle Grazie and delle Pignare form a unique panorama of which this wide and sunny valley enjoys. The house is perfectly exposed and enjoys light throughout the day until sunset, particularly striking behind the hills.