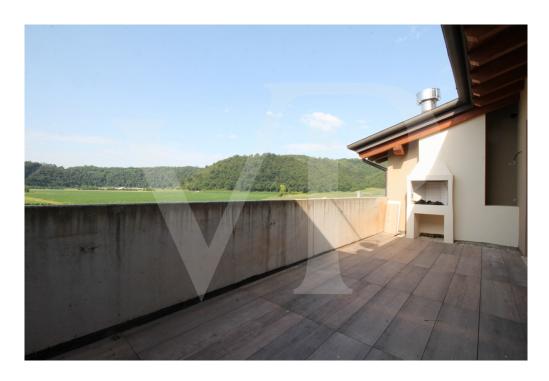

#### Ein erster Eindruck

In a newly built residential complex, wonderful penthouse on the second and top floor of the main building, with terrace and view on the hills of Monteviale.

This solution combines the comfort and convenience of a modern and elegant housing solution, for those who like to have the green around them, without having to manage it.

The apartment consists of a large living area with open kitchen and a wonderful terrace, with fireplace and views of the hills. From the living room accessible a large loft area.

The separate sleeping area, located on the main floor consists of 2 bedrooms, one double and one single, as well as a jolly room that can be used as a walk-in closet, study or guest-bedroom, and two bathrooms, one of which is blind, but with space for washing machine and dryer.