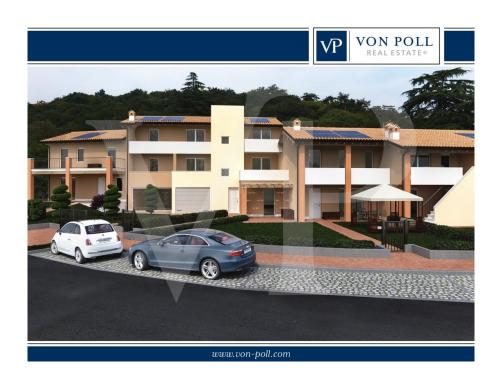

#### Ein erster Eindruck

In a newly built residential complex, wonderful penthouse on the second and top floor of the main building, with terrace and view on the hills of Monteviale.

This solution combines the comfort and convenience of a modern and elegant housing solution, for those who like to have the green around them, without having to manage it.

The finished product will be equipped with:

- PHOTOVOLTAIC SYSTEM;
- UNDERFLOOR HEATING SYSTEM WITH CONDENSING BOILER AND SOLAR PANELS
- ELECTRICAL SYSTEM WITH HOME AUTOMATION PREDISPOSITION
- PREPARATION FOR AIR CONDITIONING SYSTEM:
- LARGE GARAGE WITH MOTORIZED OVERHEAD DOOR;
- POSSIBILITY OF CHOICE OF FLOORS AND WALLS:
- RESERVED PARKING SPACE IN FRONT OF THE HOUSE.

#### Alles zum Standort

The penthouse is located in a prestigious residential area, at the beginning of the town of Costabissara in a quiet position with respect to traffic. Near the center but in an area close to a rural area.