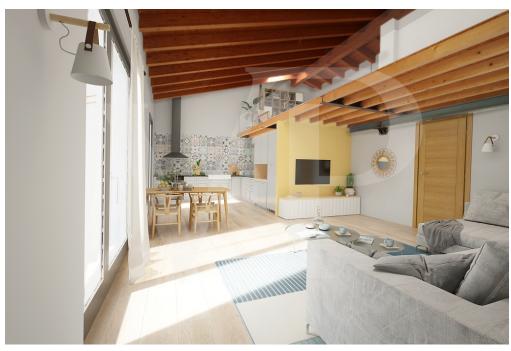

The apartment consists of a large living area with open kitchen and a wonderful terrace, with fireplace and views of the hills. From the living room accessible a large loft area.

The separate sleeping area, located on the main floor consists of 2 bedrooms, one double and one single, as well as a jolly room that can be used as a walk-in closet, study or guest-bedroom, and two bathrooms, one of which is blind, but with space for washing machine and dryer.

#### Ausstattung und Details

The penthouse is currently in an advanced unfinished state, and finishes can be chosen dirattemente at the store "the Corner of Ceramics."

The immobille is built according to the latest construction requirements and in compliance with current technical construction and sanitary regulations and with the use of first-rate, state-of-the-art building materials.