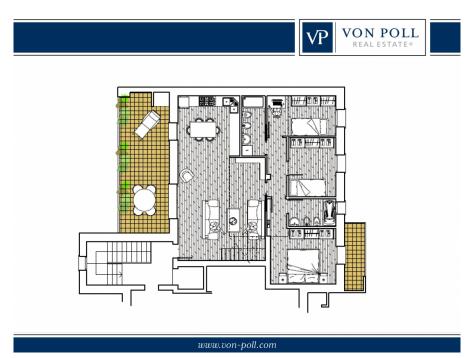

#### Ein erster Eindruck

In a newly built residential complex, wonderful penthouse on the second and top floor of the main building, with terrace and view on the hills of Monteviale.

This solution combines the comfort and convenience of a modern and elegant housing solution, for those who like to have the green around them, without having to manage it.

The apartment consists of a large living area with open kitchen and a wonderful terrace, with fireplace and views of the hills. From the living room accessible a large loft area.

The separate sleeping area, located on the main floor consists of 2 bedrooms, one double and one single, as well as a jolly room that can be used as a walk-in closet, study or guest-bedroom, and two bathrooms, one of which is blind, but with space for washing machine and dryer.

#### Ausstattung und Details

The penthouse is currently in an advanced unfinished state, and finishes can be chosen dirattemente at the store "the Corner of Ceramics."

The immobille is built according to the latest construction requirements and in compliance with current technical construction and sanitary regulations and with the use of first-rate, state-of-the-art building materials.