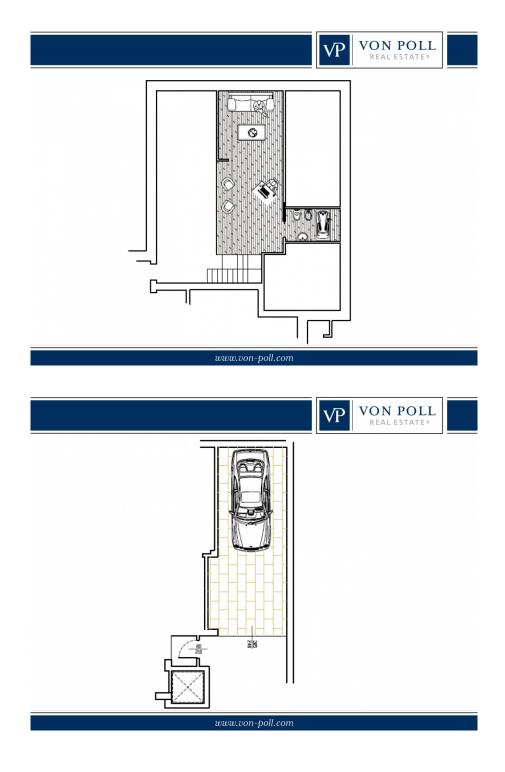

The apartment consists of a large living area with open kitchen and a wonderful terrace, with fireplace and views of the hills. From the living room accessible a large loft area.

The separate sleeping area, located on the main floor consists of 2 bedrooms, one double and one single, as well as a jolly room that can be used as a walk-in closet, study or guest-bedroom, and two bathrooms, one of which is blind, but with space for washing machine and dryer.

The finished product will be equipped with:

- PHOTOVOLTAIC SYSTEM;
- UNDERFLOOR HEATING SYSTEM WITH CONDENSING BOILER AND SOLAR PANELS
- ELECTRICAL SYSTEM WITH HOME AUTOMATION PREDISPOSITION
- PREPARATION FOR AIR CONDITIONING SYSTEM:
- LARGE GARAGE WITH MOTORIZED OVERHEAD DOOR;
- POSSIBILITY OF CHOICE OF FLOORS AND WALLS:
- RESERVED PARKING SPACE IN FRONT OF THE HOUSE.