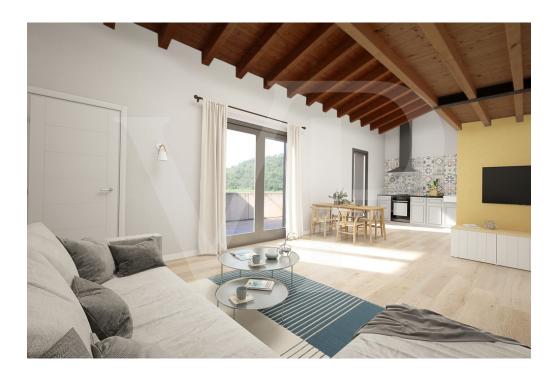

#### Ein erster Eindruck

In a newly built residential complex, wonderful penthouse on the second and top floor of the main building, with terrace and view on the hills of Monteviale.

This solution combines the comfort and convenience of a modern and elegant housing solution, for those who like to have the green around them, without having to manage it.

The apartment consists of a large living area with open kitchen and a wonderful terrace, with fireplace and views of the hills. From the living room accessible a large loft area.

The separate sleeping area, located on the main floor consists of 2 bedrooms, one double and one single, as well as a jolly room that can be used as a walk-in closet, study or guest-bedroom, and two bathrooms, one of which is blind, but with space for washing machine and dryer.

#### Ausstattung und Details

The penthouse is currently in an advanced unfinished state, and finishes can be chosen dirattemente at the store "the Corner of Ceramics."

The immobille is built according to the latest construction requirements and in compliance with current technical construction and sanitary regulations and with the use of first-rate, state-of-the-art building materials.