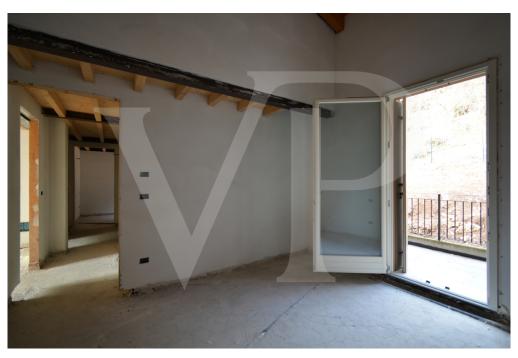

#### Ein erster Eindruck

In a newly built residential complex, wonderful penthouse on the second and top floor of the main building, with terrace and view on the hills of Monteviale.

This solution combines the comfort and convenience of a modern and elegant housing solution, for those who like to have the green around them, without having to manage it.

The apartment consists of a large living area with open kitchen and a wonderful terrace, with fireplace and views of the hills. From the living room accessible a large loft area.

The separate sleeping area, located on the main floor consists of 2 bedrooms, one double and one single, as well as a jolly room that can be used as a walk-in closet, study or guest-bedroom, and two bathrooms, one of which is blind, but with space for washing machine and dryer.

#### Ausstattung und Details

The penthouse is currently in an advanced unfinished state, and finishes can be chosen dirattemente at the store "the Corner of Ceramics."

The immobille is built according to the latest construction requirements and in compliance with current technical construction and sanitary regulations and with the use of first-rate, state-of-the-art building materials.