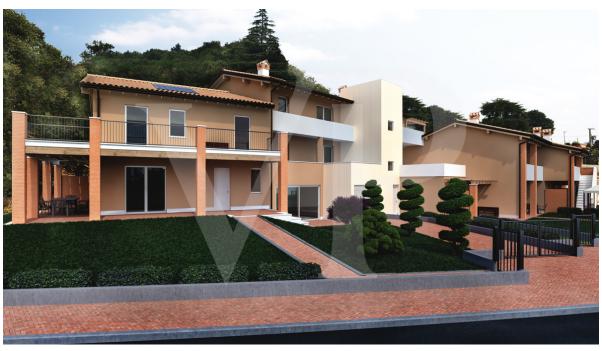

#### Ein erster Eindruck

In a newly built residential complex, wonderful penthouse on the second and top floor of the main building, with terrace and view on the hills of Monteviale.

This solution combines the comfort and convenience of a modern and elegant housing solution, for those who like to have the green around them, without having to manage it.

The apartment consists of a large living area with open kitchen and a wonderful terrace, with fireplace and views of the hills. From the living room accessible a large loft area.

The separate sleeping area, located on the main floor consists of 2 bedrooms, one double and one single, as well as a jolly room that can be used as a walk-in closet, study or guest-bedroom, and two bathrooms, one of which is blind, but with space for washing machine and dryer.

#### Alles zum Standort

The penthouse is located in a prestigious residential area, at the beginning of the town of Costabissara in a quiet position with respect to traffic. Near the center but in an area close to a rural area.

The view and the tranquility enjoyed from this position are of undoubted merit: the road is landlocked and free of any traffic outside the residents of the street. The hills of Monteviale, Madonna delle Grazie and delle Pignare form a unique panorama of which this wide and sunny valley enjoys. The house is perfectly exposed and enjoys light throughout the day until sunset, particularly striking behind the hills.