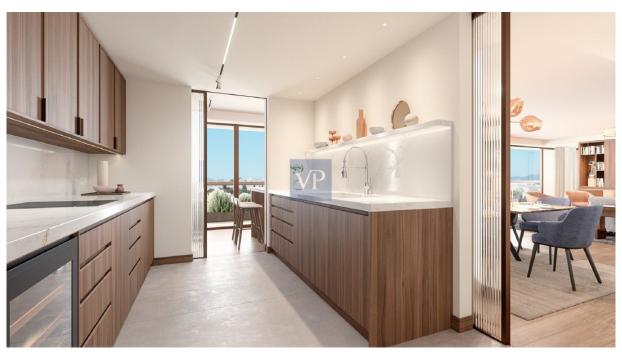

#### Ein erster Eindruck

Mirage Manor offers a rare blend of refined luxury, modern convenience, and a prime location in the heart of Athens' vibrant Mets-Kalimarmaro neighborhood. This impeccably renovated 1st-floor apartment is a sanctuary that combines elegance with practicality, featuring spacious interiors bathed in natural light, thanks to its expansive windows and thoughtful design.

The apartment is home to three beautifully appointed bedrooms, including a luxurious master suite that serves as the perfect retreat. With two exquisitely designed bathrooms and an additional guest WC, comfort and functionality are paramount in every corner of this home. The open-plan living room offers an airy and inviting atmosphere, ideal for both relaxation and entertaining, while the sleek, fully-equipped kitchen is a chef's dream, designed for both style and ease of use.

Mirage Manor stands out not only for its aesthetic appeal but also for its commitment to sustainability. With an A+ energy certificate, the apartment features autonomous heating with a heat pump system, thermal break aluminum frames, and double-glazed windows, ensuring year-round comfort and energy efficiency. The rich wooden floors add warmth and sophistication, making this home feel like a true haven.