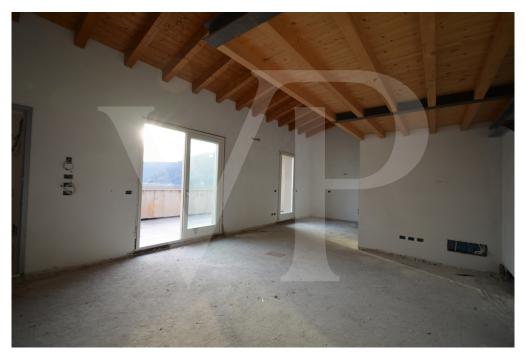

### Ein erster Eindruck

In a newly built residential complex, wonderful penthouse on the second and top floor of the main building, with terrace and view on the hills of Monteviale.

This solution combines the comfort and convenience of a modern and elegant housing solution, for those who like to have the green around them, without having to manage it.

The apartment consists of a large living area with open kitchen and a wonderful terrace, with fireplace and views of the hills. From the living room accessible a large loft area.

The separate sleeping area, located on the main floor consists of 2 bedrooms, one double and one single, as well as a jolly room that can be used as a walk-in closet, study or guest-bedroom, and two bathrooms, one of which is blind, but with space for washing machine and dryer.

### Ausstattung und Details

The penthouse is currently in an advanced unfinished state, and finishes can be chosen dirattemente at the store "the Corner of Ceramics."

The iimmobille is built according to the latest construction requirements and in compliance with current technical construction and sanitary regulations and with the use of first-rate, state-of-the-art building materials.