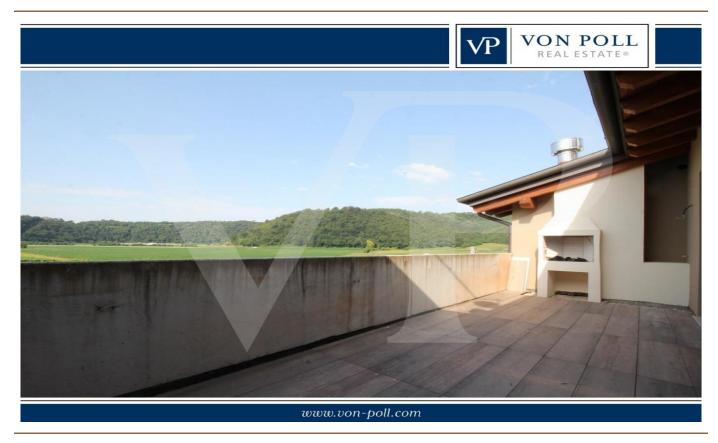

### Ein erster Eindruck

In a newly built residential complex, wonderful penthouse on the second and top floor of the main building, with terrace and view on the hills of Monteviale.

This solution combines the comfort and convenience of a modern and elegant housing solution, for those who like to have the green around them, without having to manage it.

The apartment consists of a large living area with open kitchen and a wonderful terrace, with fireplace and views of the hills. From the living room accessible a large loft area.

The separate sleeping area, located on the main floor consists of 2 bedrooms, one double and one single, as well as a jolly room that can be used as a walk-in closet, study or guest-bedroom, and two bathrooms, one of which is blind, but with space for washing machine and dryer.