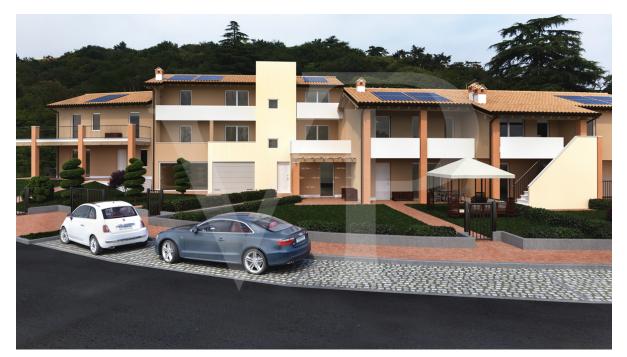

### Ein erster Eindruck

In a newly built residential complex, wonderful penthouse on the second and top floor of the main building, with terrace and view on the hills of Monteviale.

This solution combines the comfort and convenience of a modern and elegant housing solution, for those who like to have the green around them, without having to manage it.

The apartment consists of a large living area with open kitchen and a wonderful terrace, with fireplace and views of the hills. From the living room accessible a large loft area.

The separate sleeping area, located on the main floor consists of 2 bedrooms, one double and one single, as well as a jolly room that can be used as a walk-in closet, study or guest-bedroom, and two bathrooms, one of which is blind, but with space for washing machine and dryer.

### Alles zum Standort

The penthouse is located in a prestigious residential area, at the beginning of the town of Costabissara in a quiet position with respect to traffic. Near the center but in an area close to a rural area.

The view and the tranquility enjoyed from this position are of undoubted merit: the road is landlocked and free of any traffic outside the residents of the street. The hills of Monteviale, Madonna delle Grazie and delle Pignare form a unique panorama of which this wide and sunny valley enjoys. The house is perfectly exposed and enjoys light throughout the day until sunset, particularly striking behind the hills.