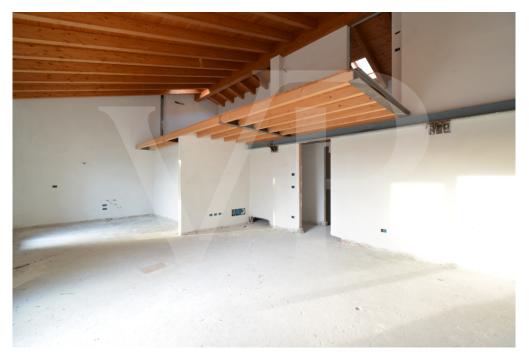

The apartment consists of a large living area with open kitchen and a wonderful terrace, with fireplace and views of the hills. From the living room accessible a large loft area.

The separate sleeping area, located on the main floor consists of 2 bedrooms, one double and one single, as well as a jolly room that can be used as a walk-in closet, study or guest-bedroom, and two bathrooms, one of which is blind, but with space for washing machine and dryer.

### Ausstattung und Details

The penthouse is currently in an advanced unfinished state, and finishes can be chosen dirattemente at the store "the Corner of Ceramics."

The iimmobille is built according to the latest construction requirements and in compliance with current technical construction and sanitary regulations and with the use of first-rate, state-of-the-art building materials.