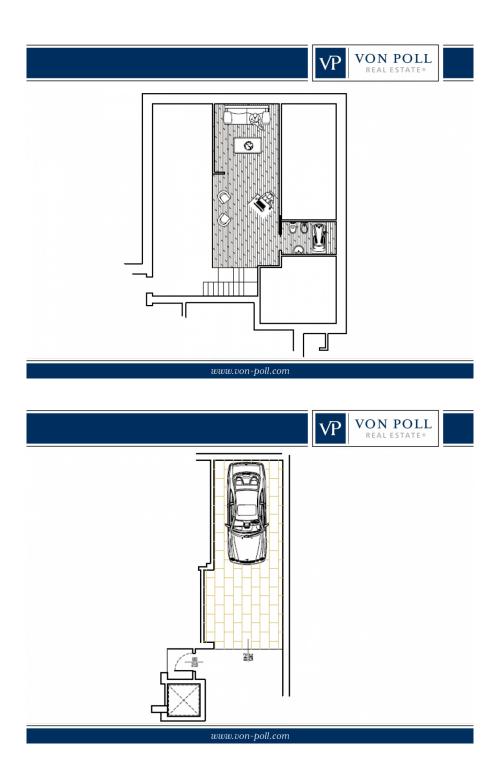

The finished product will be equipped with:

- PHOTOVOLTAIC SYSTEM;

- UNDERFLOOR HEATING SYSTEM WITH CONDENSING BOILER AND SOLAR PANELS

- ELECTRICAL SYSTEM WITH HOME AUTOMATION PREDISPOSITION
- PREPARATION FOR AIR CONDITIONING SYSTEM;
- LARGE GARAGE WITH MOTORIZED OVERHEAD DOOR;
- POSSIBILITY OF CHOICE OF FLOORS AND WALLS;
- RESERVED PARKING SPACE IN FRONT OF THE HOUSE.