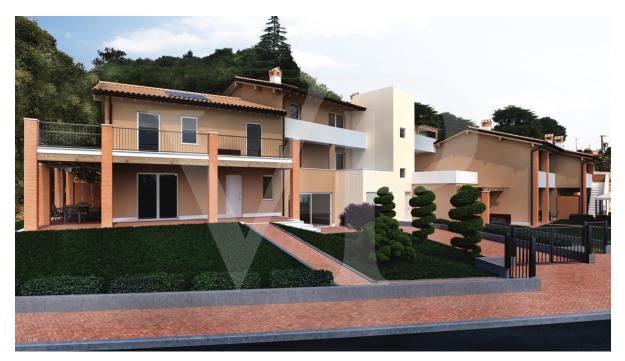

### Ein erster Eindruck

In a newly built residential complex, wonderful penthouse on the second and top floor of the main building, with terrace and view on the hills of Monteviale.

This solution combines the comfort and convenience of a modern and elegant housing solution, for those who like to have the green around them, without having to manage it.

The apartment consists of a large living area with open kitchen and a wonderful terrace, with fireplace and views of the hills. From the living room accessible a large loft area.

The separate sleeping area, located on the main floor consists of 2 bedrooms, one double and one single, as well as a jolly room that can be used as a walk-in closet, study or guest-bedroom, and two bathrooms, one of which is blind, but with space for washing machine and dryer.

### Alles zum Standort

The penthouse is located in a prestigious residential area, at the beginning of the town of Costabissara in a quiet position with respect to traffic. Near the center but in an area close to a rural area.

The view and the tranquility enjoyed from this position are of undoubted merit: the road is landlocked and free of any traffic outside the residents of the street. The hills of Monteviale, Madonna delle Grazie and delle Pignare form a unique panorama of which this wide and sunny valley enjoys. The house is perfectly exposed and enjoys light throughout the day until sunset, particularly striking behind the hills.