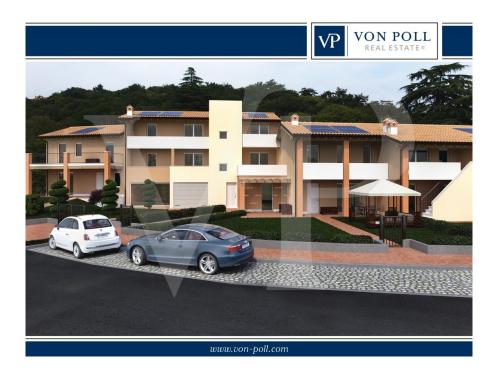

### Ein erster Eindruck

In a newly built residential complex, wonderful penthouse on the second and top floor of the main building, with terrace and view on the hills of Monteviale.

This solution combines the comfort and convenience of a modern and elegant housing solution, for those who like to have the green around them, without having to manage it.

The finished product will be equipped with:

- PHOTOVOLTAIC SYSTEM;

- UNDERFLOOR HEATING SYSTEM WITH CONDENSING BOILER AND SOLAR PANELS

- ELECTRICAL SYSTEM WITH HOME AUTOMATION PREDISPOSITION
- PREPARATION FOR AIR CONDITIONING SYSTEM;
- LARGE GARAGE WITH MOTORIZED OVERHEAD DOOR;
- POSSIBILITY OF CHOICE OF FLOORS AND WALLS;
- RESERVED PARKING SPACE IN FRONT OF THE HOUSE.