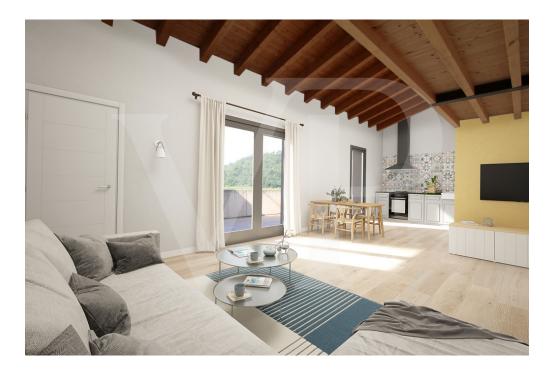

### Ein erster Eindruck

In a newly built residential complex, wonderful penthouse on the second and top floor of the main building, with terrace and view on the hills of Monteviale.

This solution combines the comfort and convenience of a modern and elegant housing solution, for those who like to have the green around them, without having to manage it.

The apartment consists of a large living area with open kitchen and a wonderful terrace, with fireplace and views of the hills. From the living room accessible a large loft area.

The separate sleeping area, located on the main floor consists of 2 bedrooms, one double and one single, as well as a jolly room that can be used as a walk-in closet, study or guest-bedroom, and two bathrooms, one of which is blind, but with space for washing machine and dryer.