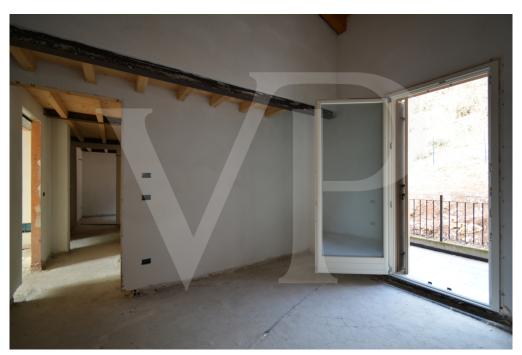

### Ein erster Eindruck

In a newly built residential complex, wonderful penthouse on the second and top floor of the main building, with terrace and view on the hills of Monteviale.

This solution combines the comfort and convenience of a modern and elegant housing solution, for those who like to have the green around them, without having to manage it.

The apartment consists of a large living area with open kitchen and a wonderful terrace, with fireplace and views of the hills. From the living room accessible a large loft area.

The separate sleeping area, located on the main floor consists of 2 bedrooms, one double and one single, as well as a jolly room that can be used as a walk-in closet, study or guest-bedroom, and two bathrooms, one of which is blind, but with space for washing machine and dryer.

### Ausstattung und Details

The penthouse is currently in an advanced unfinished state, and finishes can be chosen dirattemente at the store "the Corner of Ceramics."

The iimmobille is built according to the latest construction requirements and in compliance with current technical construction and sanitary regulations and with the use of first-rate, state-of-the-art building materials.

Possibility of purchase in its current state, with completion works to be paid by the buyer.