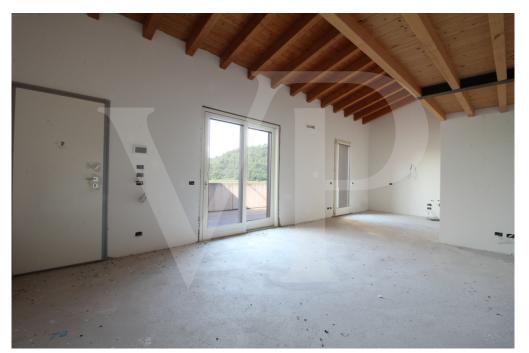

### Ein erster Eindruck

In a newly built residential complex, wonderful penthouse on the second and top floor of the main building, with terrace and view on the hills of Monteviale.

This solution combines the comfort and convenience of a modern and elegant housing solution, for those who like to have the green around them, without having to manage it.

The apartment consists of a large living area with open kitchen and a wonderful terrace, with fireplace and views of the hills. From the living room accessible a large loft area.

The separate sleeping area, located on the main floor consists of 2 bedrooms, one double and one single, as well as a jolly room that can be used as a walk-in closet, study or guest-bedroom, and two bathrooms, one of which is blind, but with space for washing machine and dryer.

### Ausstattung und Details

The penthouse is currently in an advanced unfinished state, and finishes can be chosen dirattemente at the store "the Corner of Ceramics."

The iimmobille is built according to the latest construction requirements and in compliance with current technical construction and sanitary regulations and with the use of first-rate, state-of-the-art building materials.