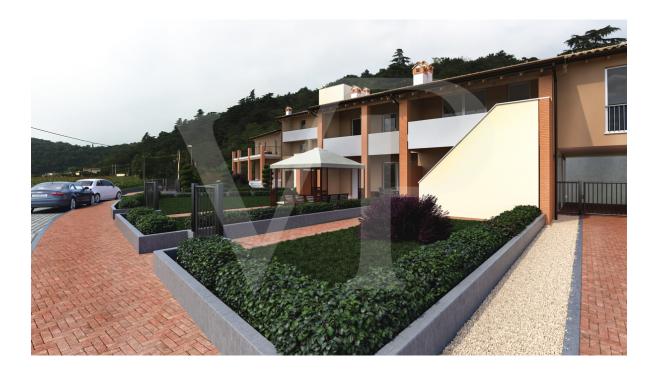

### Ein erster Eindruck

In a newly built residential complex, wonderful penthouse on the second and top floor of the main building, with terrace and view on the hills of Monteviale.

This solution combines the comfort and convenience of a modern and elegant housing solution, for those who like to have the green around them, without having to manage it.

The apartment consists of a large living area with open kitchen and a wonderful terrace, with fireplace and views of the hills. From the living room accessible a large loft area.

The separate sleeping area, located on the main floor consists of 2 bedrooms, one double and one single, as well as a jolly room that can be used as a walk-in closet, study or guest-bedroom, and two bathrooms, one of which is blind, but with space for washing machine and dryer.

The finished product will be equipped with:

- PHOTOVOLTAIC SYSTEM;

- UNDERFLOOR HEATING SYSTEM WITH CONDENSING BOILER AND SOLAR PANELS

- ELECTRICAL SYSTEM WITH HOME AUTOMATION PREDISPOSITION
- PREPARATION FOR AIR CONDITIONING SYSTEM;
- LARGE GARAGE WITH MOTORIZED OVERHEAD DOOR;
- POSSIBILITY OF CHOICE OF FLOORS AND WALLS;
- RESERVED PARKING SPACE IN FRONT OF THE HOUSE.