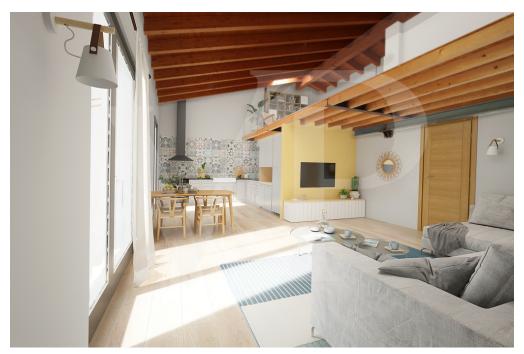

The apartment consists of a large living area with open kitchen and a wonderful terrace, with fireplace and views of the hills. From the living room accessible a large loft area.

The separate sleeping area, located on the main floor consists of 2 bedrooms, one double and one single, as well as a jolly room that can be used as a walk-in closet, study or guest-bedroom, and two bathrooms, one of which is blind, but with space for washing machine and dryer.

### Ausstattung und Details

The penthouse is currently in an advanced unfinished state, and finishes can be chosen dirattemente at the store "the Corner of Ceramics."

The iimmobille is built according to the latest construction requirements and in compliance with current technical construction and sanitary regulations and with the use of first-rate, state-of-the-art building materials.