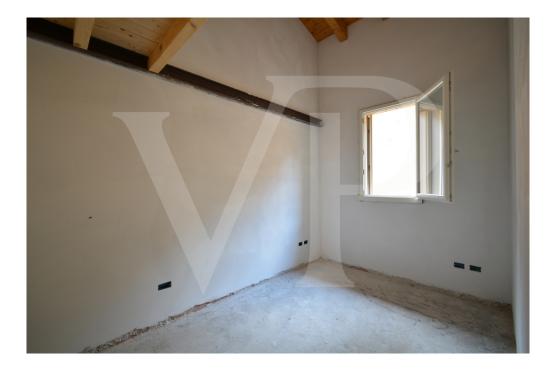

The apartment consists of a large living area with open kitchen and a wonderful terrace, with fireplace and views of the hills. From the living room accessible a large loft area.

The separate sleeping area, located on the main floor consists of 2 bedrooms, one double and one single, as well as a jolly room that can be used as a walk-in closet, study or guest-bedroom, and two bathrooms, one of which is blind, but with space for washing machine and dryer.

### Ausstattung und Details

The penthouse is currently in an advanced unfinished state, and finishes can be chosen dirattemente at the store "the Corner of Ceramics."

The iimmobille is built according to the latest construction requirements and in compliance with current technical construction and sanitary regulations and with the use of first-rate, state-of-the-art building materials.