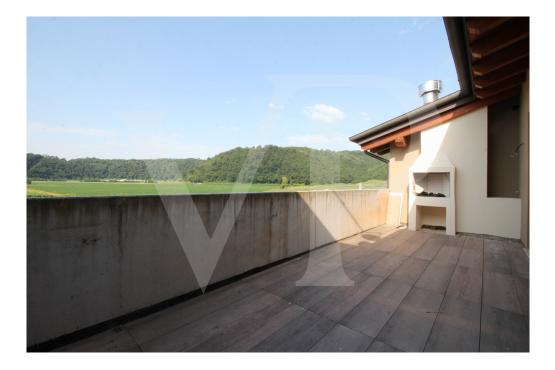

### Ein erster Eindruck

In a newly built residential complex, wonderful penthouse on the second and top floor of the main building, with terrace and view on the hills of Monteviale.

This solution combines the comfort and convenience of a modern and elegant housing solution, for those who like to have the green around them, without having to manage it.

The apartment consists of a large living area with open kitchen and a wonderful terrace, with fireplace and views of the hills. From the living room accessible a large loft area.

The separate sleeping area, located on the main floor consists of 2 bedrooms, one double and one single, as well as a jolly room that can be used as a walk-in closet, study or guest-bedroom, and two bathrooms, one of which is blind, but with space for washing machine and dryer.