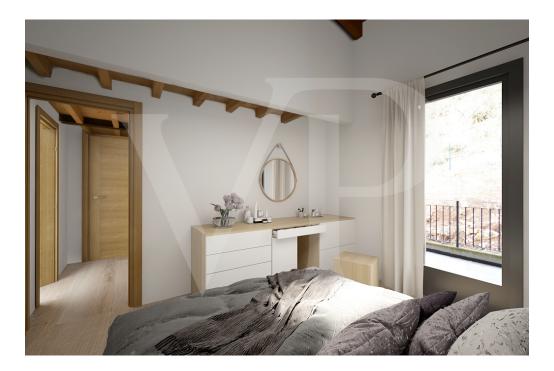

The apartment consists of a large living area with open kitchen and a wonderful terrace, with fireplace and views of the hills. From the living room accessible a large loft area.

The separate sleeping area, located on the main floor consists of 2 bedrooms, one double and one single, as well as a jolly room that can be used as a walk-in closet, study or guest-bedroom, and two bathrooms, one of which is blind, but with space for washing machine and dryer.