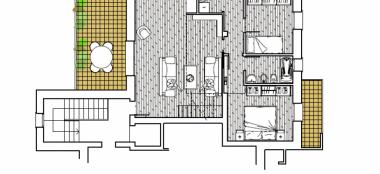

### Ein erster Eindruck

In a newly built residential complex, wonderful penthouse on the second and top floor of the main building, with terrace and view on the hills of Monteviale.

This solution combines the comfort and convenience of a modern and elegant housing solution, for those who like to have the green around them, without having to manage it.

The apartment consists of a large living area with open kitchen and a wonderful terrace, with fireplace and views of the hills. From the living room accessible a large loft area.

The separate sleeping area, located on the main floor consists of 2 bedrooms, one double and one single, as well as a jolly room that can be used as a walk-in closet, study or guest-bedroom, and two bathrooms, one of which is blind, but with space for washing machine and dryer.