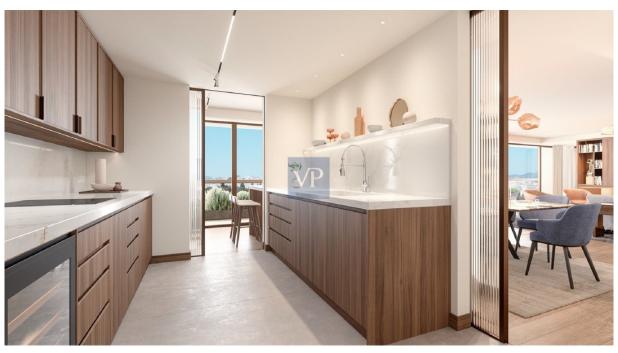

#### Ein erster Eindruck

Mirage Manor offers a rare blend of refined luxury, modern convenience, and a prime location in the heart of Athens' vibrant Mets-Kalimarmaro neighborhood. This impeccably renovated 1st-floor apartment is a sanctuary that combines elegance with practicality, featuring spacious interiors bathed in natural light, thanks to its expansive windows and thoughtful design.

The apartment is home to three beautifully appointed bedrooms, including a luxurious master suite that serves as the perfect retreat. With two exquisitely designed bathrooms and an additional guest WC, comfort and functionality are paramount in every corner of this home. The open-plan living room offers an airy and inviting atmosphere, ideal for both relaxation and entertaining, while the sleek, fully-equipped kitchen is a chef's dream, designed for both style and ease of use.

Mirage Manor stands out not only for its aesthetic appeal but also for its commitment to sustainability. With an A+ energy certificate, the apartment features autonomous heating with a heat pump system, thermal break aluminum frames, and double-glazed windows, ensuring year-round comfort and energy efficiency. The rich wooden floors add warmth and sophistication, making this home feel like a true haven.