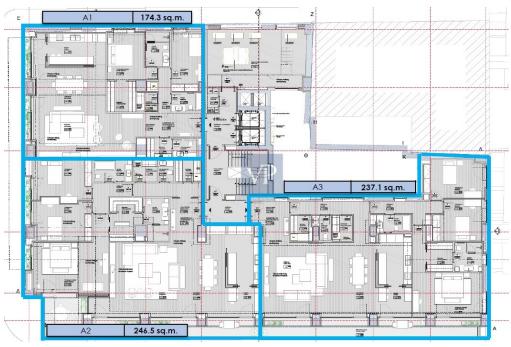

### Auf einen Blick

| Objektnummer | 1062639 |
|--------------|---------|
| Schlafzimmer | 3       |
| Badezimmer   | 2       |

| 9.500 EUR     |
|---------------|
| Etagenwohnung |
| ca. 237 m²    |
|               |

#### Ein erster Eindruck

Mirage Manor offers a rare blend of refined luxury, modern convenience, and a prime location in the heart of Athens' vibrant Mets-Kalimarmaro neighborhood. This impeccably renovated 1st-floor apartment is a sanctuary that combines elegance with practicality, featuring spacious interiors bathed in natural light, thanks to its expansive windows and thoughtful design.