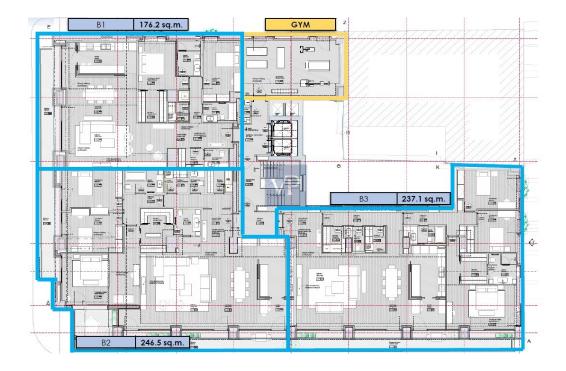

### Auf einen Blick

| Objektnummer | 1062639 |
|--------------|---------|
| Schlafzimmer | 3       |
| Badezimmer   | 2       |

| 9.500 EUR     |
|---------------|
| Etagenwohnung |
| ca. 237 m²    |
|               |

#### Ein erster Eindruck

Mirage Manor offers a rare blend of refined luxury, modern convenience, and a prime location in the heart of Athens' vibrant Mets-Kalimarmaro neighborhood. This impeccably renovated 1st-floor apartment is a sanctuary that combines elegance with practicality, featuring spacious interiors bathed in natural light, thanks to its expansive windows and thoughtful design.