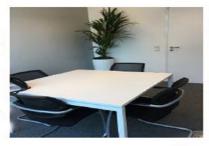

### A first impression

Beautiful office area fully furnished and equipped. You just have to install and plugger. One part is private and consists of a fully furnished open space and 267 m² shared common area (sanitary, kitchen, informal area, reception and meeting room) 4 parking spaces complete the set.