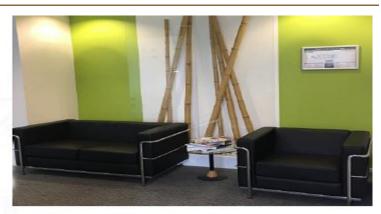

### A first impression

Beautiful office area fully furnished and equipped. You just have to install and plugger. One part is private and consists of a fully furnished open space and 267 m² shared common area (sanitary, kitchen, informal area, reception and meeting room) 4 parking spaces complete the set.