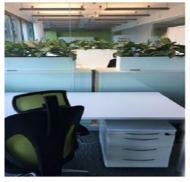

### A first impression

Beautiful office area fully furnished and equipped. You just have to install and plugger. One part is private and consists of a fully furnished open space and 267 m² shared common area (sanitary, kitchen, informal area, reception and meeting room) 4 parking spaces complete the set.