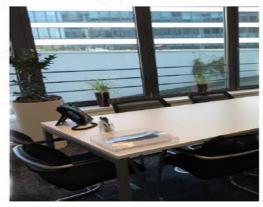

### A first impression

Beautiful office area fully furnished and equipped. You just have to install and plugger. One part is private and consists of a fully furnished open space and 267 m² shared common area (sanitary, kitchen, informal area, reception and meeting room) 4 parking spaces complete the set.