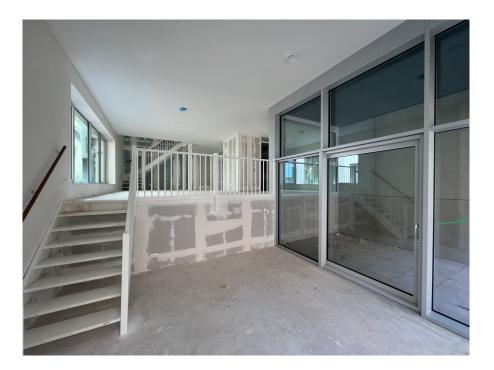

### Details of amenities

The apartment is located in the middle and lowest tower, Vertical Center, divided over the ground floor and the mezzanine floor.

Ground floor: Direct access to the spacious living room. The living room is a playful space with a difference in height, open kitchen and a spacious adjoining terrace. At the rear there is a hall with separate toilet with fountain, an internal storage room with washing machine connection and a staircase to the sleeping floor.

Mezzanine floor: Spacious landing with access to all areas. The three bedrooms are located at the front together with the storage room. At the back you find the bathroom with toilet, bath, shower and sink.