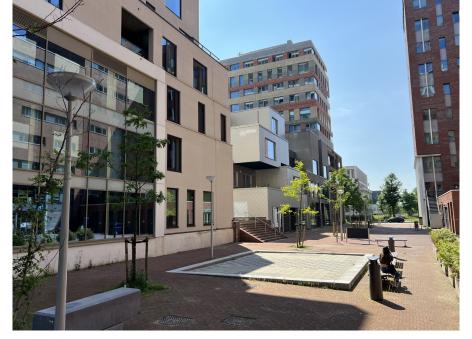

### A first impression

Great living in a sustainable 'Stadswoning woning' completely surrounded by greenery in an up-and-coming neighbourhood!

This beautiful new-build apartment (138 m2) spread over two floors is part of the sustainable new-build project VERTICAL and has a living floor with open kitchen, 3 bedrooms, bathroom, separate toilet, storage room and terrace (approx. 14 m2) and is located on a stone's throw from Sloterdijk Station.

### All about the location

This apartment is located in the rapidly changing area around Sloterdijk Station in Amsterdam-West. What was once a monocultural location is now growing into a mixed living and working area, a true hub location. Here you live comfortably and can easily get anywhere. VERTICAL is within walking distance of train, bus and metro station Amsterdam-Sloterdijk. Within fifteen minutes you are at Schiphol Airport or in the bustling center of Amsterdam. A ten-minute bike ride takes you to Westerpark, and within a halfhour drive are the beautiful beaches for a relaxing day by the sea.