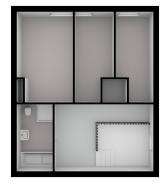

### Details of amenities

The apartment is located in the middle and lowest tower, Vertical Center, divided over the ground floor and the mezzanine floor.

Ground floor: Direct access to the spacious living room. The living room is a playful space with a difference in height, open kitchen and a spacious adjoining terrace. At the rear there is a hall with separate toilet with fountain, an internal storage room with washing machine connection and a staircase to the sleeping floor.

Mezzanine floor: Spacious landing with access to all areas. The three bedrooms are located at the front together with the storage room. At the back you find the bathroom with toilet, bath, shower and sink.