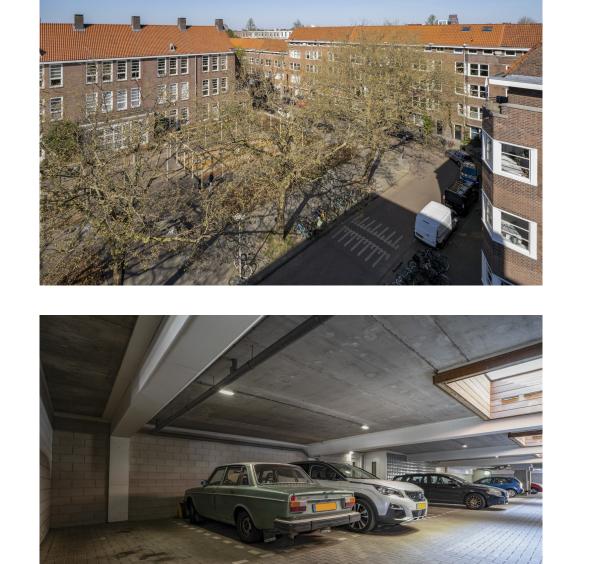

In the middle of the apartment is the bathroom with a bath, shower, double sink with furniture and towel radiator. There is also a spacious laundry or boiler room and a separate toilet.

There is a solid wooden floor throughout the apartment and in the basement there is a private parking space and a separate storage room of 4m2.