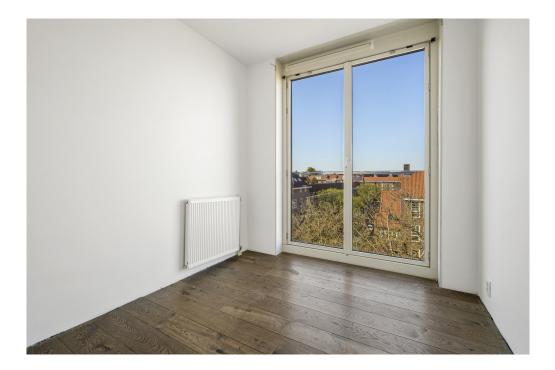

## Details of amenities

Common entrance on the ground floor, with the elevator to the fifth floor, via the gallery to the apartment that is located at the end.

Entrance, hallway with access to all rooms, 3 (bed)rooms of 15m2, 8m2 and 9m2 respectively. The last room gives access to the sunny roof terrace of 27 m2 located on the West.

From the terrace you have beautiful views over Amsterdam.

On the other side of the apartment is the spacious and very bright living room with modern open kitchen. The kitchen with island is equipped with a dishwasher, 5-burner stove, fridge/freezer and recirculation hood. The living room offers enough space for a sitting and dining arrangement.