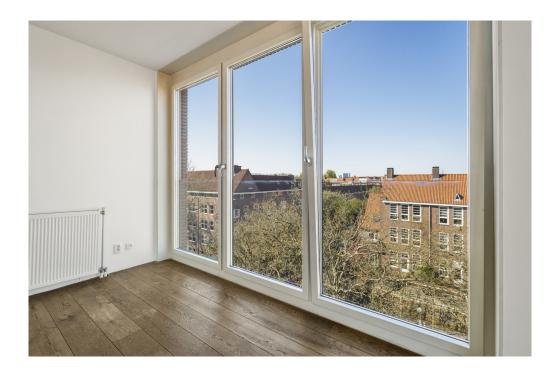

## Details of amenities

Common entrance on the ground floor, with the elevator to the fifth floor, via the gallery to the apartment that is located at the end.

Entrance, hallway with access to all rooms, 3 (bed)rooms of 15m2, 8m2 and 9m2 respectively. The last room gives access to the sunny roof terrace of 27 m2 located on the West.

From the terrace you have beautiful views over Amsterdam.

On the other side of the apartment is the spacious and very bright living room with modern open kitchen. The kitchen with island is equipped with a dishwasher, 5-burner stove, fridge/freezer and recirculation hood. The living room offers enough space for a sitting and dining arrangement.