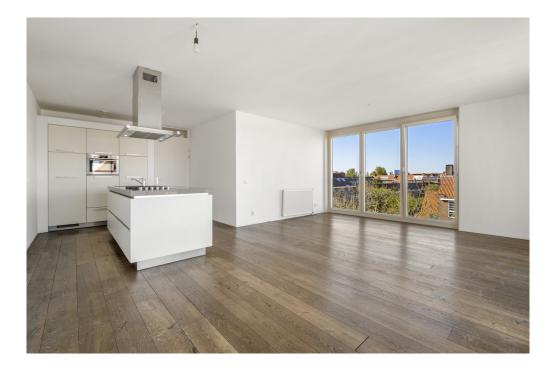

From the terrace you have beautiful views over Amsterdam.

On the other side of the apartment is the spacious and very bright living room with modern open kitchen. The kitchen with island is equipped with a dishwasher, 5-burner stove, fridge/freezer and recirculation hood. The living room offers enough space for a sitting and dining arrangement.