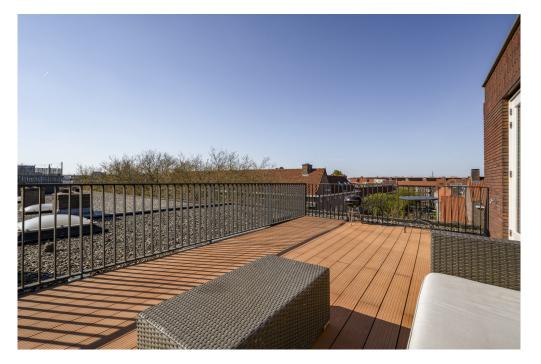

From the terrace you have beautiful views over Amsterdam.

On the other side of the apartment is the spacious and very bright living room with modern open kitchen. The kitchen with island is equipped with a dishwasher, 5-burner stove, fridge/freezer and recirculation hood. The living room offers enough space for a sitting and dining arrangement.