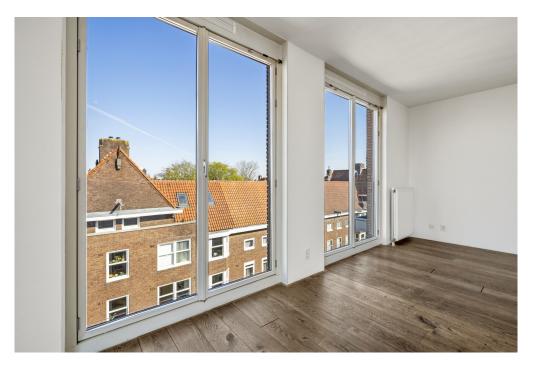

## A first impression

Unique and very bright penthouse located on the fifth floor of the modern residential complex De Watergeus! The apartment is 100 m2 and has 3 spacious (bed)rooms, a bright living room with open kitchen, a beautiful roof terrace, a parking space, a storage room and is accessible by elevator.

## Details of amenities

Common entrance on the ground floor, with the elevator to the fifth floor, via the gallery to the apartment that is located at the end.

Entrance, hallway with access to all rooms, 3 (bed)rooms of 15m2, 8m2 and 9m2 respectively. The last room gives access to the sunny roof terrace of 27 m2 located on the West.

From the terrace you have beautiful views over Amsterdam.

On the other side of the apartment is the spacious and very bright living room with modern open kitchen. The kitchen with island is equipped with a dishwasher, 5-burner stove, fridge/freezer and recirculation hood. The living room offers enough space for a sitting and dining arrangement.