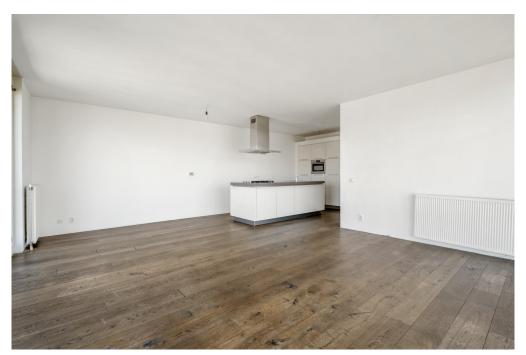

From the terrace you have beautiful views over Amsterdam.

On the other side of the apartment is the spacious and very bright living room with modern open kitchen. The kitchen with island is equipped with a dishwasher, 5-burner stove, fridge/freezer and recirculation hood. The living room offers enough space for a sitting and dining arrangement.

In the middle of the apartment is the bathroom with a bath, shower, double sink with furniture and towel radiator. There is also a spacious laundry or boiler room and a separate toilet.

There is a solid wooden floor throughout the apartment and in the basement there is a private parking space and a separate storage room of 4m2.