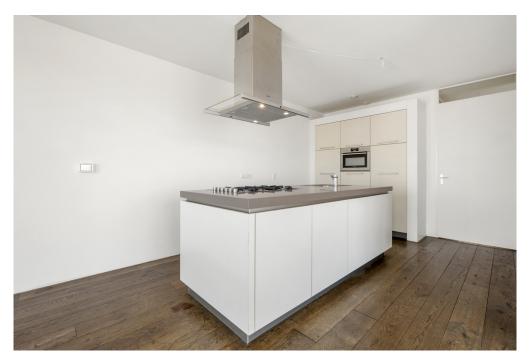

## A first impression

Unique and very bright penthouse located on the fifth floor of the modern residential complex De Watergeus! The apartment is 100 m2 and has 3 spacious (bed)rooms, a bright living room with open kitchen, a beautiful roof terrace, a parking space, a storage room and is accessible by elevator.

From the terrace you have beautiful views over Amsterdam.

On the other side of the apartment is the spacious and very bright living room with modern open kitchen. The kitchen with island is equipped with a dishwasher, 5-burner stove, fridge/freezer and recirculation hood. The living room offers enough space for a sitting and dining arrangement.