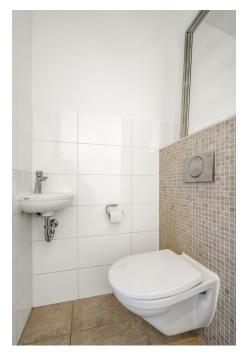

In the middle of the apartment is the bathroom with a bath, shower, double sink with furniture and towel radiator. There is also a spacious laundry or boiler room and a separate toilet.

There is a solid wooden floor throughout the apartment and in the basement there is a private parking space and a separate storage room of 4m2.