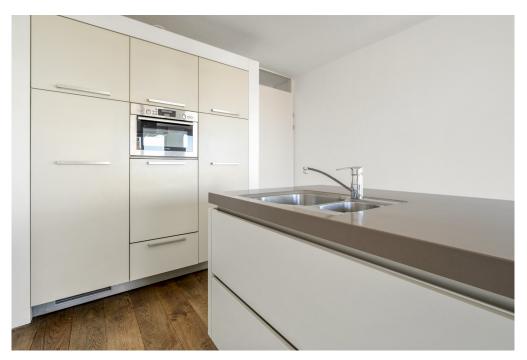

From the terrace you have beautiful views over Amsterdam.

On the other side of the apartment is the spacious and very bright living room with modern open kitchen. The kitchen with island is equipped with a dishwasher, 5-burner stove, fridge/freezer and recirculation hood. The living room offers enough space for a sitting and dining arrangement.