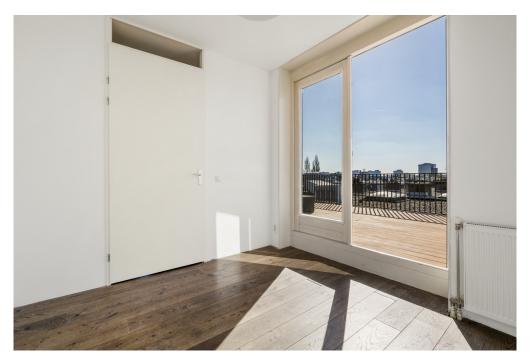

## A first impression

Unique and very bright penthouse located on the fifth floor of the modern residential complex De Watergeus! The apartment is 100 m2 and has 3 spacious (bed)rooms, a bright living room with open kitchen, a beautiful roof terrace, a parking space, a storage room and is accessible by elevator.

## Details of amenities

Common entrance on the ground floor, with the elevator to the fifth floor, via the gallery to the apartment that is located at the end.

Entrance, hallway with access to all rooms, 3 (bed)rooms of 15m2, 8m2 and 9m2 respectively. The last room gives access to the sunny roof terrace of 27 m2 located on the West.

In the middle of the apartment is the bathroom with a bath, shower, double sink with furniture and towel radiator. There is also a spacious laundry or boiler room and a separate toilet.

There is a solid wooden floor throughout the apartment and in the basement there is a private parking space and a separate storage room of 4m2.