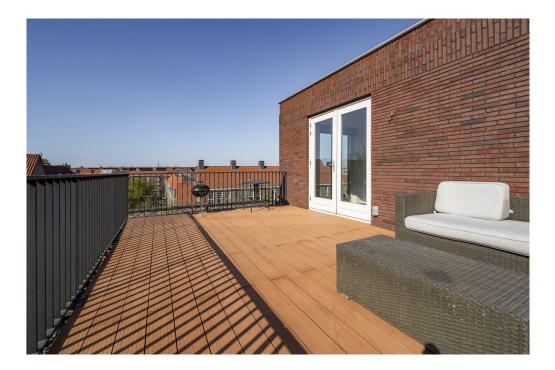

## Details of amenities

Common entrance on the ground floor, with the elevator to the fifth floor, via the gallery to the apartment that is located at the end.

Entrance, hallway with access to all rooms, 3 (bed)rooms of 15m2, 8m2 and 9m2 respectively. The last room gives access to the sunny roof terrace of 27 m2 located on the West.

From the terrace you have beautiful views over Amsterdam.

On the other side of the apartment is the spacious and very bright living room with modern open kitchen. The kitchen with island is equipped with a dishwasher, 5-burner stove, fridge/freezer and recirculation hood. The living room offers enough space for a sitting and dining arrangement.