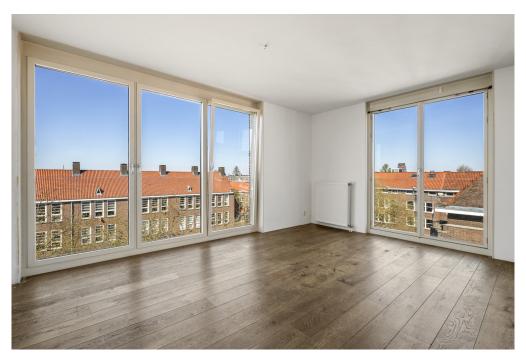

From the terrace you have beautiful views over Amsterdam.

On the other side of the apartment is the spacious and very bright living room with modern open kitchen. The kitchen with island is equipped with a dishwasher, 5-burner stove, fridge/freezer and recirculation hood. The living room offers enough space for a sitting and dining arrangement.