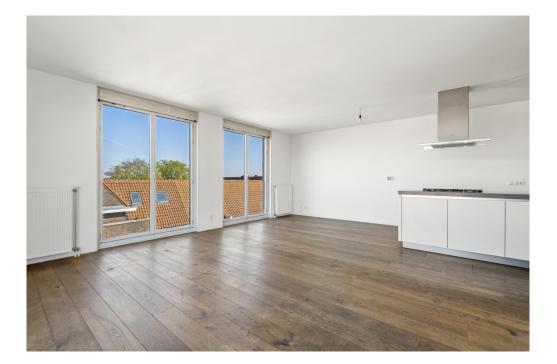

From the terrace you have beautiful views over Amsterdam.

On the other side of the apartment is the spacious and very bright living room with modern open kitchen. The kitchen with island is equipped with a dishwasher, 5-burner stove, fridge/freezer and recirculation hood. The living room offers enough space for a sitting and dining arrangement.

In the middle of the apartment is the bathroom with a bath, shower, double sink with furniture and towel radiator. There is also a spacious laundry or boiler room and a separate toilet.

There is a solid wooden floor throughout the apartment and in the basement there is a private parking space and a separate storage room of 4m2.