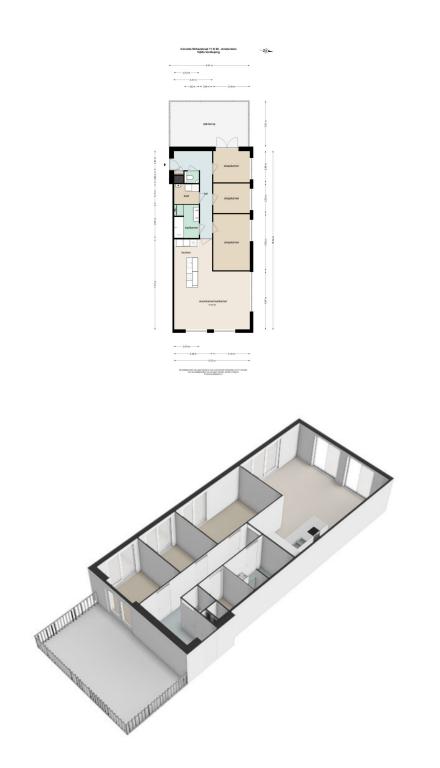

## A first impression

Unique and very bright penthouse located on the fifth floor of the modern residential complex De Watergeus! The apartment is 100 m2 and has 3 spacious (bed)rooms, a bright living room with open kitchen, a beautiful roof terrace, a parking space, a storage room and is accessible by elevator.

## Details of amenities

Common entrance on the ground floor, with the elevator to the fifth floor, via the gallery to the apartment that is located at the end.

Entrance, hallway with access to all rooms, 3 (bed)rooms of 15m2, 8m2 and 9m2 respectively. The last room gives access to the sunny roof terrace of 27 m2 located on the West.

From the terrace you have beautiful views over Amsterdam.

On the other side of the apartment is the spacious and very bright living room with modern open kitchen. The kitchen with island is equipped with a dishwasher, 5-burner stove, fridge/freezer and recirculation hood. The living room offers enough space for a sitting and dining arrangement.

In the middle of the apartment is the bathroom with a bath, shower, double sink with furniture and towel radiator. There is also a spacious laundry or boiler room and a separate toilet.

There is a solid wooden floor throughout the apartment and in the basement there is a private parking space and a separate storage room of 4m2.