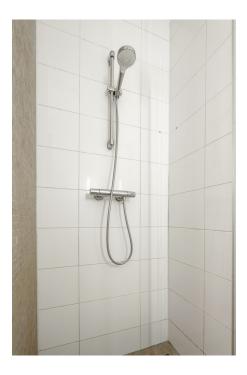

In the middle of the apartment is the bathroom with a bath, shower, double sink with furniture and towel radiator. There is also a spacious laundry or boiler room and a separate toilet.

There is a solid wooden floor throughout the apartment and in the basement there is a private parking space and a separate storage room of 4m2.