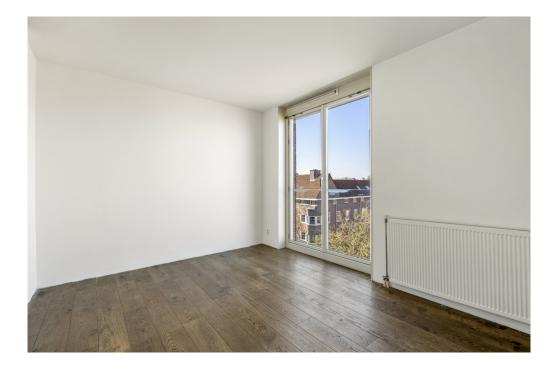

## Details of amenities

Common entrance on the ground floor, with the elevator to the fifth floor, via the gallery to the apartment that is located at the end.

Entrance, hallway with access to all rooms, 3 (bed)rooms of 15m2, 8m2 and 9m2 respectively. The last room gives access to the sunny roof terrace of 27 m2 located on the West.

From the terrace you have beautiful views over Amsterdam.

On the other side of the apartment is the spacious and very bright living room with modern open kitchen. The kitchen with island is equipped with a dishwasher, 5-burner stove, fridge/freezer and recirculation hood. The living room offers enough space for a sitting and dining arrangement.