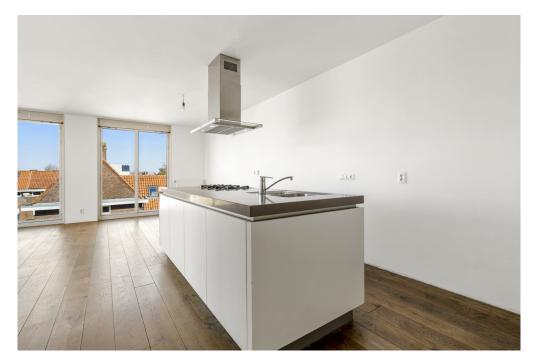

From the terrace you have beautiful views over Amsterdam.

On the other side of the apartment is the spacious and very bright living room with modern open kitchen. The kitchen with island is equipped with a dishwasher, 5-burner stove, fridge/freezer and recirculation hood. The living room offers enough space for a sitting and dining arrangement.

In the middle of the apartment is the bathroom with a bath, shower, double sink with furniture and towel radiator. There is also a spacious laundry or boiler room and a separate toilet.

There is a solid wooden floor throughout the apartment and in the basement there is a private parking space and a separate storage room of 4m2.