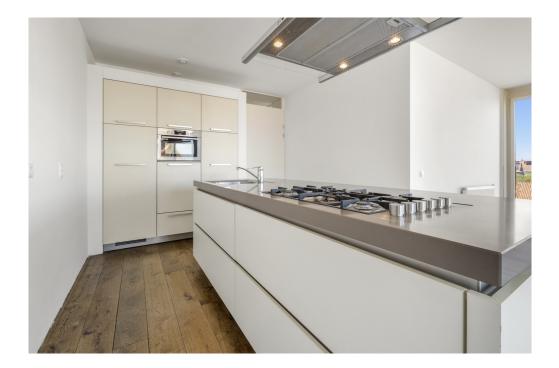

From the terrace you have beautiful views over Amsterdam.

On the other side of the apartment is the spacious and very bright living room with modern open kitchen. The kitchen with island is equipped with a dishwasher, 5-burner stove, fridge/freezer and recirculation hood. The living room offers enough space for a sitting and dining arrangement.