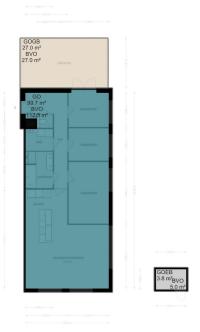

## The property

Property ID: NL25185527 - 1056 TM Amsterdam

www.von-poll.com

## The property

Property ID: NL25185527 - 1056 TM Amsterdam

## The property

www.von-poll.com

## A first impression

Unique and very bright penthouse located on the fifth floor of the modern residential complex De Watergeus! The apartment is 100 m2 and has 3 spacious (bed)rooms, a bright living room with open kitchen, a beautiful roof terrace, a parking space, a storage room and is accessible by elevator.

## Details of amenities

Common entrance on the ground floor, with the elevator to the fifth floor, via the gallery to the apartment that is located at the end.

Entrance, hallway with access to all rooms, 3 (bed)rooms of 15m2, 8m2 and 9m2 respectively. The last room gives access to the sunny roof terrace of 27 m2 located on the West.

From the terrace you have beautiful views over Amsterdam.

On the other side of the apartment is the spacious and very bright living room with modern open kitchen. The kitchen with island is equipped with a dishwasher, 5-burner stove, fridge/freezer and recirculation hood. The living room offers enough space for a sitting and dining arrangement.

In the middle of the apartment is the bathroom with a bath, shower, double sink with furniture and towel radiator. There is also a spacious laundry or boiler room and a separate toilet.

There is a solid wooden floor throughout the apartment and in the basement there is a private parking space and a separate storage room of 4m2.