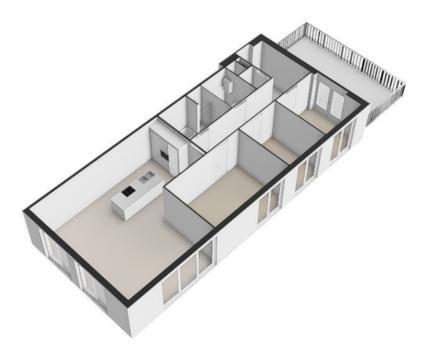

## A first impression

Unique and very bright penthouse located on the fifth floor of the modern residential complex De Watergeus! The apartment is 100 m2 and has 3 spacious (bed)rooms, a bright living room with open kitchen, a beautiful roof terrace, a parking space, a storage room and is accessible by elevator.

## Details of amenities

Common entrance on the ground floor, with the elevator to the fifth floor, via the gallery to the apartment that is located at the end.

Entrance, hallway with access to all rooms, 3 (bed)rooms of 15m2, 8m2 and 9m2 respectively. The last room gives access to the sunny roof terrace of 27 m2 located on the West.

From the terrace you have beautiful views over Amsterdam.

On the other side of the apartment is the spacious and very bright living room with modern open kitchen. The kitchen with island is equipped with a dishwasher, 5-burner stove, fridge/freezer and recirculation hood. The living room offers enough space for a sitting and dining arrangement.

In the middle of the apartment is the bathroom with a bath, shower, double sink with furniture and towel radiator. There is also a spacious laundry or boiler room and a separate toilet.

There is a solid wooden floor throughout the apartment and in the basement there is a private parking space and a separate storage room of 4m2.