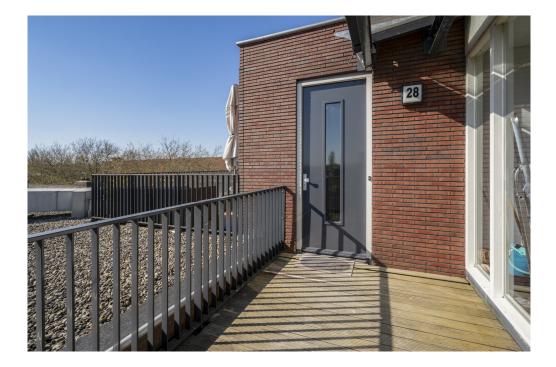

## Details of amenities

Common entrance on the ground floor, with the elevator to the fifth floor, via the gallery to the apartment that is located at the end.

Entrance, hallway with access to all rooms, 3 (bed)rooms of 15m2, 8m2 and 9m2 respectively. The last room gives access to the sunny roof terrace of 27 m2 located on the West.

From the terrace you have beautiful views over Amsterdam.

On the other side of the apartment is the spacious and very bright living room with modern open kitchen. The kitchen with island is equipped with a dishwasher, 5-burner stove, fridge/freezer and recirculation hood. The living room offers enough space for a sitting and dining arrangement.