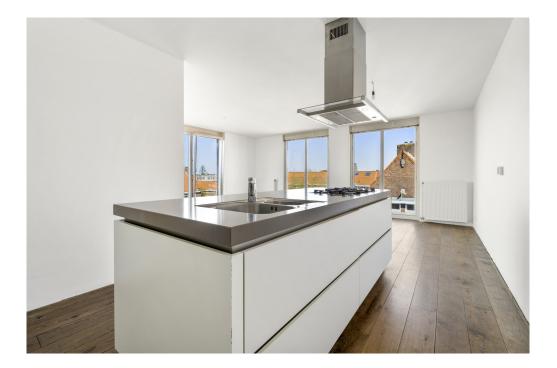

## Details of amenities

Common entrance on the ground floor, with the elevator to the fifth floor, via the gallery to the apartment that is located at the end.

Entrance, hallway with access to all rooms, 3 (bed)rooms of 15m2, 8m2 and 9m2 respectively. The last room gives access to the sunny roof terrace of 27 m2 located on the West.

From the terrace you have beautiful views over Amsterdam.

On the other side of the apartment is the spacious and very bright living room with modern open kitchen. The kitchen with island is equipped with a dishwasher, 5-burner stove, fridge/freezer and recirculation hood. The living room offers enough space for a sitting and dining arrangement.