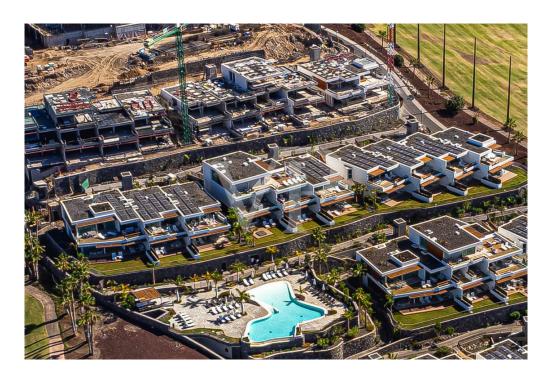

### A first impression

A unique opportunity to become the owner of one of the few remaining penthouses this year in one of Tenerife's most sought-after locations. This exceptional duplex is located in the 4th line of Jardines de Abama and offers a rare opportunity to own a piece of paradise. Scheduled for completion by October 2025, first occupancy is guaranteed for this year. Enjoy ultimate comfort across two floors, featuring three spacious bedrooms and three elegant bathrooms. The true highlight: an expansive terrace landscape with approx. 130 m² offering breathtaking panoramic views of the Atlantic Ocean, the lush Abama Golf Resort, Playa San Juan, and the neighboring island of La Gomera. Every detail of this property is designed with luxury and aesthetics in mind – from the premium interior finishes to the flawless layout. A private garage space and a convenient storage room are included in the purchase. Seize this unique chance to own a penthouse and become part of an exclusive community that blends privacy, nature, world-class gastronomy, and championship golf. Live where others dream – in the heart of paradise.

#### Details of amenities

- Duplex penthouse in Jardines de Abama
- New construction completion by october 2025 First occupancy
- 3 bedrooms and 3 bathrooms
- 138 m<sup>2</sup> of living space + 138 m<sup>2</sup> terrace
- Panoramic views
- Fully furnished and equipped
- Garage parking space
- Storage room
- Communal pool
- Tourist rental available through the hotel