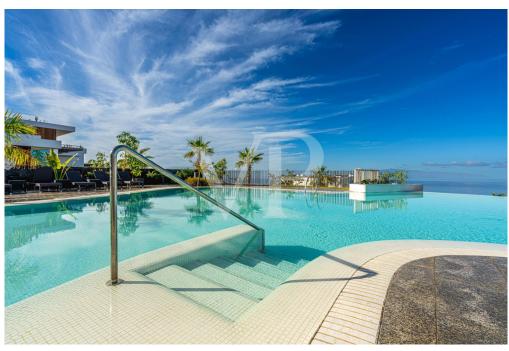

#### Details of amenities

- Duplex penthouse in Jardines de Abama
- New construction completion by october 2025 First occupancy
- 3 bedrooms and 3 bathrooms
- 138 m<sup>2</sup> of living space + 138 m<sup>2</sup> terrace
- Panoramic views
- Fully furnished and equipped
- Garage parking space
- Storage room
- Communal pool
- Tourist rental available through the hotel

#### All about the location

Abama Luxury Residences is located in the municipality of Guia de Isora in the south of Tenerife. It is an exclusive 5-star resort in a unique location with luxury real estate, a hotel from Ritz Carlton and the famous Abama golf course. The Abama Resort is designed to satisfy all of its guests / owners' needs with impeccable service and elegance. A large selection of gastronomy, an enchanting white sandy beach with turquoise water, first-class sports and leisure facilities, a SPA, kids club, etc. are offered. A dream place to enjoy an unforgettable vacation or to settle down. Various luxury properties are offered in this resort- Apartments, villas and plots to build your own dream villa.