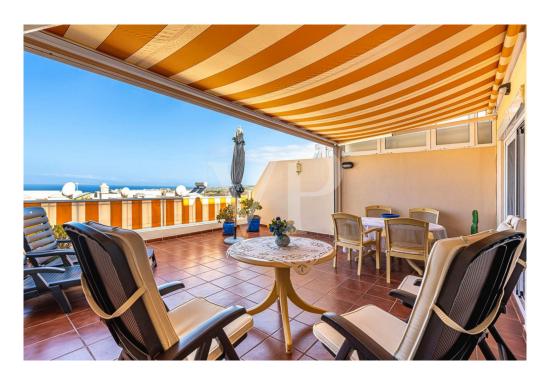

### A first impression

This charming terraced house in Roque del Conde spans three levels and impresses with its excellent location, all-day sunshine, and breathtaking views of the sea all the way to the island of La Gomera. The property features three bedrooms and two full bathrooms, with the master bedroom offering an en-suite bathroom and a private balcony – perfect for relaxing while enjoying panoramic views. Spacious terraces invite you to fully enjoy Tenerife's mild climate. The house is in good conditions and stands out with its bright, open spaces and well-thought-out layout. The fully equipped kitchen includes a practical storage room. A large garage for up to two cars on the lower level provides additional convenience in everyday life. This property combines cozy living with canarian charm in one of the island's most sought-after residential areas – ideal as a permanent residence or exclusive holiday home.

### Details of amenities

- Townhouse on 3 levels
- 3 bedrooms
- 2 full bathrooms + 1 guest WC
- Large terraces with sea views and all-day sun
- Garage with space for 2 cars
- Storage
- Quiet location
- Communal pool
- Sold furnished