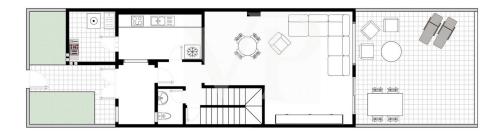

|



# **Energy Data**

| Energy certificate valid until | 15.04.2035                                                                  |
|--------------------------------|-----------------------------------------------------------------------------|
| Energy information             | At the time of preparing the document, no energy certificate was available. |

| Year of construction according to energy certificate | Energy efficiency class | E    |
|------------------------------------------------------|-------------------------|------|
|                                                      | according to energy     | 1999 |































































































PLANTA -1 / GARAJE







### The property

#### **PLANTA BAJA**





#### PRIMERA PLANTA







### A first impression

This charming terraced house in Roque del Conde spans three levels and impresses with its excellent location, all-day sunshine, and breathtaking views of the sea all the way to the island of La Gomera. The property features three bedrooms and two full bathrooms, with the master bedroom offering an en-suite bathroom and a private balcony – perfect for relaxing while enjoying panoramic views. Spacious terraces invite you to fully enjoy Tenerife's mild climate. The house is in good conditions and stands out with its bright, open spaces and well-thought-out layout. The fully equipped kitchen includes a practical storage room. A large garage for up to two cars on the lower level provides additional convenience in everyday life. This propert