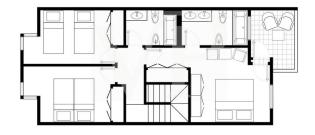

**

| Energy certificate valid until | 15.04.2035                                                                  |
|--------------------------------|-----------------------------------------------------------------------------|
| Energy information             | At the time of preparing the document, no energy certificate was available. |

| Year of construction according to energy certificate | Energy efficiency class | E    |
|------------------------------------------------------|-------------------------|------|
|                                                      | according to energy     | 1999 |































































































PLANTA -1 / GARAJE







### The property

#### **PLANTA BAJA**





#### PRIMERA PLANTA







### A first impression

This charming terraced house in Roque del Conde spans three levels and impresses with its excellent location, all-day sunshine, and breathtaking views of the sea all the way to the island of La Gomera. The property features three bedrooms and two full bathrooms, with the master bedroom offering an en-suite bathroom and a private balcony – perfect for relaxing while enjoying panoramic views. Spacious terraces invite you to fully enjoy Tenerife's mild climate. The house is in good conditions and stands out with its bright, open spaces and well-thought-out layout. The fully equipped kitchen includes a practical storage room. A large garage for up to two cars on the lower level provides additional convenience in everyday life. This property combines cozy living wi