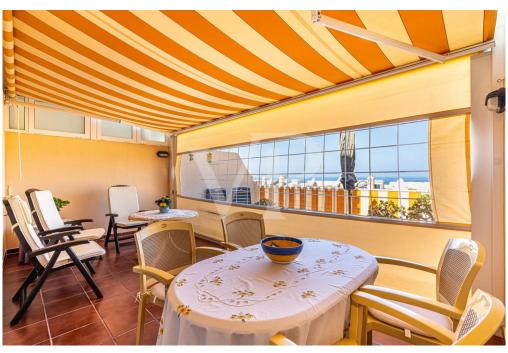

### A first impression

This charming terraced house in Roque del Conde spans three levels and impresses with its excellent location, all-day sunshine, and breathtaking views of the sea all the way to the island of La Gomera. The property features three bedrooms and two full bathrooms, with the master bedroom offering an en-suite bathroom and a private balcony – perfect for relaxing while enjoying panoramic views. Spacious terraces invite you to fully enjoy Tenerife's mild climate. The house is in good conditions and stands out with its bright, open spaces and well-thought-out layout. The fully equipped kitchen includes a practical storage room. A large garage for up to two cars on the lower level provides additional convenience in everyday life. This property combines cozy living with canarian charm in one of the island's most sought-after residential areas – ideal as a permanent residence or exclusive holiday home.

### Details of amenities

- Townhouse on 3 levels
- 3 bedrooms
- 2 full bathrooms + 1 guest WC
- Large terraces with sea views and all-day sun
- Garage with space for 2 cars
- Storage
- Quiet location
- Communal pool
- Sold furnished