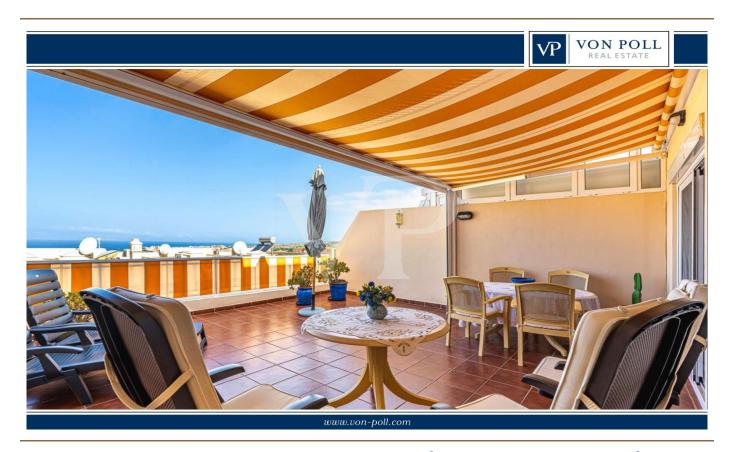

### A first impression

This charming terraced house in Roque del Conde spans three levels and impresses with its excellent location, all-day sunshine, and breathtaking views of the sea all the way to the island of La Gomera. The property features three bedrooms and two full bathrooms, with the master bedroom offering an en-suite bathroom and a private balcony – perfect for relaxing while enjoying panoramic views. Spacious terraces invite you to fully enjoy Tenerife's mild climate. The house is in good conditions and stands out with its bright, open spaces and well-thought-out layout. The fully equipped kitchen includes a practical storage room. A large garage for up to two cars on the lower level provides additional convenience in everyday life. This property combines cozy living with canarian charm in one of the island's most sought-after residential areas – ideal as a permanent residence or exclusive holiday home.

### Details of amenities

- Townhouse on 3 levels
- 3 bedrooms
- 2 full bathrooms + 1 guest WC
- Large terraces with sea views and all-day sun
- Garage with space for 2 cars
- Storage
- Quiet location
- Communal pool
- Sold furnished