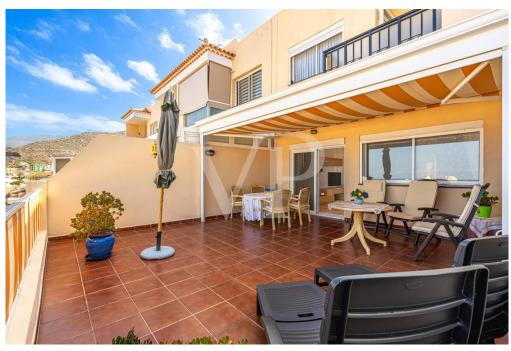

### A first impression

This charming terraced house in Roque del Conde spans three levels and impresses with its excellent location, all-day sunshine, and breathtaking views of the sea all the way to the island of La Gomera. The property features three bedrooms and two full bathrooms, with the master bedroom offering an en-suite bathroom and a private balcony – perfect for relaxing while enjoying panoramic views. Spacious terraces invite you to fully enjoy Tenerife's mild climate. The house is in good conditions and stands out with its bright, open spaces and well-thought-out layout. The fully equipped kitchen includes a practical storage room. A large garage for up to two cars on the lower level provides additional convenience in everyday life. This property combines cozy living with canarian charm in one of the island's most sought-after residential areas – ideal as a permanent residence or exclusive holiday home.

### Details of amenities

- Townhouse on 3 levels
- 3 bedrooms
- 2 full bathrooms + 1 guest WC
- Large terraces with sea views and all-day sun
- Garage with space for 2 cars
- Storage
- Quiet location
- Communal pool
- Sold furnished