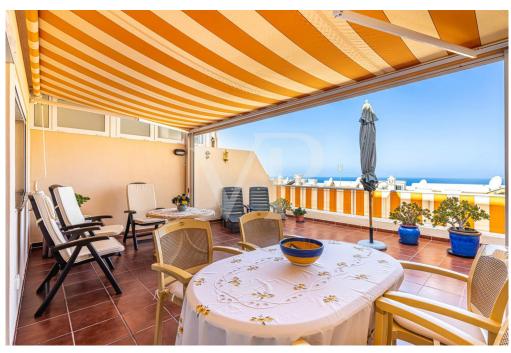

### A first impression

This charming terraced house in Roque del Conde spans three levels and impresses with its excellent location, all-day sunshine, and breathtaking views of the sea all the way to the island of La Gomera. The property features three bedrooms and two full bathrooms, with the master bedroom offering an en-suite bathroom and a private balcony – perfect for relaxing while enjoying panoramic views. Spacious terraces invite you to fully enjoy Tenerife's mild climate. The house is in good conditions and stands out with its bright, open spaces and well-thought-out layout. The fully equipped kitchen includes a practical storage room. A large garage for up to two cars on the lower level provides additional convenience in everyday life. This property combines cozy living with canarian charm in one of the island's most sought-after residential areas – ideal as a permanent residence or exclusive holiday home.

### Details of amenities

- Townhouse on 3 levels
- 3 bedrooms
- 2 full bathrooms + 1 guest WC
- Large terraces with sea views and all-day sun
- Garage with space for 2 cars
- Storage
- Quiet location
- Communal pool
- Sold furnished