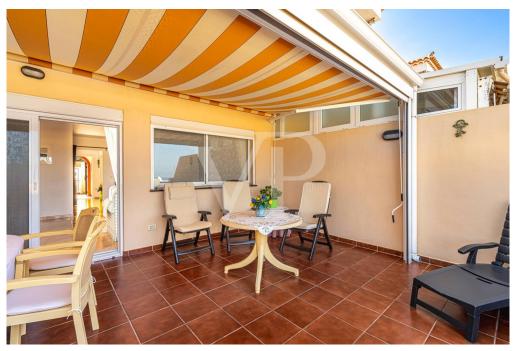

### A first impression

This charming terraced house in Roque del Conde spans three levels and impresses with its excellent location, all-day sunshine, and breathtaking views of the sea all the way to the island of La Gomera. The property features three bedrooms and two full bathrooms, with the master bedroom offering an en-suite bathroom and a private balcony – perfect for relaxing while enjoying panoramic views. Spacious terraces invite you to fully enjoy Tenerife's mild climate. The house is in good conditions and stands out with its bright, open spaces and well-thought-out layout. The fully equipped kitchen includes a practical storage room. A large garage for up to two cars on the lower level provides additional convenience in everyday life. This property combines cozy living with canarian charm in one of the island's most sought-after residential areas – ideal as a permanent residence or exclusive holiday home.

### Details of amenities

- Townhouse on 3 levels
- 3 bedrooms
- 2 full bathrooms + 1 guest WC
- Large terraces with sea views and all-day sun
- Garage with space for 2 cars
- Storage
- Quiet location
- Communal pool
- Sold furnished