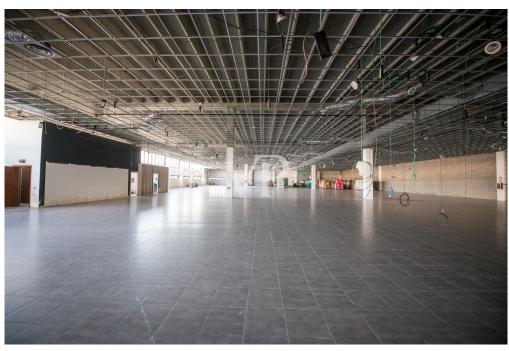

#### A first impression

In an industrial area, just a few minutes from the entrances to the ring road and highway, we offer for sale a large commercial warehouse of about 6,000 square meters, ideal for activities such as supermarkets, wholesale stores, outlets or logistics.

The property enjoys triple exposure, ensuring excellent natural light, and is served by two elevators, Stairs and treadmill, making it easy to move people and goods inside the facility.

There is a large basement parking area of 13,407 square meters, with convenient on and off ramps, as well as a dedicated loading and unloading area for trucks, designed to facilitate logistics operations. In addition, the property includes an outdoor open area of 8,294 square meters, ideal for additional maneuvering space or customization according to the needs of the business.