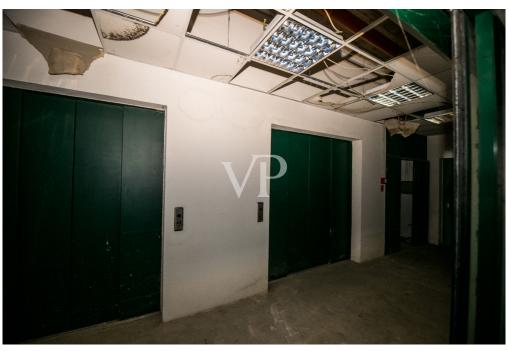

The property enjoys triple exposure, ensuring excellent natural light, and is served by two elevators, Stairs and treadmill, making it easy to move people and goods inside the facility.

There is a large basement parking area of 13,407 square meters, with convenient on and off ramps, as well as a dedicated loading and unloading area for trucks, designed to facilitate logistics operations. In addition, the property includes an outdoor open area of 8,294 square meters, ideal for additional maneuvering space or customization according to the needs of the business.

#### Details of amenities

- Parking area
- Treadmills (escalators)
- 2 elevators
- Exterior stairs
- Emergency exits
- Heating and cooling system
- Loading and unloading area