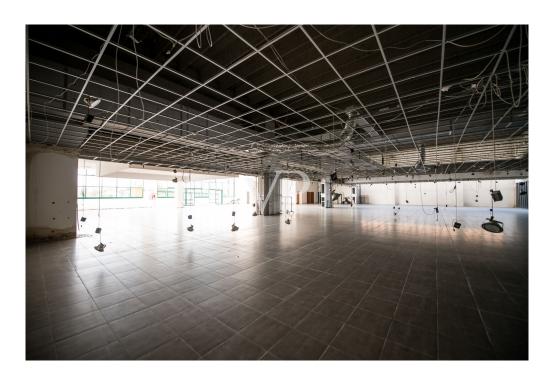

#### A first impression

In an industrial area, just a few minutes from the entrances to the ring road and highway, we offer for sale a large commercial warehouse of about 6,000 square meters, ideal for activities such as supermarkets, wholesale stores, outlets or logistics.

The property enjoys triple exposure, ensuring excellent natural light, and is served by two elevators, Stairs and treadmill, making it easy to move people and goods inside the facility.

There is a large basement parking area of 13,407 square meters, with convenient on and off ramps, as well as a dedicated loading and unloading area for trucks, designed to facilitate logistics operations. In addition, the property includes an outdoor open area of 8,294 square meters, ideal for additional maneuvering space or customization according to the needs of the business.