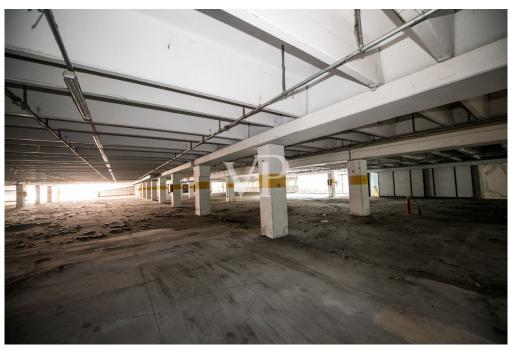

The property enjoys triple exposure, ensuring excellent natural light, and is served by two elevators, Stairs and treadmill, making it easy to move people and goods inside the facility.

There is a large basement parking area of 13,407 square meters, with convenient on and off ramps, as well as a dedicated loading and unloading area for trucks, designed to facilitate logistics operations. In addition, the property includes an outdoor open area of 8,294 square meters, ideal for additional maneuvering space or customization according to the needs of the business.