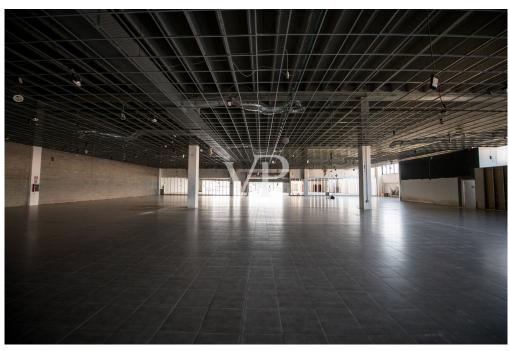

#### A first impression

In an industrial area, just a few minutes from the entrances to the ring road and highway, we offer for sale a large commercial warehouse of about 6,000 square meters, ideal for activities such as supermarkets, wholesale stores, outlets or logistics.

The property enjoys triple exposure, ensuring excellent natural light, and is served by two elevators, Stairs and treadmill, making it easy to move people and goods inside the facility.

There is a large basement parking area of 13,407 square meters, with convenient on and off ramps, as well as a dedicated loading and unloading area for trucks, designed to facilitate logistics operations. In addition, the property includes an outdoor open area of 8,294 square meters, ideal for additional maneuvering space or customization according to the needs of the business.