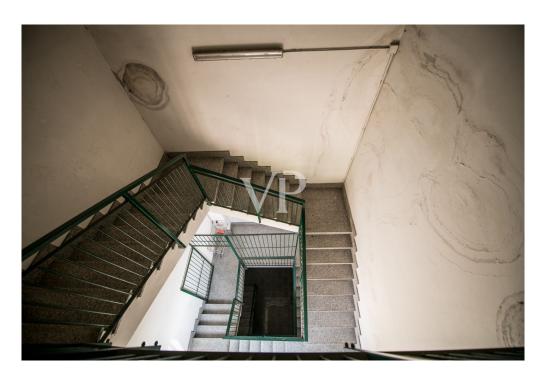

The property enjoys triple exposure, ensuring excellent natural light, and is served by two elevators, Stairs and treadmill, making it easy to move people and goods inside the facility.

There is a large basement parking area of 13,407 square meters, with convenient on and off ramps, as well as a dedicated loading and unloading area for trucks, designed to facilitate logistics operations. In addition, the property includes an outdoor open area of 8,294 square meters, ideal for additional maneuvering space or customization according to the needs of the business.

#### Details of amenities

- Parking area
- Treadmills (escalators)
- 2 elevators
- Exterior stairs
- Emergency exits
- Heating and cooling system
- Loading and unloading area