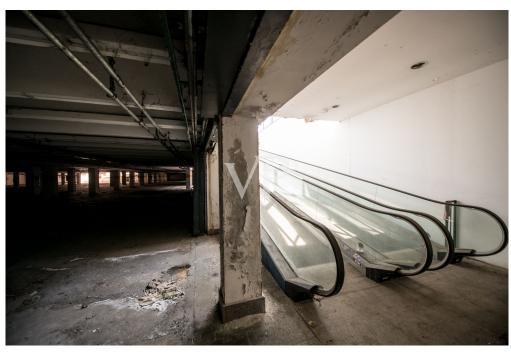

The property enjoys triple exposure, ensuring excellent natural light, and is served by two elevators, Stairs and treadmill, making it easy to move people and goods inside the facility.

There is a large basement parking area of 13,407 square meters, with convenient on and off ramps, as well as a dedicated loading and unloading area for trucks, designed to facilitate logistics operations. In addition, the property includes an outdoor open area of 8,294 square meters, ideal for additional maneuvering space or customization according to the needs of the business.

#### Details of amenities

- Parking area
- Treadmills (escalators)
- 2 elevators
- Exterior stairs
- Emergency exits
- Heating and cooling system
- Loading and unloading area