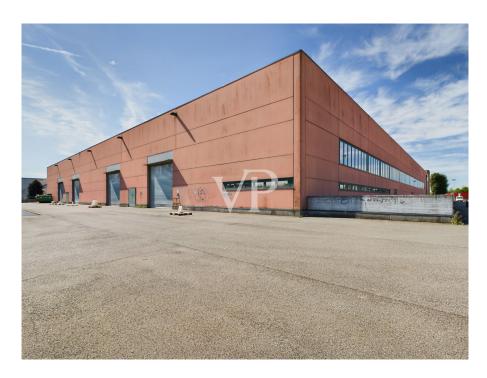

#### A first impression

In an industrial area, just a few minutes from the entrances to the ring road and highway, we offer for sale a large commercial warehouse of about 6,000 square meters, ideal for activities such as supermarkets, wholesale stores, outlets or logistics.

The property is in need of renovation, thus offering the possibility of adapting it to the buyer's specific needs.

Due to its strategic location and characteristics, it represents an excellent opportunity for those looking for an industrial/commercial area with great potential.