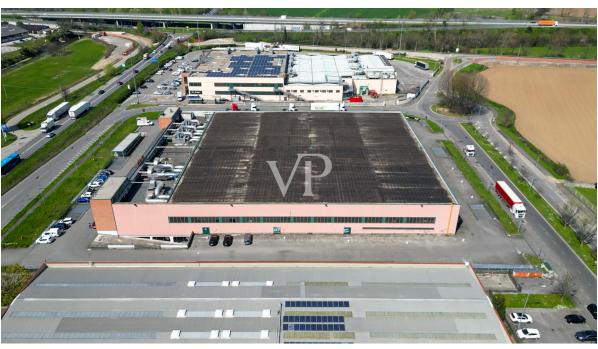

#### A first impression

In an industrial area, just a few minutes from the entrances to the ring road and highway, we offer for sale a large commercial warehouse of about 6,000 square meters, ideal for activities such as supermarkets, wholesale stores, outlets or logistics.

The property enjoys triple exposure, ensuring excellent natural light, and is served by two elevators, Stairs and treadmill, making it easy to move people and goods inside the facility.

There is a large basement parking area of 13,407 square meters, with convenient on and off ramps, as well as a dedicated loading and unloading area for trucks, designed to facilitate logistics operations. In addition, the property includes an outdoor open area of 8,294 square meters, ideal for additional maneuvering space or customization according to the needs of the business.

#### All about the location

The warehouse is located on Viale Norvegia in Melzo, a strategic location for logistics and commercial activities. Here are the approximate distances to the main points of interest: