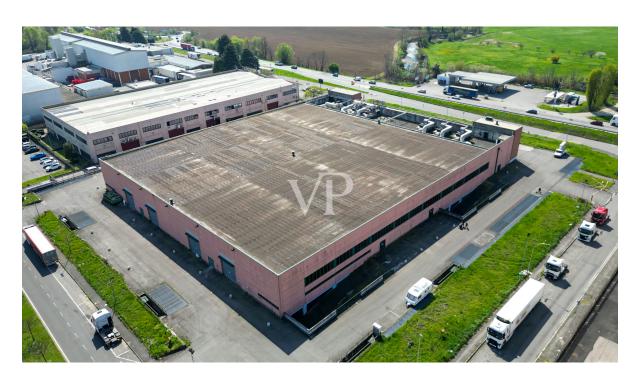

#### A first impression

In an industrial area, just a few minutes from the entrances to the ring road and highway, we offer for sale a large commercial warehouse of about 6,000 square meters, ideal for activities such as supermarkets, wholesale stores, outlets or logistics.

The property enjoys triple exposure, ensuring excellent natural light, and is served by two elevators, Stairs and treadmill, making it easy to move people and goods inside the facility.

There is a large basement parking area of 13,407 square meters, with convenient on and off ramps, as well as a dedicated loading and unloading area for trucks, designed to facilitate logistics operations. In addition, the property includes an outdoor open area of 8,294 square meters, ideal for additional maneuvering space or customization according to the needs of the business.

The property is in need of renovation, thus offering the possibility of adapting it to the buyer's specific needs.

Due to its strategic location and characteristics, it represents an excellent opportunity for those looking for an industrial/commercial area with great potential.