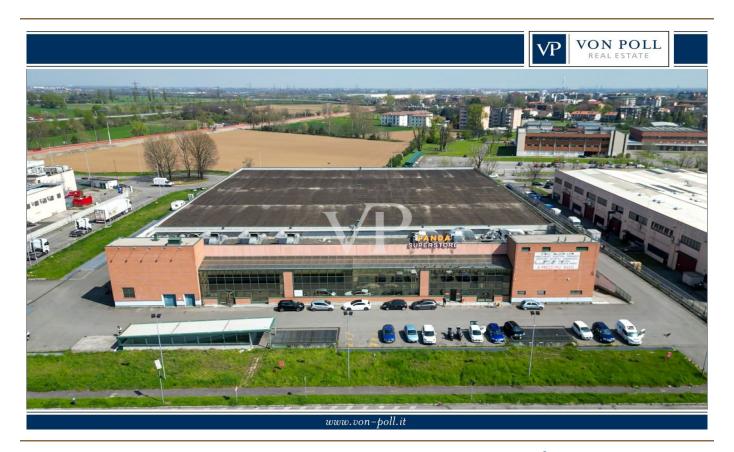

#### A first impression

In an industrial area, just a few minutes from the entrances to the ring road and highway, we offer for sale a large commercial warehouse of about 6,000 square meters, ideal for activities such as supermarkets, wholesale stores, outlets or logistics.

The property enjoys triple exposure, ensuring excellent natural light, and is served by two elevators, Stairs and treadmill, making it easy to move people and goods inside the facility.

There is a large basement parking area of 13,407 square meters, with convenient on and off ramps, as well as a dedicated loading and unloading area for trucks, designed to facilitate logistics operations. In addition, the property includes an outdoor open area of 8,294 square meters, ideal for additional maneuvering space or customization according to the needs of the business.

The property is in need of renovation, thus offering the possibility of adapting it to the buyer's specific needs.

Due to its strategic location and characteristics, it represents an excellent opportunity for those looking for an industrial/commercial area with great potential.