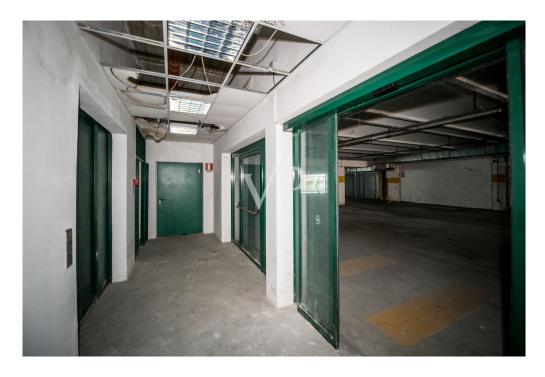

The property enjoys triple exposure, ensuring excellent natural light, and is served by two elevators, Stairs and treadmill, making it easy to move people and goods inside the facility.

There is a large basement parking area of 13,407 square meters, with convenient on and off ramps, as well as a dedicated loading and unloading area for trucks, designed to facilitate logistics operations. In addition, the property includes an outdoor open area of 8,294 square meters, ideal for additional maneuvering space or customization according to the needs of the business.

#### Details of amenities

- Parking area
- Treadmills (escalators)
- 2 elevators
- Exterior stairs
- Emergency exits
- Heating and cooling system
- Loading and unloading area