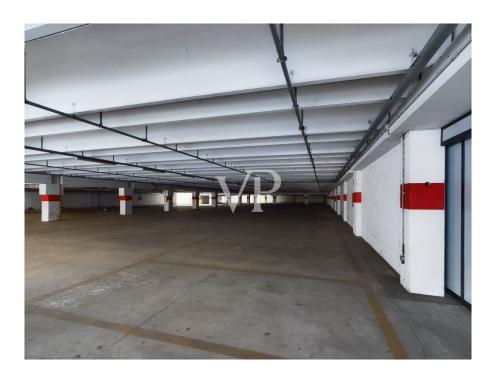

The property enjoys triple exposure, ensuring excellent natural light, and is served by two elevators, Stairs and treadmill, making it easy to move people and goods inside the facility.

There is a large basement parking area of 13,407 square meters, with convenient on and off ramps, as well as a dedicated loading and unloading area for trucks, designed to facilitate logistics operations. In addition, the property includes an outdoor open area of 8,294 square meters, ideal for additional maneuvering space or customization according to the needs of the business.