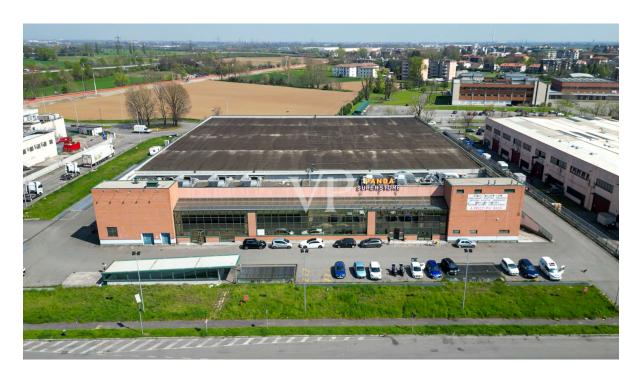

#### A first impression

In an industrial area, just a few minutes from the entrances to the ring road and highway, we offer for sale a large commercial warehouse of about 6,000 square meters, ideal for activities such as supermarkets, wholesale stores, outlets or logistics.

The property enjoys triple exposure, ensuring excellent natural light, and is served by two elevators, Stairs and treadmill, making it easy to move people and goods inside the facility.

There is a large basement parking area of 13,407 square meters, with convenient on and off ramps, as well as a dedicated loading and unloading area for trucks, designed to facilitate logistics operations. In addition, the property includes an outdoor open area of 8,294 square meters, ideal for additional maneuvering space or customization according to the needs of the business.

The property is in need of renovation, thus offering the possibility of adapting it to the buyer's specific needs.

Due to its strategic location and characteristics, it represents an excellent opportunity for those looking for an industrial/commercial area with great potential.