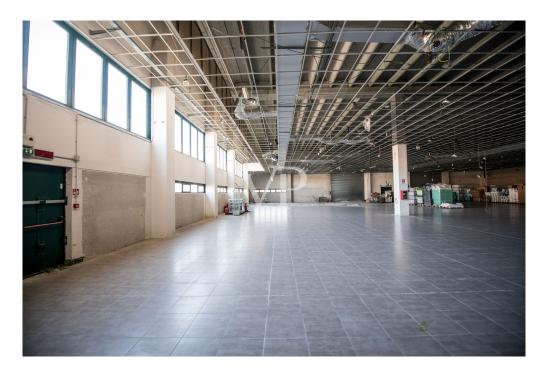

#### A first impression

In an industrial area, just a few minutes from the entrances to the ring road and highway, we offer for sale a large commercial warehouse of about 6,000 square meters, ideal for activities such as supermarkets, wholesale stores, outlets or logistics.

The property enjoys triple exposure, ensuring excellent natural light, and is served by two elevators, Stairs and treadmill, making it easy to move people and goods inside the facility.

There is a large basement parking area of 13,407 square meters, with convenient on and off ramps, as well as a dedicated loading and unloading area for trucks, designed to facilitate logistics operations. In addition, the property includes an outdoor open area of 8,294 square meters, ideal for additional maneuvering space or customization according to the needs of the business.