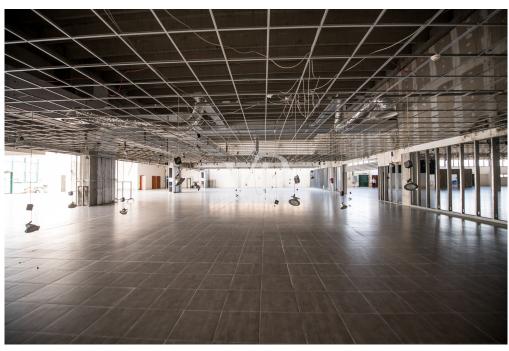

#### A first impression

In an industrial area, just a few minutes from the entrances to the ring road and highway, we offer for sale a large commercial warehouse of about 6,000 square meters, ideal for activities such as supermarkets, wholesale stores, outlets or logistics.

The property enjoys triple exposure, ensuring excellent natural light, and is served by two elevators, Stairs and treadmill, making it easy to move people and goods inside the facility.

There is a large basement parking area of 13,407 square meters, with convenient on and off ramps, as well as a dedicated loading and unloading area for trucks, designed to facilitate logistics operations. In addition, the property includes an outdoor open area of 8,294 square meters, ideal for additional maneuvering space or customization according to the needs of the business.