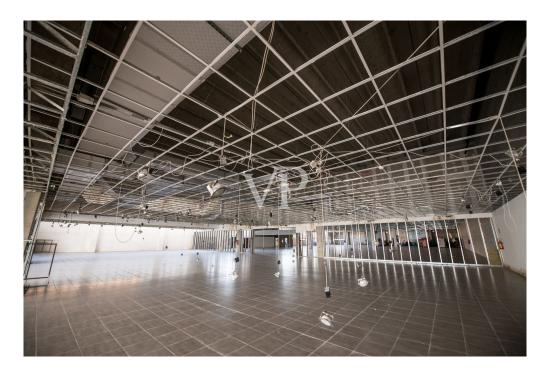

#### A first impression

In an industrial area, just a few minutes from the entrances to the ring road and highway, we offer for sale a large commercial warehouse of about 6,000 square meters, ideal for activities such as supermarkets, wholesale stores, outlets or logistics.

The property enjoys triple exposure, ensuring excellent natural light, and is served by two elevators, Stairs and treadmill, making it easy to move people and goods inside the facility.

There is a large basement parking area of 13,407 square meters, with convenient on and off ramps, as well as a dedicated loading and unloading area for trucks, designed to facilitate logistics operations. In addition, the property includes an outdoor open area of 8,294 square meters, ideal for additional maneuvering space or customization according to the needs of the business.