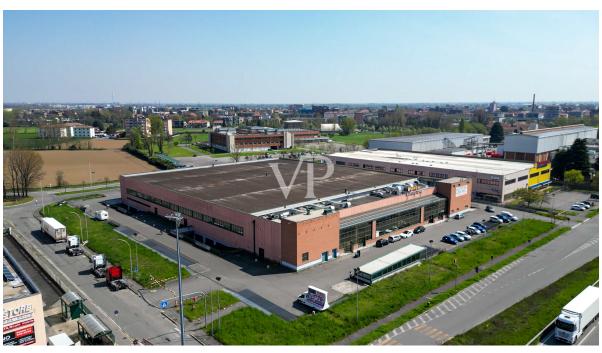

#### A first impression

In an industrial area, just a few minutes from the entrances to the ring road and highway, we offer for sale a large commercial warehouse of about 6,000 square meters, ideal for activities such as supermarkets, wholesale stores, outlets or logistics.

The property enjoys triple exposure, ensuring excellent natural light, and is served by two elevators, Stairs and treadmill, making it easy to move people and goods inside the facility.

There is a large basement parking area of 13,407 square meters, with convenient on and off ramps, as well as a dedicated loading and unloading area for trucks, designed to facilitate logistics operations. In addition, the property includes an outdoor open area of 8,294 square meters, ideal for additional maneuvering space or customization according to the needs of the business.

The property is in need of renovation, thus offering the possibility of adapting it to the buyer's specific needs.

Due to its strategic location and characteristics, it represents an excellent opportunity for those looking for an industrial/commercial area with great potential.