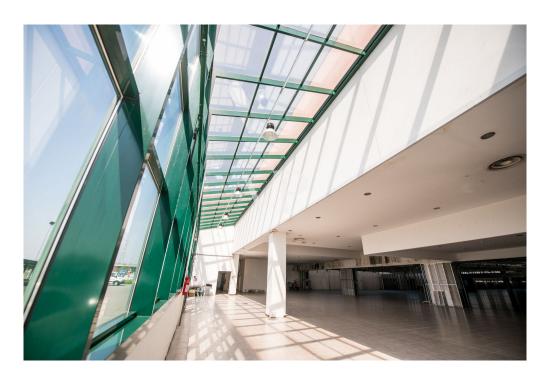

#### A first impression

In an industrial area, just a few minutes from the entrances to the ring road and highway, we offer for sale a large commercial warehouse of about 6,000 square meters, ideal for activities such as supermarkets, wholesale stores, outlets or logistics.

The property enjoys triple exposure, ensuring excellent natural light, and is served by two elevators, Stairs and treadmill, making it easy to move people and goods inside the facility.

There is a large basement parking area of 13,407 square meters, with convenient on and off ramps, as well as a dedicated loading and unloading area for trucks, designed to facilitate logistics operations. In addition, the property includes an outdoor open area of 8,294 square meters, ideal for additional maneuvering space or customization according to the needs of the business.