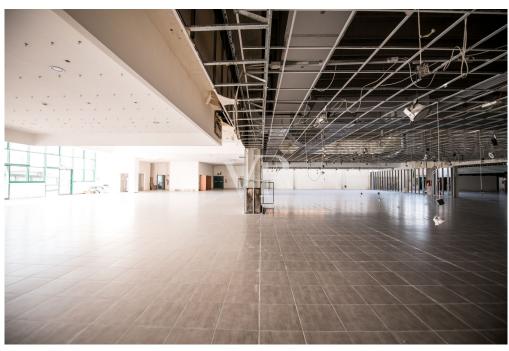

#### A first impression

In an industrial area, just a few minutes from the entrances to the ring road and highway, we offer for sale a large commercial warehouse of about 6,000 square meters, ideal for activities such as supermarkets, wholesale stores, outlets or logistics.

The property enjoys triple exposure, ensuring excellent natural light, and is served by two elevators, Stairs and treadmill, making it easy to move people and goods inside the facility.

There is a large basement parking area of 13,407 square meters, with convenient on and off ramps, as well as a dedicated loading and unloading area for trucks, designed to facilitate logistics operations. In addition, the property includes an outdoor open area of 8,294 square meters, ideal for additional maneuvering space or customization according to the needs of the business.