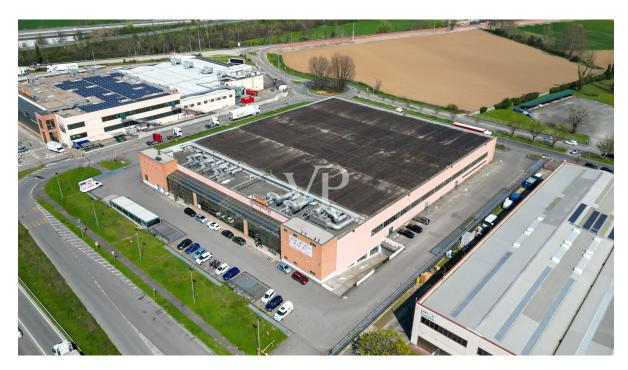

#### A first impression

In an industrial area, just a few minutes from the entrances to the ring road and highway, we offer for sale a large commercial warehouse of about 6,000 square meters, ideal for activities such as supermarkets, wholesale stores, outlets or logistics.

The property enjoys triple exposure, ensuring excellent natural light, and is served by two elevators, Stairs and treadmill, making it easy to move people and goods inside the facility.

There is a large basement parking area of 13,407 square meters, with convenient on and off ramps, as well as a dedicated loading and unloading area for trucks, designed to facilitate logistics operations. In addition, the property includes an outdoor open area of 8,294 square meters, ideal for additional maneuvering space or customization according to the needs of the business.

#### All about the location

The warehouse is located on Viale Norvegia in Melzo, a strategic location for logistics and commercial activities. Here are the approximate distances to the main points of interest: