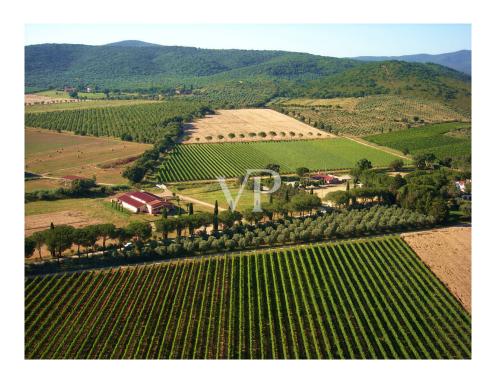

#### A first impression

In the heart of the UNESCO heritage hills of Monferrato, we offer for sale a 50-hectare winery complex, set in a landscape of rare beauty. Not far from Varazze and Albisola (seaside resorts) and bordering the Asti Langa, it is a highly renowned area in which steep hills and historic vineyards, white limestone soils and sunny southwestern exposures are part of the characteristics of these places that are ideal for optimal grape ripening.

#### Details of amenities

Total area: 50 hectares, of which about 4400 hectares are planted with vines and

4/5 vine units to be planted

Grape varieties grown: Barbera, Dolcetto, Moscato, Cortese

Vineyard varieties

renovated manor house and another structure to be renovated

Warehouses and processing rooms 200m3
All agricultural equipment included in the sale

High wine vocation

Possibility of agritourism and wine tourism development