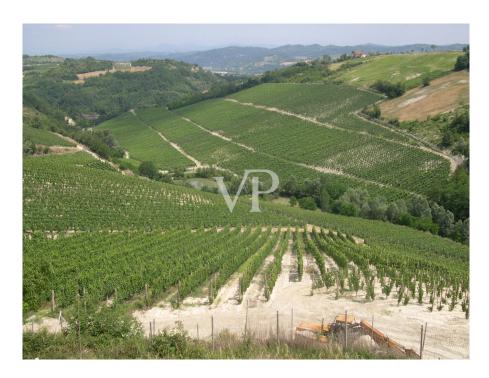

#### A first impression

In the heart of the UNESCO heritage hills of Monferrato, we offer for sale a 50-hectare winery complex, set in a landscape of rare beauty. Not far from Varazze and Albisola (seaside resorts) and bordering the Asti Langa, it is a highly renowned area in which steep hills and historic vineyards, white limestone soils and sunny southwestern exposures are part of the characteristics of these places that are ideal for optimal grape ripening.

#### Details of amenities

Total area: 50 hectares, of which about 4400 hectares are planted with vines and

4/5 vine units to be planted

Grape varieties grown: Barbera, Dolcetto, Moscato, Cortese

Vineyard varieties

Training system: Guyot / spurred cordon

Soil composition: limestone Exposure: south/southwest

Average annual production: up to 600,000 bottles

Certifications: DOC/DOCG

Buildings and equipment: Fully equipped cellar with steel tanks, barrels, bottling line,