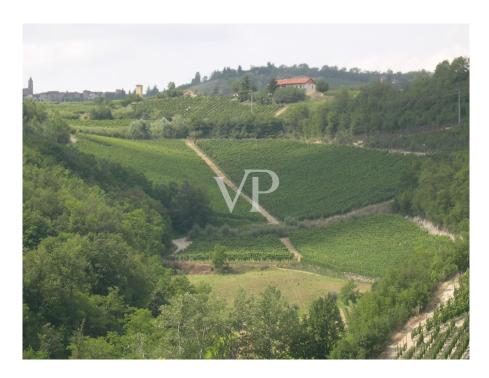

#### A first impression

In the heart of the UNESCO heritage hills of Monferrato, we offer for sale a 50-hectare winery complex, set in a landscape of rare beauty. Not far from Varazze and Albisola (seaside resorts) and bordering the Asti Langa, it is a highly renowned area in which steep hills and historic vineyards, white limestone soils and sunny southwestern exposures are part of the characteristics of these places that are ideal for optimal grape ripening.

In this setting, we find the first rural building made of stone and exposed brick while the second building has been renovated. With three registered trademarks, we have 32 vineyards with replanting rights. This estate is renowned for the production of quality wines, with ideal exposures and soils highly suited to the cultivation of vines. The property is easily accessible and well connected to the main roads (a few kilometers from Acqui Terme and Alessandria).

#### Details of amenities

Total area: 50 hectares, of which about 4400 hectares are planted with vines and

4/5 vine units to be planted

Grape varieties grown: Barbera, Dolcetto, Moscato, Cortese

Vineyard varieties

Training system: Guyot / spurred cordon

Soil composition: limestone Exposure: south/southwest

Average annual production: up to 600,000 bottles

Certifications: DOC/DOCG

Buildings and equipment: Fully equipped cellar with steel tanks, barrels, bottling line,