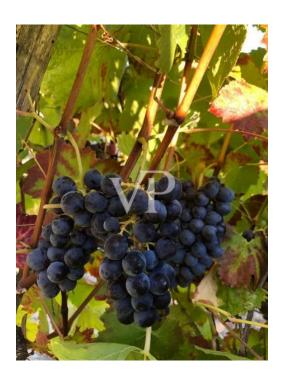

#### Details of amenities

Total area: 50 hectares, of which about 4400 hectares are planted with vines and

4/5 vine units to be planted

Grape varieties grown: Barbera, Dolcetto, Moscato, Cortese

Vineyard varieties

Training system: Guyot / spurred cordon

Soil composition: limestone Exposure: south/southwest

Average annual production: up to 600,000 bottles

Certifications: DOC/DOCG

Buildings and equipment: Fully equipped cellar with steel tanks, barrels, bottling line,