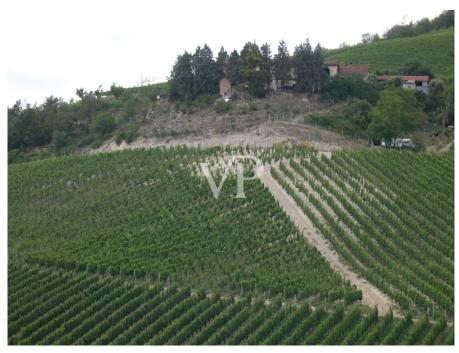

#### A first impression

In the heart of the UNESCO heritage hills of Monferrato, we offer for sale a 50-hectare winery complex, set in a landscape of rare beauty. Not far from Varazze and Albisola (seaside resorts) and bordering the Asti Langa, it is a highly renowned area in which steep hills and historic vineyards, white limestone soils and sunny southwestern exposures are part of the characteristics of these places that are ideal for optimal grape ripening.

In this setting, we find the first rural building made of stone and exposed brick while the second building has been renovated. With three registered trademarks, we have 32 vineyards with replanting rights. This estate is renowned for the production of quality wines, with ideal exposures and soils highly suited to the cultivation of vines. The property is easily accessible and well connected to the main roads (a few kilometers from Acqui Terme and Alessandria).

#### Details of amenities

Total area: 50 hectares, of which about 4400 hectares are planted with vines and

4/5 vine units to be planted

Grape varieties grown: Barbera, Dolcetto, Moscato, Cortese

Vineyard varieties

Training system: Guyot / spurred cordon

Soil composition: limestone Exposure: south/southwest

Average annual production: up to 600,000 bottles

Certifications: DOC/DOCG

Buildings and equipment: Fully equipped cellar with steel tanks, barrels, bottling line,