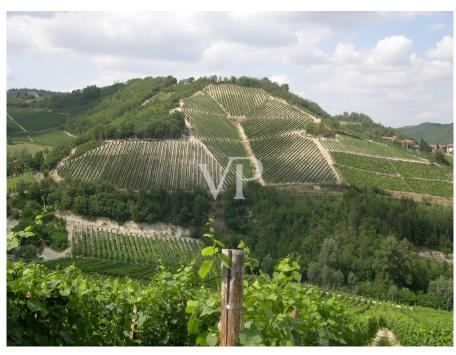

#### A first impression

In the heart of the UNESCO heritage hills of Monferrato, we offer for sale a 50-hectare winery complex, set in a landscape of rare beauty. Not far from Varazze and Albisola (seaside resorts) and bordering the Asti Langa, it is a highly renowned area in which steep hills and historic vineyards, white limestone soils and sunny southwestern exposures are part of the characteristics of these places that are ideal for optimal grape ripening.

#### Details of amenities

Total area: 50 hectares, of which about 4400 hectares are planted with vines and

4/5 vine units to be planted

Grape varieties grown: Barbera, Dolcetto, Moscato, Cortese

Vineyard varieties

Training system: Guyot / spurred cordon

Soil composition: limestone Exposure: south/southwest

Average annual production: up to 600,000 bottles

Certifications: DOC/DOCG

Buildings and equipment: Fully equipped cellar with steel tanks, barrels, bottling line,