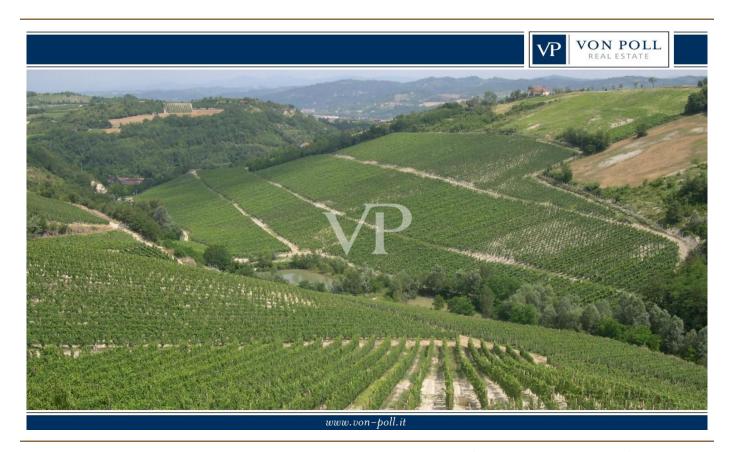

#### A first impression

In the heart of the UNESCO heritage hills of Monferrato, we offer for sale a 50-hectare winery complex, set in a landscape of rare beauty. Not far from Varazze and Albisola (seaside resorts) and bordering the Asti Langa, it is a highly renowned area in which steep hills and historic vineyards, white limestone soils and sunny southwestern exposures are part of the characteristics of these places that are ideal for optimal grape ripening.

Harvesting is done by hand and vinified in the area. Up to 9 types of wines are produced. No building cubage limits for any winery, housing, stable (equestrian center) projects. The complex consists of two wineries and three brands.

In this setting, we find the first rural building made of stone and exposed brick while the second building has been renovated. With three registered trademarks, we have 32 vineyards with replanting rights. This estate is renowned for the production of quality wines, with ideal exposures and soils highly suited to the cultivation of vines. The property is easily accessible and well connected to the main roads (a few kilometers from Acqui Terme and Alessandria).