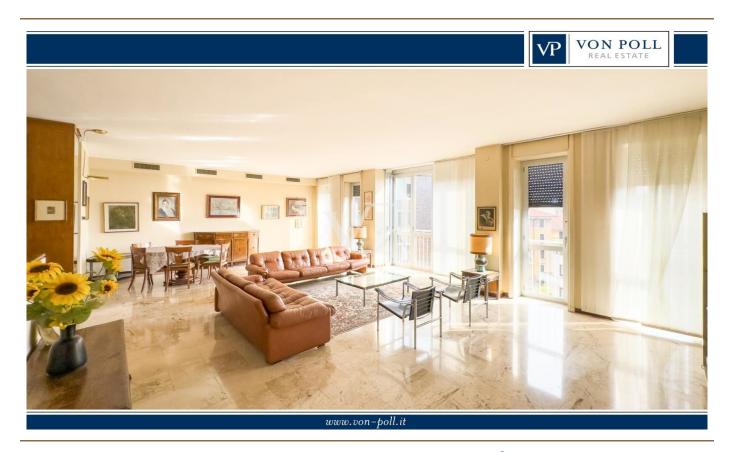

#### A first impression

Bright penthouse apartment with panoramic view - Città Studi

On the sixth floor of an elegant 1960s building with all-day concierge service, we propose an elegant and spacious triple exposure penthouse apartment, surrounded by light and greenery.

A door separates the service area from the large, fully glazed double living room, overlooking the well-kept condominium garden and elegant Via Garofalo. The view is open and evocative, with glimpses extending to the skyscrapers of Piazza Gae Aulenti.