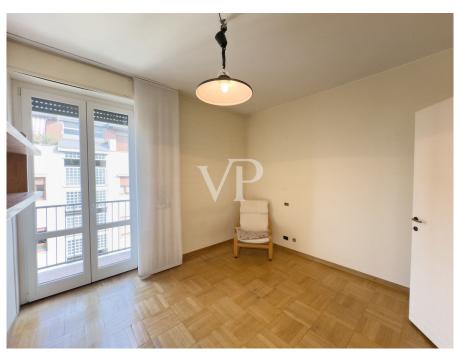

The apartment, served by double elevators and double entrance, is distinguished by a rational and refined distribution of space that also offers the possibility of being fractionated.

The service entrance leads directly to the eat-in kitchen with balcony, adjacent to the dining area, ideal for family lunches or informal dinners. A windowed bathroom and a bedroom, perfect as a study or guest room, complete this area.