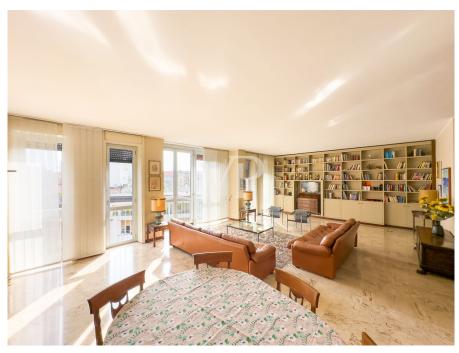

A door separates the service area from the large, fully glazed double living room, overlooking the well-kept condominium garden and elegant Via Garofalo. The view is open and evocative, with glimpses extending to the skyscrapers of Piazza Gae Aulenti.

The sleeping area, private and quiet, includes three large bedrooms and two bathrooms (one of which has a window). Two of the rooms overlook a second balcony, ideal for moments of relaxation in the open air.