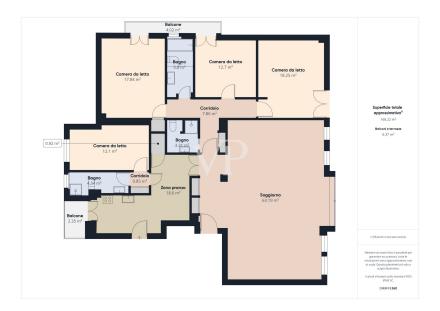

# Floor plans

This floor plan is not to scale. The documents were given to us by the client. For this reason, we cannot guarantee the accuracy of the information.

The apartment, served by double elevators and double entrance, is distinguished by a rational and refined distribution of space that also offers the possibility of being fractionated.

The service entrance leads directly to the eat-in kitchen with balcony, adjacent to the dining area, ideal for family lunches or informal dinners. A windowed bathroom and a bedroom, perfect as a study or guest room, complete this area.

A door separates the service area from the large, fully glazed double living room, overlooking the well-kept condominium garden and elegant Via Garofalo. The view is open and evocative, with glimpses extending to the skyscrapers of Piazza Gae Aulenti.

The sleeping area, private and quiet, includes three large bedrooms and two bathrooms (one of which has a window). Two of the rooms overlook a second balcony, ideal for moments of relaxation in the open air.