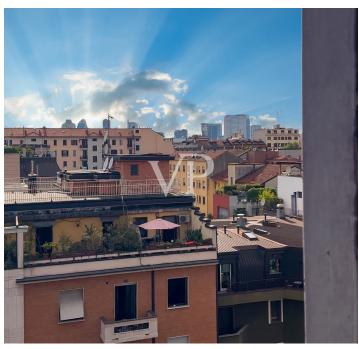

A door separates the service area from the large, fully glazed double living room, overlooking the well-kept condominium garden and elegant Via Garofalo. The view is open and evocative, with glimpses extending to the skyscrapers of Piazza Gae Aulenti.

The sleeping area, private and quiet, includes three large bedrooms and two bathrooms (one of which has a window). Two of the rooms overlook a second balcony, ideal for moments of relaxation in the open air.