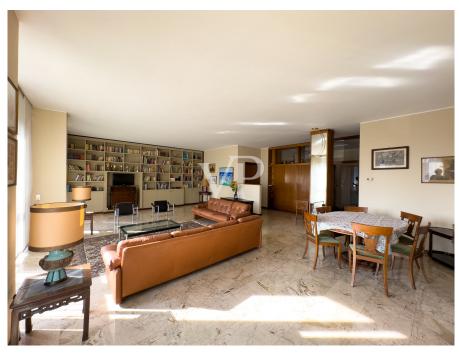

#### A first impression

Bright penthouse apartment with panoramic view - Città Studi

On the sixth floor of an elegant 1960s building with all-day concierge service, we propose an elegant and spacious triple exposure penthouse apartment, surrounded by light and greenery.

The apartment, served by double elevators and double entrance, is distinguished by a rational and refined distribution of space that also offers the possibility of being fractionated.

The service entrance leads directly to the eat-in kitchen with balcony, adjacent to the dining area, ideal for family lunches or informal dinners. A windowed bathroom and a bedroom, perfect as a study or guest room, complete this area.

A door separates the service area from the large, fully glazed double living room, overlooking the well-kept condominium garden and elegant Via Garofalo. The view is open and evocative, with glimpses extending to the skyscrapers of Piazza Gae Aulenti.