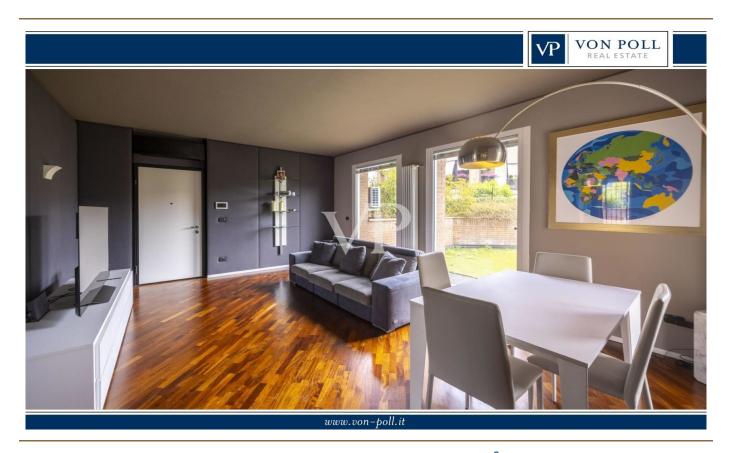

#### A first impression

Within a small and delightful stone village consisting of pleasant buildings of only two floors and positioned between Rastignano and Via Toscana, a few minutes from the historic center of Bologna, but close to the entrance of any road artery and the railway station of Rastignano, is available a wonderful apartment of great representation, recently renovated using materials of the highest quality and architectural choices of international cut, such as the walls covered in fabric and the lighting system designed to be able to choose the modulation that you prefer depending on the time of day. This truly unique residence is flooded with light at all hours of the day, airy and characterized by a huge outdoor space, partly set up as a terrace and partly as a garden that can be accessed from each of the rooms and rooms of the house. The entrance is on the beautiful living area, characterized by two huge windows equipped with anti-shattering glass and domotically integrated blinds, comfortable and airy, each window frame is equipped with mosquito net and (openable) anti-intrusion gate. The beautiful open kitchen is custom made. There are two huge bedrooms, as well as rational, designer bathrooms and a laundry room. There is an intrusion detection system that can also be controlled remotely. Completing this rare property is a garage with a motorized overhead door that can also be accessed by elevator from the ground floor, a cellar and an uncovered parking space of exclusive ownership.