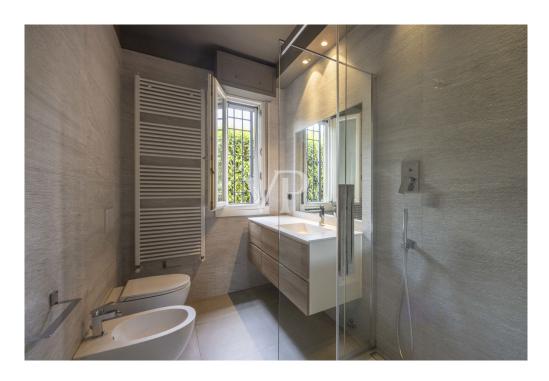

#### A first impression

Within a small and delightful stone village consisting of pleasant buildings of only two floors and positioned between Rastignano and Via Toscana, a few minutes from the historic center of Bologna, but close to the entrance of any road artery and the railway station of Rastignano, is available a wonderful apartment of great representation, recently renovated using materials of the highest quality and architectural choices of international cut, such as the walls covered in fabric and the lighting system designed to be able to choose the modulation that you prefer depending on the time of day. This truly unique residence is flooded with light at all hours of the day, airy and characterized by a huge outdoor space, partly set up as a terrace and partly as a garden that can be accessed from each of the rooms and rooms of the house. The entrance is on the beautiful living area, characterized by two huge windows equipped with anti-shattering glass and domotically integrated blinds, comfortable and airy, each window frame is equipped with mosquito net and (openable) anti-intrusion gate. The beautiful open kitchen is custom made. There are two huge bedrooms, as well as rational, designer bathrooms and a laundry room. There is an intrusion detection system that can also be controlled remotely. Completing this rare property is a garage with a motorized overhead door that can also be accessed by elevator from the ground floor, a cellar and an uncovered parking space of exclusive ownership.