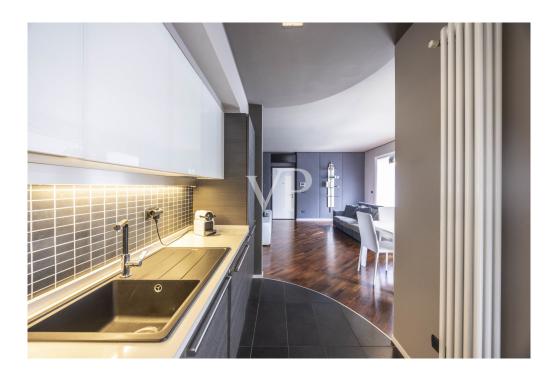

#### A first impression

Within a small and delightful stone village consisting of pleasant buildings of only two floors and positioned between Rastignano and Via Toscana, a few minutes from the historic center of Bologna, but close to the entrance of any road artery and the railway station of Rastignano, is available a wonderful apartment of great representation, recently renovated using materials of the highest quality and architectural choices of international cut, such as the walls covered in fabric and the lighting system designed to be able to choose the modulation that you prefer depending on the time of day. This truly unique residence is flooded with light at all hours of the day, airy and characterized by a huge outdoor space, partly set up as a terrace and partly as a garden that can be accessed from each of the rooms and rooms of the house. The entrance is on the beautiful living area, characterized by two huge windows equipped with anti-shattering glass and domotically integrated blinds, comfortable and airy, each window frame is equipped with mosquito net and (openable) anti-intrusion gate. The beautiful open kitchen is custom made. There are two huge bedrooms, as well as rational, designer bathrooms and a laundry room. There is an intrusion detection system that can also be controlled remotely. Completing this rare property is a garage with a motorized overhead door that can also be accessed by elevator from the ground floor, a cellar and an uncovered parking space of exclusive ownership.