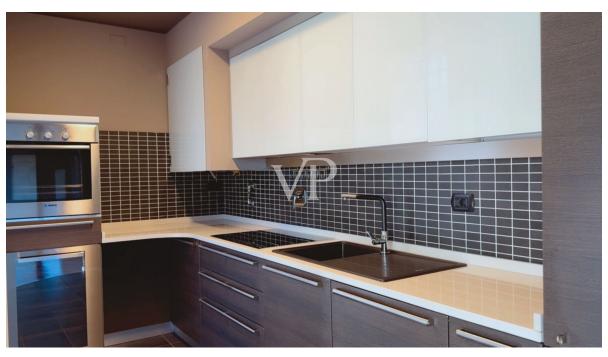

#### A first impression

Within a small and delightful stone village consisting of pleasant buildings of only two floors and positioned between Rastignano and Via Toscana, a few minutes from the historic center of Bologna, but close to the entrance of any road artery and the railway station of Rastignano, is available a wonderful apartment of great representation, recently renovated using materials of the highest quality and architectural choices of international cut, such as the walls covered in fabric and the lighting system designed to be able to choose the modulation that you prefer depending on the time of day. This truly unique residence is flooded with light at all hours of the day, airy and characterized by a huge outdoor space, partly set up as a terrace and partly as a garden that can be accessed from each of the rooms and rooms of the house. The entrance is on the beautiful living area, characterized by two huge windows equipped with anti-shattering glass and domotically integrated blinds, comfortable and airy, each window frame is equipped with mosquito net and (openable) anti-intrusion gate. The beautiful open kitchen is custom made. There are two huge bedrooms, as well as rational, designer bathrooms and a laundry room. There is an intrusion detection system that can also be controlled remotely. Completing this rare property is a garage with a motorized overhead door that can also be accessed by elevator from the ground floor, a cellar and an uncovered parking space of exclusive ownership.