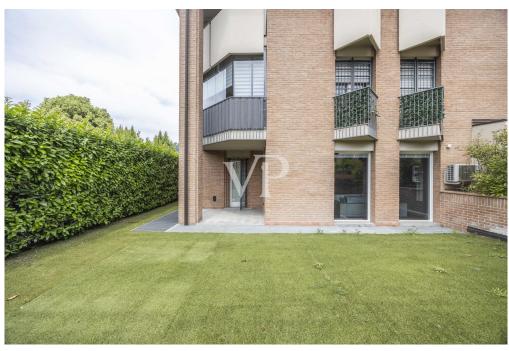

#### A first impression

Within a small and delightful stone village consisting of pleasant buildings of only two floors and positioned between Rastignano and Via Toscana, a few minutes from the historic center of Bologna, but close to the entrance of any road artery and the railway station of Rastignano, is available a wonderful apartment of great representation, recently renovated using materials of the highest quality and architectural choices of international cut, such as the walls covered in fabric and the lighting system designed to be able to choose the modulation that you prefer depending on the time of day. This truly unique residence is flooded with light at all hours of the day, airy and characterized by a huge outdoor space, partly set up as a terrace and partly as a garden that can be accessed from each of the rooms and rooms of the house. The entrance is on the beautiful living area, characterized by two huge windows equipped with anti-shattering glass and domotically integrated blinds, comfortable and airy, each window frame is equipped with mosquito net and (openable) anti-intrusion gate. The beautiful open kitchen is custom made. There are two huge bedrooms, as well as rational, designer bathrooms and a laundry room. There is an intrusion detection system that can also be controlled remotely. Completing this rare property is a garage with a motorized overhead door that can also be accessed by elevator from the ground floor, a cellar and an uncovered parking space of exclusive ownership.