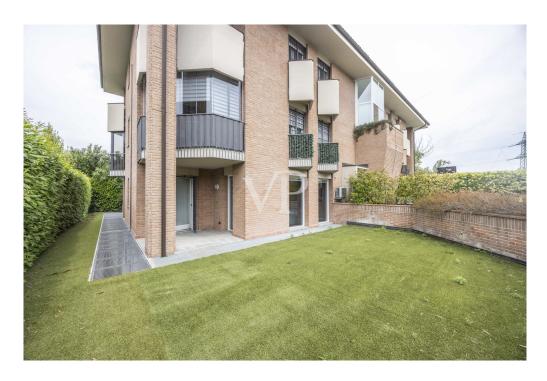

#### A first impression

Within a small and delightful stone village consisting of pleasant buildings of only two floors and positioned between Rastignano and Via Toscana, a few minutes from the historic center of Bologna, but close to the entrance of any road artery and the railway station of Rastignano, is available a wonderful apartment of great representation, recently renovated using materials of the highest quality and architectural choices of international cut, such as the walls covered in fabric and the lighting system designed to be able to choose the modulation that you prefer depending on the time of day. This truly unique residence is flooded with light at all hours of the day, airy and characterized by a huge outdoor space, partly set up as a terrace and partly as a garden that can be accessed from each of the rooms and rooms of the house. The entrance is on the beautiful living area, characterized by two huge windows equipped with anti-shattering glass and domotically integrated blinds, comfortable and airy, each window frame is equipped with mosquito net and (openable) anti-intrusion gate. The beautiful open kitchen is custom made. There are two huge bedrooms, as well as rational, designer bathrooms and a laundry room. There is an intrusion detection system that can also be controlled remotely. Completing this rare property is a garage with a motorized overhead door that can also be accessed by elevator from the ground floor, a cellar and an uncovered parking space of exclusive ownership.