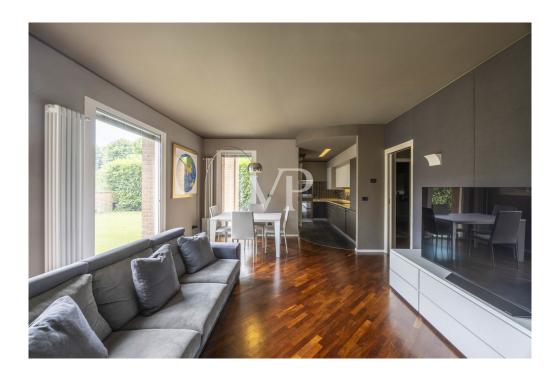

#### A first impression

Within a small and delightful stone village consisting of pleasant buildings of only two floors and positioned between Rastignano and Via Toscana, a few minutes from the historic center of Bologna, but close to the entrance of any road artery and the railway station of Rastignano, is available a wonderful apartment of great representation, recently renovated using materials of the highest quality and architectural choices of international cut, such as the walls covered in fabric and the lighting system designed to be able to choose the modulation that you prefer depending on the time of day. This truly unique residence is flooded with light at all hours of the day, airy and characterized by a huge outdoor space, partly set up as a terrace and partly as a garden that can be accessed from each of the rooms and rooms of the house. The entrance is on the beautiful living area, characterized by two huge windows equipped with anti-shattering glass and domotically integrated blinds, comfortable and airy, each window frame is equipped with mosquito net and (openable) anti-intrusion gate. The beautiful open kitchen is custom made. There are two huge bedrooms, as well as rational, designer bathrooms and a laundry room. There is an intrusion detection system that can also be controlled remotely. Completing this rare property is a garage with a motorized overhead door that can also be accessed by elevator from the ground floor, a cellar and an uncovered parking space of exclusive ownership.