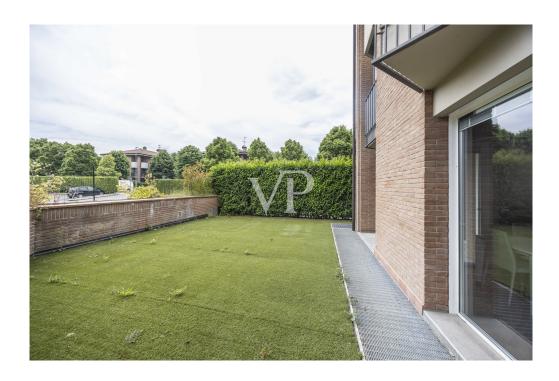

#### A first impression

Within a small and delightful stone village consisting of pleasant buildings of only two floors and positioned between Rastignano and Via Toscana, a few minutes from the historic center of Bologna, but close to the entrance of any road artery and the railway station of Rastignano, is available a wonderful apartment of great representation, recently renovated using materials of the highest quality and architectural choices of international cut, such as the walls covered in fabric and the lighting system designed to be able to choose the modulation that you prefer depending on the time of day. This truly unique residence is flooded with light at all hours of the day, airy and characterized by a huge outdoor space, partly set up as a terrace and partly as a garden that can be accessed from each of the rooms and rooms of the house. The entrance is on the beautiful living area, characterized by two huge windows equipped with anti-shattering glass and domotically integrated blinds, comfortable and airy, each window frame is equipped with mosquito net and (openable) anti-intrusion gate. The beautiful open kitchen is custom made. There are two huge bedrooms, as well as rational, designer bathrooms and a laundry room. There is an intrusion detection system that can also be controlled remotely. Completing this rare property is a garage with a motorized overhead door that can also be accessed by elevator from the ground floor, a cellar and an uncovered parking space of exclusive ownership.