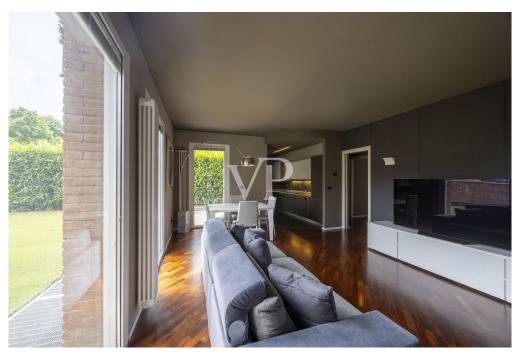

#### A first impression

Within a small and delightful stone village consisting of pleasant buildings of only two floors and positioned between Rastignano and Via Toscana, a few minutes from the historic center of Bologna, but close to the entrance of any road artery and the railway station of Rastignano, is available a wonderful apartment of great representation, recently renovated using materials of the highest quality and architectural choices of international cut, such as the walls covered in fabric and the lighting system designed to be able to choose the modulation that you prefer depending on the time of day. This truly unique residence is flooded with light at all hours of the day, airy and characterized by a huge outdoor space, partly set up as a terrace and partly as a garden that can be accessed from each of the rooms and rooms of the house. The entrance is on the beautiful living area, characterized by two huge windows equipped with anti-shattering glass and domotically integrated blinds, comfortable and airy, each window frame is equipped with mosquito net and (openable) anti-intrusion gate. The beautiful open kitchen is custom made. There are two huge bedrooms, as well as rational, designer bathrooms and a laundry room. There is an intrusion detection system that can also be controlled remotely. Completing this rare property is a garage with a motorized overhead door that can also be accessed by elevator from the ground floor, a cellar and an uncovered parking space of exclusive ownership.