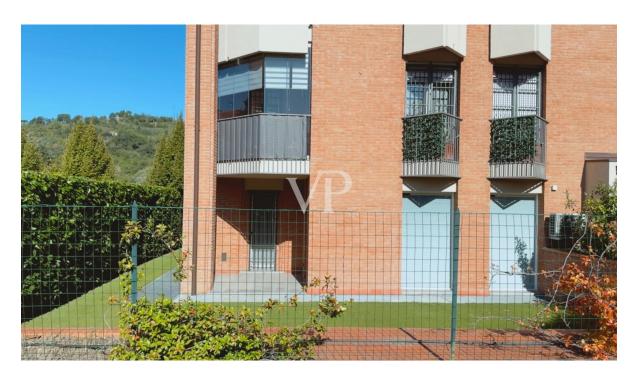

#### A first impression

Within a small and delightful stone village consisting of pleasant buildings of only two floors and positioned between Rastignano and Via Toscana, a few minutes from the historic center of Bologna, but close to the entrance of any road artery and the railway station of Rastignano, is available a wonderful apartment of great representation, recently renovated using materials of the highest quality and architectural choices of international cut, such as the walls covered in fabric and the lighting system designed to be able to choose the modulation that you prefer depending on the time of day. This truly unique residence is flooded with light at all hours of the day, airy and characterized by a huge outdoor space, partly set up as a terrace and partly as a garden that can be accessed from each of the rooms and rooms of the house. The entrance is on the beautiful living area, characterized by two huge windows equipped with anti-shattering glass and domotically integrated blinds, comfortable and airy, each window frame is equipped with mosquito net and (openable) anti-intrusion gate. The beautiful open kitchen is custom made. There are two huge bedrooms, as well as rational, designer bathrooms and a laundry room. There is an intrusion detection system that can also be controlled remotely. Completing this rare property is a garage with a motorized overhead door that can also be accessed by elevator from the ground floor, a cellar and an uncovered parking space of exclusive ownership.