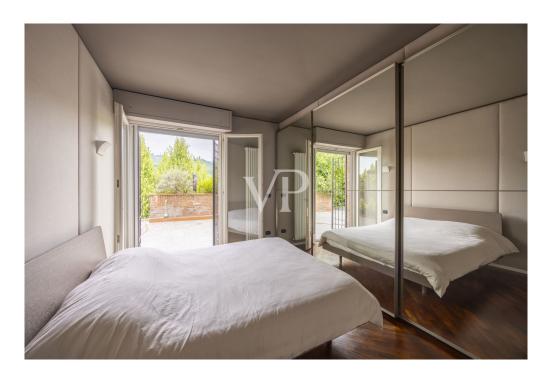

#### A first impression

Within a small and delightful stone village consisting of pleasant buildings of only two floors and positioned between Rastignano and Via Toscana, a few minutes from the historic center of Bologna, but close to the entrance of any road artery and the railway station of Rastignano, is available a wonderful apartment of great representation, recently renovated using materials of the highest quality and architectural choices of international cut, such as the walls covered in fabric and the lighting system designed to be able to choose the modulation that you prefer depending on the time of day. This truly unique residence is flooded with light at all hours of the day, airy and characterized by a huge outdoor space, partly set up as a terrace and partly as a garden that can be accessed from each of the rooms and rooms of the house. The entrance is on the beautiful living area, characterized by two huge windows equipped with anti-shattering glass and domotically integrated blinds, comfortable and airy, each window frame is equipped with mosquito net and (openable) anti-intrusion gate. The beautiful open kitchen is custom made. There are two huge bedrooms, as well as rational, designer bathrooms and a laundry room. There is an intrusion detection system that can also be controlled remotely. Completing this rare property is a garage with a motorized overhead door that can also be accessed by elevator from the ground floor, a cellar and an uncovered parking space of exclusive ownership.