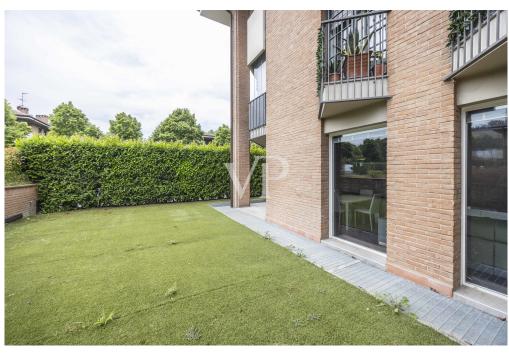

#### A first impression

Within a small and delightful stone village consisting of pleasant buildings of only two floors and positioned between Rastignano and Via Toscana, a few minutes from the historic center of Bologna, but close to the entrance of any road artery and the railway station of Rastignano, is available a wonderful apartment of great representation, recently renovated using materials of the highest quality and architectural choices of international cut, such as the walls covered in fabric and the lighting system designed to be able to choose the modulation that you prefer depending on the time of day. This truly unique residence is flooded with light at all hours of the day, airy and characterized by a huge outdoor space, partly set up as a terrace and partly as a garden that can be accessed from each of the rooms and rooms of the house. The entrance is on the beautiful living area, characterized by two huge windows equipped with anti-shattering glass and domotically integrated blinds, comfortable and airy, each window frame is equipped with mosquito net and (openable) anti-intrusion gate. The beautiful open kitchen is custom made. There are two huge bedrooms, as well as rational, designer bathrooms and a laundry room. There is an intrusion detection system that can also be controlled remotely. Completing this rare property is a garage with a motorized overhead door that can also be accessed by elevator from the ground floor, a cellar and an uncovered parking space of exclusive ownership.