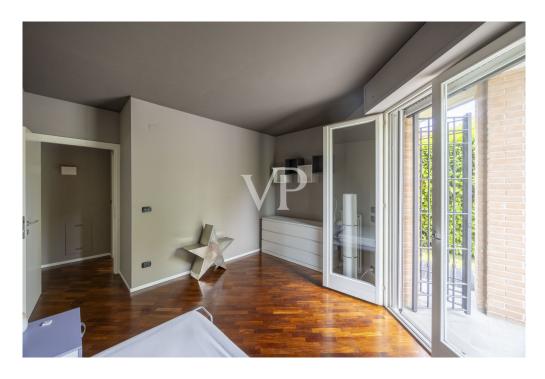

#### A first impression

Within a small and delightful stone village consisting of pleasant buildings of only two floors and positioned between Rastignano and Via Toscana, a few minutes from the historic center of Bologna, but close to the entrance of any road artery and the railway station of Rastignano, is available a wonderful apartment of great representation, recently renovated using materials of the highest quality and architectural choices of international cut, such as the walls covered in fabric and the lighting system designed to be able to choose the modulation that you prefer depending on the time of day. This truly unique residence is flooded with light at all hours of the day, airy and characterized by a huge outdoor space, partly set up as a terrace and partly as a garden that can be accessed from each of the rooms and rooms of the house. The entrance is on the beautiful living area, characterized by two huge windows equipped with anti-shattering glass and domotically integrated blinds, comfortable and airy, each window frame is equipped with mosquito net and (openable) anti-intrusion gate. The beautiful open kitchen is custom made. There are two huge bedrooms, as well as rational, designer bathrooms and a laundry room. There is an intrusion detection system that can also be controlled remotely. Completing this rare property is a garage with a motorized overhead door that can also be accessed by elevator from the ground floor, a cellar and an uncovered parking space of exclusive ownership.