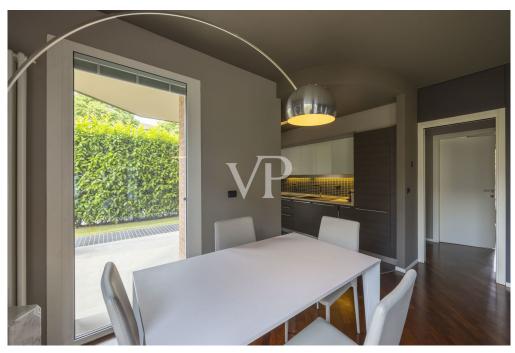

#### A first impression

Within a small and delightful stone village consisting of pleasant buildings of only two floors and positioned between Rastignano and Via Toscana, a few minutes from the historic center of Bologna, but close to the entrance of any road artery and the railway station of Rastignano, is available a wonderful apartment of great representation, recently renovated using materials of the highest quality and architectural choices of international cut, such as the walls covered in fabric and the lighting system designed to be able to choose the modulation that you prefer depending on the time of day. This truly unique residence is flooded with light at all hours of the day, airy and characterized by a huge outdoor space, partly set up as a terrace and partly as a garden that can be accessed from each of the rooms and rooms of the house. The entrance is on the beautiful living area, characterized by two huge windows equipped with anti-shattering glass and domotically integrated blinds, comfortable and airy, each window frame is equipped with mosquito net and (openable) anti-intrusion gate. The beautiful open kitchen is custom made. There are two huge bedrooms, as well as rational, designer bathrooms and a laundry room. There is an intrusion detection system that can also be controlled remotely. Completing this rare property is a garage with a motorized overhead door that can also be accessed by elevator from the ground floor, a cellar and an uncovered parking space of exclusive ownership.