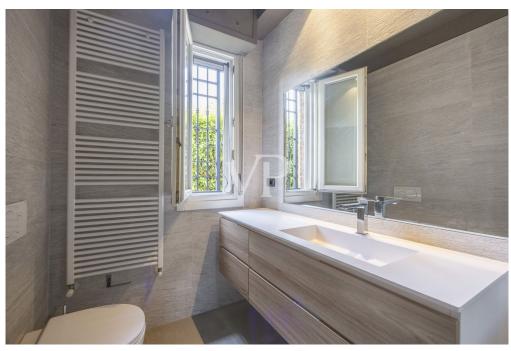

#### A first impression

Within a small and delightful stone village consisting of pleasant buildings of only two floors and positioned between Rastignano and Via Toscana, a few minutes from the historic center of Bologna, but close to the entrance of any road artery and the railway station of Rastignano, is available a wonderful apartment of great representation, recently renovated using materials of the highest quality and architectural choices of international cut, such as the walls covered in fabric and the lighting system designed to be able to choose the modulation that you prefer depending on the time of day. This truly unique residence is flooded with light at all hours of the day, airy and characterized by a huge outdoor space, partly set up as a terrace and partly as a garden that can be accessed from each of the rooms and rooms of the house. The entrance is on the beautiful living area, characterized by two huge windows equipped with anti-shattering glass and domotically integrated blinds, comfortable and airy, each window frame is equipped with mosquito net and (openable) anti-intrusion gate. The beautiful open kitchen is custom made. There are two huge bedrooms, as well as rational, designer bathrooms and a laundry room. There is an intrusion detection system that can also be controlled remotely. Completing this rare property is a garage with a motorized overhead door that can also be accessed by elevator from the ground floor, a cellar and an uncovered parking space of exclusive ownership.