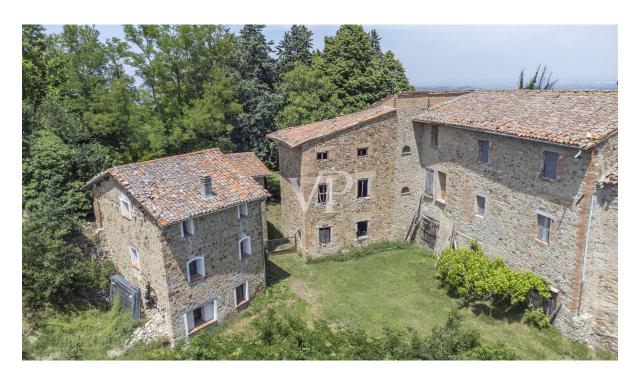

#### A first impression

On the hills between Castel San Pietro and Imola, immersed in the splendor of unrepeatable places and overlooking the enchanting natural amphitheater of the Santerno valley and the Pliocene gullies, stands the Castle of Fiagnano, built between the 10th and 11th centuries and documented since 1127 with papal bulls that testified to its symbolic power between Bologna and Imola.

In this place rich in history, but also with many, tangible mysteries that reach to this day, Pope Honorius II (1124-1130), Pontiff known for promoting the rule of the Knights Templar, was born. There are many legends as well as present-day accounts that link this place with seemingly inexplicable facts. The property is in need of full restoration. A farmhouse within the property has been brought up to rough.

The woods on the property are rich in both white and black truffles; an integral part of the property is a cultivation of rare Sardinian saffron. Negotiations are confidential.

"Castello di Fiagnano," consisting of 9 rooms, 125 sq. m, Ceded forest ha 11.2676,
Arable land ha 11.1586,
arboreal arable land ha 3.0144,
Vineyard ha 0.0876,
Orchard ha 0.0020,
Arboreal pasture ha 0.0300,
Rural Buildings sq. m. 538.50.