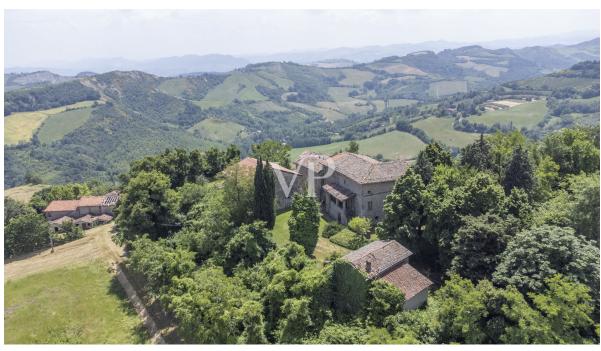

#### A first impression

On the hills between Castel San Pietro and Imola, immersed in the splendor of unrepeatable places and overlooking the enchanting natural amphitheater of the Santerno valley and the Pliocene gullies, stands the Castle of Fiagnano, built between the 10th and 11th centuries and documented since 1127 with papal bulls that testified to its symbolic power between Bologna and Imola.

In this place rich in history, but also with many, tangible mysteries that reach to this day, Pope Honorius II (1124-1130), Pontiff known for promoting the rule of the Knights Templar, was born. There are many legends as well as present-day accounts that link this place with seemingly inexplicable facts. The property is in need of full restoration. A farmhouse within the property has been brought up to rough.