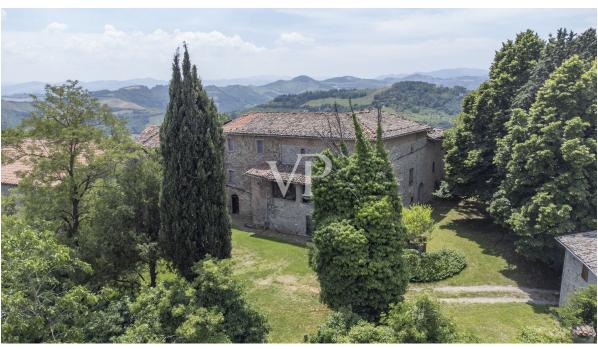

#### A first impression

On the hills between Castel San Pietro and Imola, immersed in the splendor of unrepeatable places and overlooking the enchanting natural amphitheater of the Santerno valley and the Pliocene gullies, stands the Castle of Fiagnano, built between the 10th and 11th centuries and documented since 1127 with papal bulls that testified to its symbolic power between Bologna and Imola.

In this place rich in history, but also with many, tangible mysteries that reach to this day, Pope Honorius II (1124-1130), Pontiff known for promoting the rule of the Knights Templar, was born. There are many legends as well as present-day accounts that link this place with seemingly inexplicable facts. The property is in need of full restoration. A farmhouse within the property has been brought up to rough.

The woods on the property are rich in both white and black truffles; an integral part of the property is a cultivation of rare Sardinian saffron. Negotiations are confidential.

"Castello di Fiagnano," consisting of 9 rooms, 125 sq. m, Ceded forest ha 11.2676,
Arable land ha 11.1586,
arboreal arable land ha 3.0144,
Vineyard ha 0.0876,
Orchard ha 0.0020,
Arboreal pasture ha 0.0300,
Rural Buildings sq. m. 538.50.