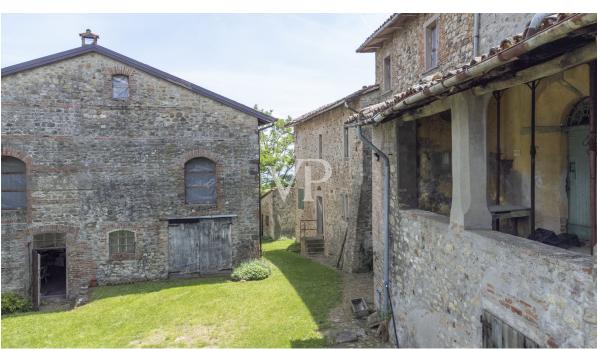

#### A first impression

On the hills between Castel San Pietro and Imola, immersed in the splendor of unrepeatable places and overlooking the enchanting natural amphitheater of the Santerno valley and the Pliocene gullies, stands the Castle of Fiagnano, built between the 10th and 11th centuries and documented since 1127 with papal bulls that testified to its symbolic power between Bologna and Imola.

In this place rich in history, but also with many, tangible mysteries that reach to this day, Pope Honorius II (1124-1130), Pontiff known for promoting the rule of the Knights Templar, was born. There are many legends as well as present-day accounts that link this place with seemingly inexplicable facts. The property is in need of full restoration. A farmhouse within the property has been brought up to rough.

The woods on the property are rich in both white and black truffles; an integral part of the property is a cultivation of rare Sardinian saffron. Negotiations are confidential.

"Castello di Fiagnano," consisting of 9 rooms, 125 sq. m, Ceded forest ha 11.2676,
Arable land ha 11.1586,
arboreal arable land ha 3.0144,
Vineyard ha 0.0876,
Orchard ha 0.0020,
Arboreal pasture ha 0.0300,
Rural Buildings sq. m. 538.50.