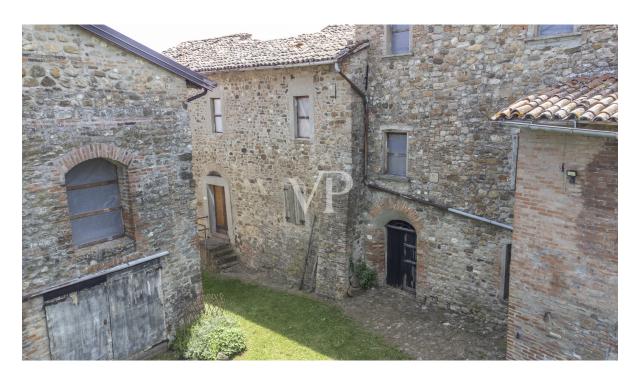

#### A first impression

On the hills between Castel San Pietro and Imola, immersed in the splendor of unrepeatable places and overlooking the enchanting natural amphitheater of the Santerno valley and the Pliocene gullies, stands the Castle of Fiagnano, built between the 10th and 11th centuries and documented since 1127 with papal bulls that testified to its symbolic power between Bologna and Imola.

In this place rich in history, but also with many, tangible mysteries that reach to this day, Pope Honorius II (1124-1130), Pontiff known for promoting the rule of the Knights Templar, was born. There are many legends as well as present-day accounts that link this place with seemingly inexplicable facts. The property is in need of full restoration. A farmhouse within the property has been brought up to rough.

The woods on the property are rich in both white and black truffles; an integral part of the property is a cultivation of rare Sardinian saffron. Negotiations are confidential.

"Castello di Fiagnano," consisting of 9 rooms, 125 sq. m, Ceded forest ha 11.2676,
Arable land ha 11.1586,
arboreal arable land ha 3.0144,
Vineyard ha 0.0876,
Orchard ha 0.0020,
Arboreal pasture ha 0.0300,
Rural Buildings sq. m. 538.50.