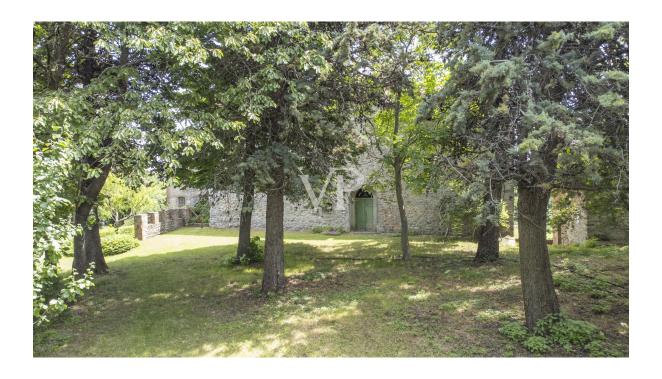

#### A first impression

On the hills between Castel San Pietro and Imola, immersed in the splendor of unrepeatable places and overlooking the enchanting natural amphitheater of the Santerno valley and the Pliocene gullies, stands the Castle of Fiagnano, built between the 10th and 11th centuries and documented since 1127 with papal bulls that testified to its symbolic power between Bologna and Imola.

In this place rich in history, but also with many, tangible mysteries that reach to this day, Pope Honorius II (1124-1130), Pontiff known for promoting the rule of the Knights Templar, was born. There are many legends as well as present-day accounts that link this place with seemingly inexplicable facts. The property is in need of full restoration. A farmhouse within the property has been brought up to rough.