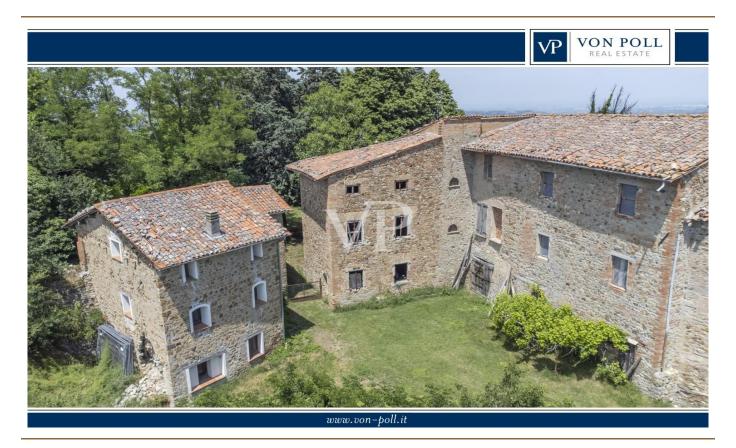

#### A first impression

On the hills between Castel San Pietro and Imola, immersed in the splendor of unrepeatable places and overlooking the enchanting natural amphitheater of the Santerno valley and the Pliocene gullies, stands the Castle of Fiagnano, built between the 10th and 11th centuries and documented since 1127 with papal bulls that testified to its symbolic power between Bologna and Imola.

In this place rich in history, but also with many, tangible mysteries that reach to this day, Pope Honorius II (1124-1130), Pontiff known for promoting the rule of the Knights Templar, was born. There are many legends as well as present-day accounts that link this place with seemingly inexplicable facts. The property is in need of full restoration. A farmhouse within the property has been brought up to rough.

The woods on the property are rich in both white and black truffles; an integral part of the property is a cultivation of rare Sardinian saffron. Negotiations are confidential.

"Castello di Fiagnano," consisting of 9 rooms, 125 sq. m, Ceded forest ha 11.2676,
Arable land ha 11.1586,
arboreal arable land ha 3.0144,
Vineyard ha 0.0876,
Orchard ha 0.0020,
Arboreal pasture ha 0.0300,
Rural Buildings sq. m. 538.50.