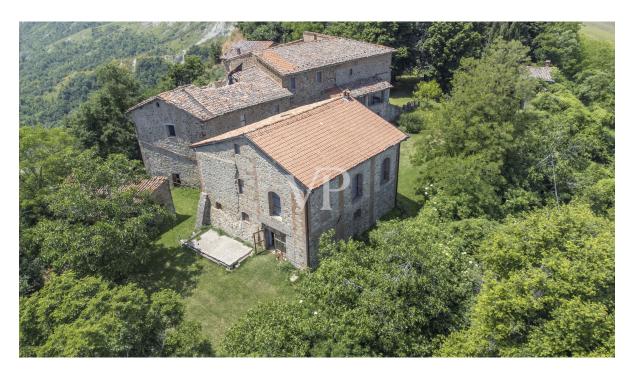

#### A first impression

On the hills between Castel San Pietro and Imola, immersed in the splendor of unrepeatable places and overlooking the enchanting natural amphitheater of the Santerno valley and the Pliocene gullies, stands the Castle of Fiagnano, built between the 10th and 11th centuries and documented since 1127 with papal bulls that testified to its symbolic power between Bologna and Imola.

In this place rich in history, but also with many, tangible mysteries that reach to this day, Pope Honorius II (1124-1130), Pontiff known for promoting the rule of the Knights Templar, was born. There are many legends as well as present-day accounts that link this place with seemingly inexplicable facts. The property is in need of full restoration. A farmhouse within the property has been brought up to rough.