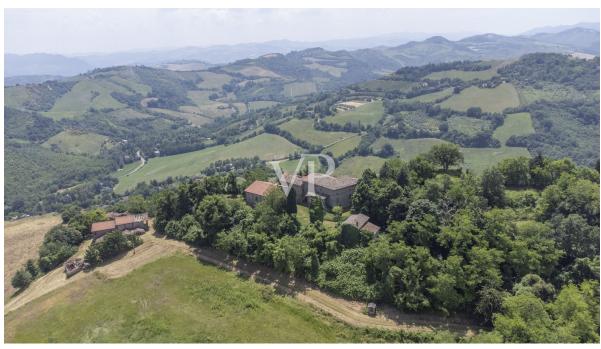

#### A first impression

On the hills between Castel San Pietro and Imola, immersed in the splendor of unrepeatable places and overlooking the enchanting natural amphitheater of the Santerno valley and the Pliocene gullies, stands the Castle of Fiagnano, built between the 10th and 11th centuries and documented since 1127 with papal bulls that testified to its symbolic power between Bologna and Imola.

In this place rich in history, but also with many, tangible mysteries that reach to this day, Pope Honorius II (1124-1130), Pontiff known for promoting the rule of the Knights Templar, was born. There are many legends as well as present-day accounts that link this place with seemingly inexplicable facts. The property is in need of full restoration. A farmhouse within the property has been brought up to rough.

The woods on the property are rich in both white and black truffles; an integral part of the property is a cultivation of rare Sardinian saffron. Negotiations are confidential.

"Castello di Fiagnano," consisting of 9 rooms, 125 sq. m, Ceded forest ha 11.2676,
Arable land ha 11.1586,
arboreal arable land ha 3.0144,
Vineyard ha 0.0876,
Orchard ha 0.0020,
Arboreal pasture ha 0.0300,
Rural Buildings sq. m. 538.50.