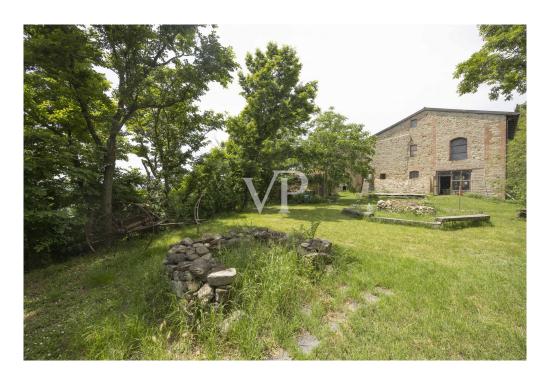

In this place rich in history, but also with many, tangible mysteries that reach to this day, Pope Honorius II (1124-1130), Pontiff known for promoting the rule of the Knights Templar, was born. There are many legends as well as present-day accounts that link this place with seemingly inexplicable facts. The property is in need of full restoration. A farmhouse within the property has been brought up to rough.

The woods on the property are rich in both white and black truffles; an integral part of the property is a cultivation of rare Sardinian saffron. Negotiations are confidential.

"Castello di Fiagnano," consisting of 9 rooms, 125 sq. m, Ceded forest ha 11.2676,
Arable land ha 11.1586,
arboreal arable land ha 3.0144,
Vineyard ha 0.0876,
Orchard ha 0.0020,
Arboreal pasture ha 0.0300,
Rural Buildings sq. m. 538.50.