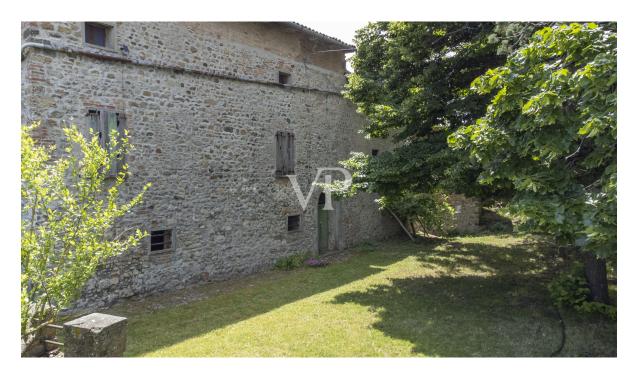

#### A first impression

On the hills between Castel San Pietro and Imola, immersed in the splendor of unrepeatable places and overlooking the enchanting natural amphitheater of the Santerno valley and the Pliocene gullies, stands the Castle of Fiagnano, built between the 10th and 11th centuries and documented since 1127 with papal bulls that testified to its symbolic power between Bologna and Imola.

In this place rich in history, but also with many, tangible mysteries that reach to this day, Pope Honorius II (1124-1130), Pontiff known for promoting the rule of the Knights Templar, was born. There are many legends as well as present-day accounts that link this place with seemingly inexplicable facts. The property is in need of full restoration. A farmhouse within the property has been brought up to rough.

The woods on the property are rich in both white and black truffles; an integral part of the property is a cultivation of rare Sardinian saffron. Negotiations are confidential.

"Castello di Fiagnano," consisting of 9 rooms, 125 sq. m, Ceded forest ha 11.2676,
Arable land ha 11.1586,
arboreal arable land ha 3.0144,
Vineyard ha 0.0876,
Orchard ha 0.0020,
Arboreal pasture ha 0.0300,
Rural Buildings sq. m. 538.50.