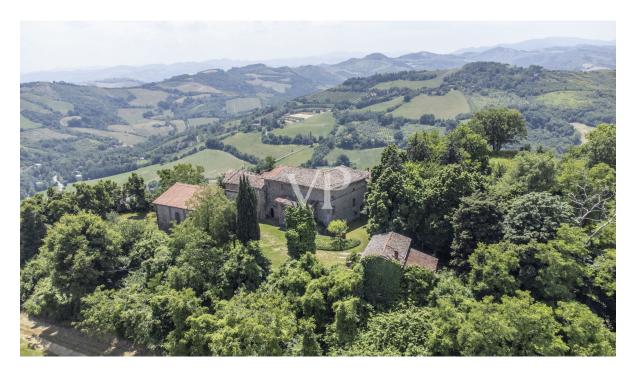

#### A first impression

On the hills between Castel San Pietro and Imola, immersed in the splendor of unrepeatable places and overlooking the enchanting natural amphitheater of the Santerno valley and the Pliocene gullies, stands the Castle of Fiagnano, built between the 10th and 11th centuries and documented since 1127 with papal bulls that testified to its symbolic power between Bologna and Imola.

In this place rich in history, but also with many, tangible mysteries that reach to this day, Pope Honorius II (1124-1130), Pontiff known for promoting the rule of the Knights Templar, was born. There are many legends as well as present-day accounts that link this place with seemingly inexplicable facts. The property is in need of full restoration. A farmhouse within the property has been brought up to rough.