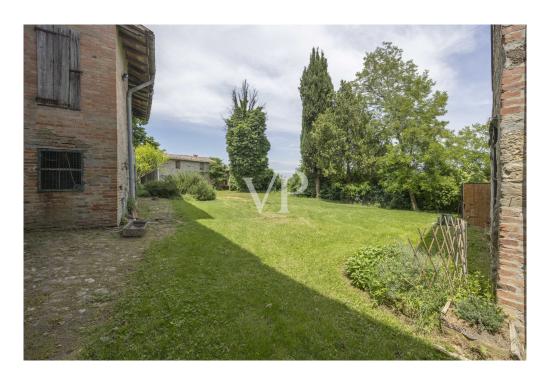

#### A first impression

On the hills between Castel San Pietro and Imola, immersed in the splendor of unrepeatable places and overlooking the enchanting natural amphitheater of the Santerno valley and the Pliocene gullies, stands the Castle of Fiagnano, built between the 10th and 11th centuries and documented since 1127 with papal bulls that testified to its symbolic power between Bologna and Imola.

In this place rich in history, but also with many, tangible mysteries that reach to this day, Pope Honorius II (1124-1130), Pontiff known for promoting the rule of the Knights Templar, was born. There are many legends as well as present-day accounts that link this place with seemingly inexplicable facts. The property is in need of full restoration. A farmhouse within the property has been brought up to rough.