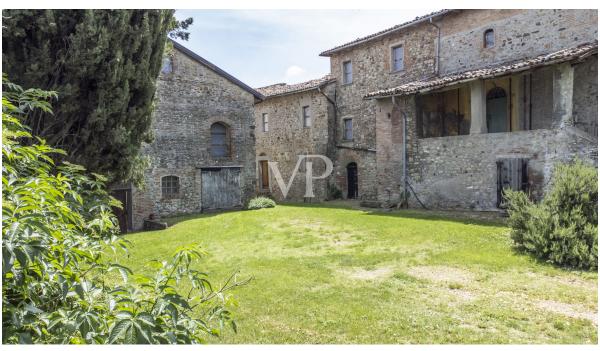

#### A first impression

On the hills between Castel San Pietro and Imola, immersed in the splendor of unrepeatable places and overlooking the enchanting natural amphitheater of the Santerno valley and the Pliocene gullies, stands the Castle of Fiagnano, built between the 10th and 11th centuries and documented since 1127 with papal bulls that testified to its symbolic power between Bologna and Imola.

In this place rich in history, but also with many, tangible mysteries that reach to this day, Pope Honorius II (1124-1130), Pontiff known for promoting the rule of the Knights Templar, was born. There are many legends as well as present-day accounts that link this place with seemingly inexplicable facts. The property is in need of full restoration. A farmhouse within the property has been brought up to rough.

The woods on the property are rich in both white and black truffles; an integral part of the property is a cultivation of rare Sardinian saffron. Negotiations are confidential.

"Castello di Fiagnano," consisting of 9 rooms, 125 sq. m, Ceded forest ha 11.2676,
Arable land ha 11.1586,
arboreal arable land ha 3.0144,
Vineyard ha 0.0876,
Orchard ha 0.0020,
Arboreal pasture ha 0.0300,
Rural Buildings sq. m. 538.50.