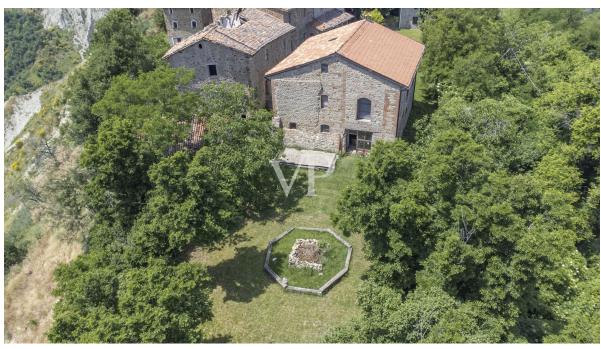

#### A first impression

On the hills between Castel San Pietro and Imola, immersed in the splendor of unrepeatable places and overlooking the enchanting natural amphitheater of the Santerno valley and the Pliocene gullies, stands the Castle of Fiagnano, built between the 10th and 11th centuries and documented since 1127 with papal bulls that testified to its symbolic power between Bologna and Imola.

In this place rich in history, but also with many, tangible mysteries that reach to this day, Pope Honorius II (1124-1130), Pontiff known for promoting the rule of the Knights Templar, was born. There are many legends as well as present-day accounts that link this place with seemingly inexplicable facts. The property is in need of full restoration. A farmhouse within the property has been brought up to rough.