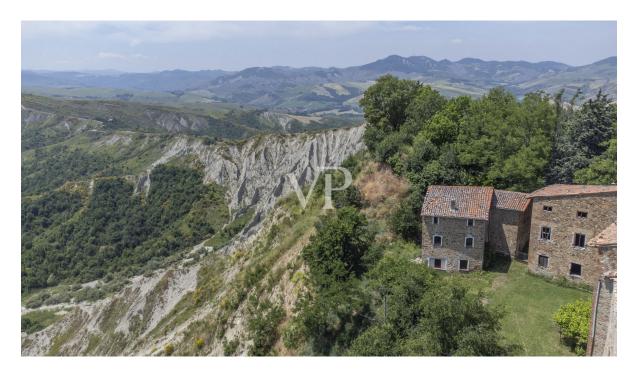

#### A first impression

On the hills between Castel San Pietro and Imola, immersed in the splendor of unrepeatable places and overlooking the enchanting natural amphitheater of the Santerno valley and the Pliocene gullies, stands the Castle of Fiagnano, built between the 10th and 11th centuries and documented since 1127 with papal bulls that testified to its symbolic power between Bologna and Imola.

In this place rich in history, but also with many, tangible mysteries that reach to this day, Pope Honorius II (1124-1130), Pontiff known for promoting the rule of the Knights Templar, was born. There are many legends as well as present-day accounts that link this place with seemingly inexplicable facts. The property is in need of full restoration. A farmhouse within the property has been brought up to rough.