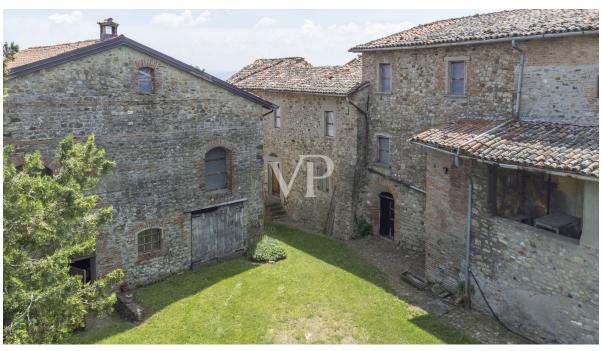

#### A first impression

On the hills between Castel San Pietro and Imola, immersed in the splendor of unrepeatable places and overlooking the enchanting natural amphitheater of the Santerno valley and the Pliocene gullies, stands the Castle of Fiagnano, built between the 10th and 11th centuries and documented since 1127 with papal bulls that testified to its symbolic power between Bologna and Imola.

In this place rich in history, but also with many, tangible mysteries that reach to this day, Pope Honorius II (1124-1130), Pontiff known for promoting the rule of the Knights Templar, was born. There are many legends as well as present-day accounts that link this place with seemingly inexplicable facts. The property is in need of full restoration. A farmhouse within the property has been brought up to rough.