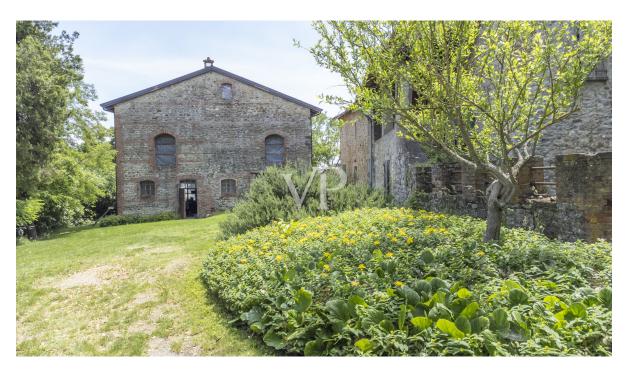

#### A first impression

On the hills between Castel San Pietro and Imola, immersed in the splendor of unrepeatable places and overlooking the enchanting natural amphitheater of the Santerno valley and the Pliocene gullies, stands the Castle of Fiagnano, built between the 10th and 11th centuries and documented since 1127 with papal bulls that testified to its symbolic power between Bologna and Imola.

In this place rich in history, but also with many, tangible mysteries that reach to this day, Pope Honorius II (1124-1130), Pontiff known for promoting the rule of the Knights Templar, was born. There are many legends as well as present-day accounts that link this place with seemingly inexplicable facts. The property is in need of full restoration. A farmhouse within the property has been brought up to rough.