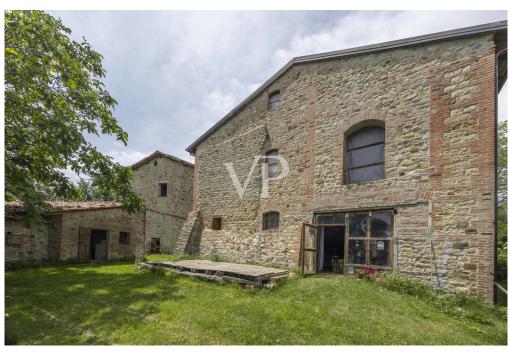

In this place rich in history, but also with many, tangible mysteries that reach to this day, Pope Honorius II (1124-1130), Pontiff known for promoting the rule of the Knights Templar, was born. There are many legends as well as present-day accounts that link this place with seemingly inexplicable facts. The property is in need of full restoration. A farmhouse within the property has been brought up to rough.

The woods on the property are rich in both white and black truffles; an integral part of the property is a cultivation of rare Sardinian saffron. Negotiations are confidential.

"Castello di Fiagnano," consisting of 9 rooms, 125 sq. m, Ceded forest ha 11.2676,
Arable land ha 11.1586,
arboreal arable land ha 3.0144,
Vineyard ha 0.0876,
Orchard ha 0.0020,
Arboreal pasture ha 0.0300,
Rural Buildings sq. m. 538.50.