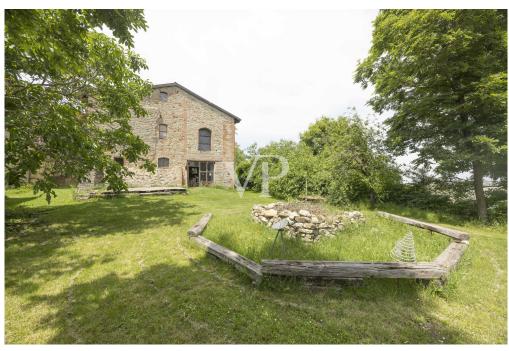

#### A first impression

On the hills between Castel San Pietro and Imola, immersed in the splendor of unrepeatable places and overlooking the enchanting natural amphitheater of the Santerno valley and the Pliocene gullies, stands the Castle of Fiagnano, built between the 10th and 11th centuries and documented since 1127 with papal bulls that testified to its symbolic power between Bologna and Imola.

In this place rich in history, but also with many, tangible mysteries that reach to this day, Pope Honorius II (1124-1130), Pontiff known for promoting the rule of the Knights Templar, was born. There are many legends as well as present-day accounts that link this place with seemingly inexplicable facts. The property is in need of full restoration. A farmhouse within the property has been brought up to rough.