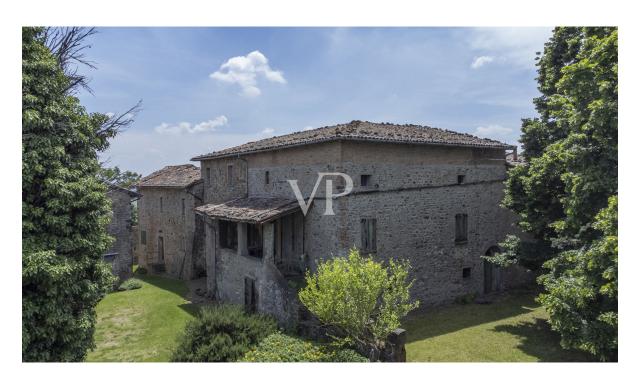

#### A first impression

On the hills between Castel San Pietro and Imola, immersed in the splendor of unrepeatable places and overlooking the enchanting natural amphitheater of the Santerno valley and the Pliocene gullies, stands the Castle of Fiagnano, built between the 10th and 11th centuries and documented since 1127 with papal bulls that testified to its symbolic power between Bologna and Imola.

In this place rich in history, but also with many, tangible mysteries that reach to this day, Pope Honorius II (1124-1130), Pontiff known for promoting the rule of the Knights Templar, was born. There are many legends as well as present-day accounts that link this place with seemingly inexplicable facts. The property is in need of full restoration. A farmhouse within the property has been brought up to rough.

The woods on the property are rich in both white and black truffles; an integral part of the property is a cultivation of rare Sardinian saffron. Negotiations are confidential.

"Castello di Fiagnano," consisting of 9 rooms, 125 sq. m, Ceded forest ha 11.2676,
Arable land ha 11.1586,
arboreal arable land ha 3.0144,
Vineyard ha 0.0876,
Orchard ha 0.0020,
Arboreal pasture ha 0.0300,
Rural Buildings sq. m. 538.50.