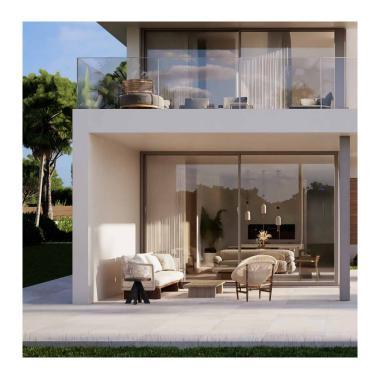

### A first impression

For sale is a building plot in the sought-after Son Gual development, which extends over a plot area of approx. 2118 m². This property offers you the opportunity to build your future home in the immediate vicinity of the renowned golf course. The already existing building permit for an attractive residential project creates the ideal conditions for implementing your building plans quickly and efficiently.

The location of the plot is predestined for all those who appreciate a combination of proximity to nature and urban comfort. Son Gual is a well-established settlement that is characterized by its excellent connection to the urban infrastructure. The proximity to the golf course makes the property particularly interesting for golf enthusiasts who value short distances and the benefits of a sophisticated lifestyle.