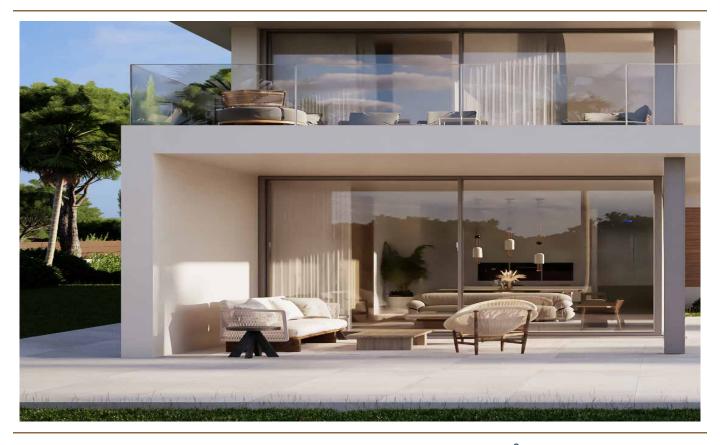

### A first impression

For sale is a building plot in the sought-after Son Gual development, which extends over a plot area of approx. 2118 m². This property offers you the opportunity to build your future home in the immediate vicinity of the renowned golf course. The already existing building permit for an attractive residential project creates the ideal conditions for implementing your building plans quickly and efficiently.

The location of the plot is predestined for all those who appreciate a combination of proximity to nature and urban comfort. Son Gual is a well-established settlement that is characterized by its excellent connection to the urban infrastructure. The proximity to the golf course makes the property particularly interesting for golf enthusiasts who value short distances and the benefits of a sophisticated lifestyle.