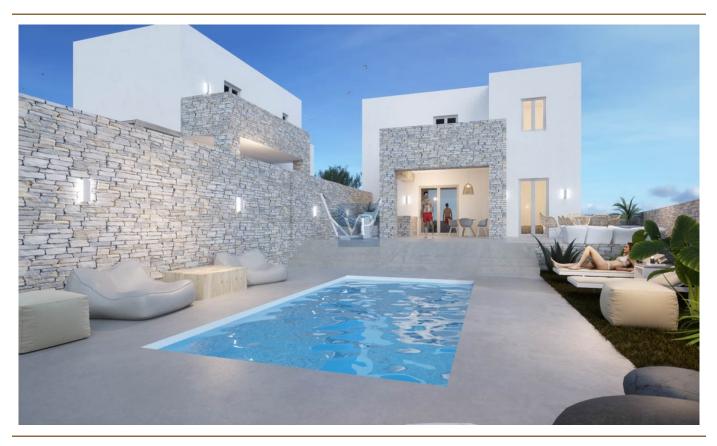

#### A first impression

Kite Retreat is a part of an exceptional 9-unit project nestled in the scenic Kampos area of Paros. Just a 9-minute drive from Parikia and 5 minutes from Aliki, this luxurious vacation home for sale spans two levels, offering 122 square meters of living space and an expansive 209 square meters of outdoor area, complete with a private garden and pool.

Scheduled for completion in 2025, this house boasts 3 spacious bedrooms. The ground floor area, that connects to the outdoor terrace, features an inviting living room and open kitchen. On the same level with access to the terrace you will find one bedroom with its bathroom. The lower level comprises two bedrooms, each with its own en-suite bathroom.

The exterior design harmonizes beautifully with the iconic Cycladic aesthetics, featuring classic whitewashed walls. The outdoor area is designed for relaxation and entertainment, with a serene swimming pool and a picturesque garden.