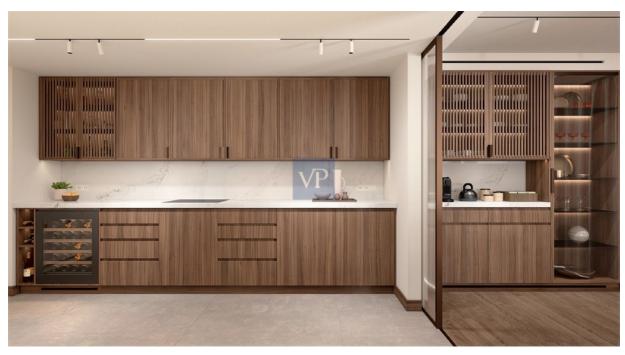

With three spacious bedrooms, including a luxurious master suite, Mirage Central provides the perfect balance of relaxation and function. Two meticulously designed bathrooms and an additional guest WC ensure convenience and comfort for every member of the household. The expansive, open-concept living room flows seamlessly into a sleek, modern kitchen, ideal for both quiet evenings and lively entertaining.

Thoughtfully designed with sustainability in mind, Mirage Central features energy-efficient double-glazed windows and a heat pump heating system, ensuring a comfortable living environment throughout the year while also minimizing energy consumption. The apartment's wooden floors add a touch of warmth and elegance, perfectly complementing the contemporary finishes.