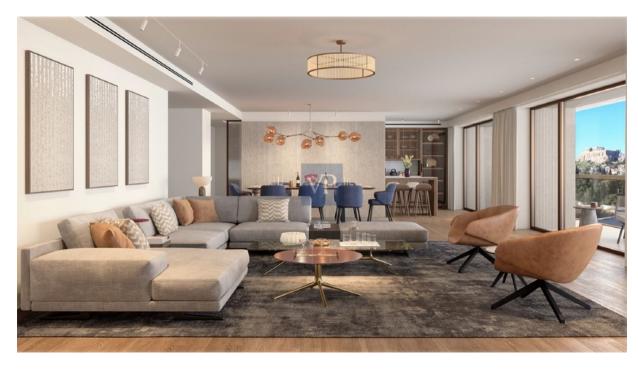

The apartment features three spacious bedrooms, including a luxurious master suite, and two beautifully designed bathrooms. An additional guest WC ensures convenience for residents and visitors alike. The expansive living room, bathed in natural light, creates the perfect setting for both relaxation and entertaining, while the modern, fully-equipped kitchen invites culinary creativity in a space designed for convenience and beauty.

Equipped with autonomous heating through a heat pump system, Mirage Retreat is as environmentally conscious as it is comfortable, boasting an impressive A+ energy rating. The apartment is filled with thoughtful details, including wooden flooring throughout and aluminum, thermal break frames with double-glazed, energy-efficient windows that not only provide a peaceful ambiance but also offer unobstructed city views that stretch across Athens.