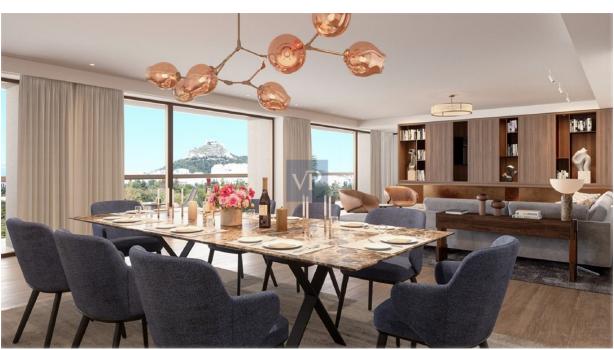

#### A first impression

Mirage Retreat is a rare sanctuary in the heart of Athens, offering an exceptional blend of elegance, comfort, and modern luxury. Situated in the sought-after Mets-Kalimarmaro area, this stunning 2nd-floor apartment has been fully renovated in 2024, providing an immaculate living space that effortlessly combines style with functionality.

The apartment features three spacious bedrooms, including a luxurious master suite, and two beautifully designed bathrooms. An additional guest WC ensures convenience for residents and visitors alike. The expansive living room, bathed in natural light, creates the perfect setting for both relaxation and entertaining, while the modern, fully-equipped kitchen invites culinary creativity in a space designed for convenience and beauty.

Equipped with autonomous heating through a heat pump system, Mirage Retreat is as environmentally conscious as it is comfortable, boasting an impressive A+ energy rating. The apartment is filled with thoughtful details, including wooden flooring throughout and aluminum, thermal break frames with double-glazed, energy-efficient windows that not only provide a peaceful ambiance but also offer unobstructed city views that stretch across Athens.