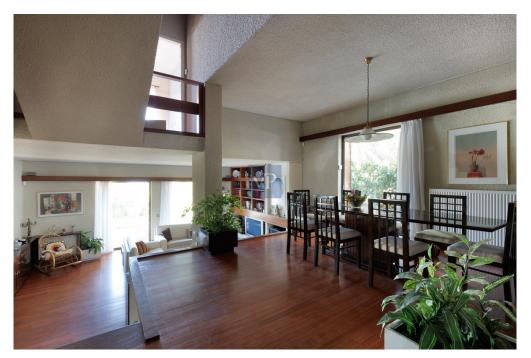

### A first impression

Nestled in the peaceful area of Thrakomakedones, Acharnes, this expansive apartment complex offers a world of potential. Set on a generous plot of 1,013 square meters, the complex spans 546 square meters of versatile living space, perfect for a wide range of residential or investment opportunities.

The complex consists of eight spacious bedrooms, including two master suites, four bathrooms, and two additional WC. The thoughtfully designed layout also features two kitchens and four separate living rooms, ensuring ample space for families or guests. Built in 1982, the property is in moderate condition and requires renovation, providing a blank canvas for those with a vision to transform it into a luxurious residence or a profitable investment.

The complex is equipped with individual natural gas heating for each level, and the rooms are served by radiators. Aluminum frames with double-glazed windows enhance energy efficiency, and the floors are a charming blend of wood and stone. The property holds an energy certificate of C.