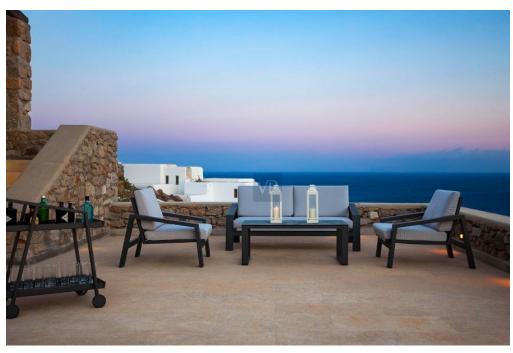

Sunset Sublime offers authentic Tuscan architecture exquisitely manicured and landscaped grounds that were meticulously designed and developed to compliment the Cycladic architecture and style. Experience an unparalleled lifestyle and the epitome of luxury estate living with large scale bedrooms and the finest materials imported from Italy including custom marble flooring and surfaces, and reclaimed Italian tiles throughout. Architectural features include well crafted doors and windows that perfectly frame the tranquil views of the Sea view and outdoors.

Enjoy a seamless flow that connects the indoors with beautiful symmetrical elements of the outdoor areas. The infinity-edge pool and dramatic sunset are simply divine to watch while enjoying a glass of Chardonay. Upstairs the sumptuous primary suite enjoys its own private terrace overlooking the gorgeous Aegean blue. Downstairs 8 additional ensuite guest-bedrooms all ensuite, laundry rooms, staff quarters complete the main structure.