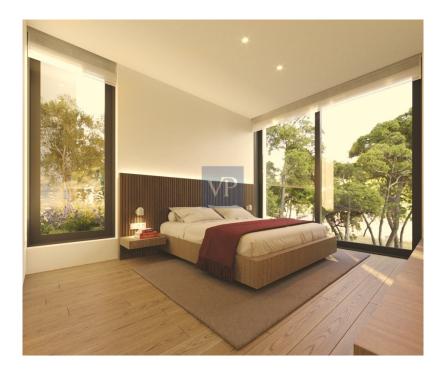

Spread across two levels, Greenway Perch exudes elegance and comfort. The first floor greets you with open, welcoming living spaces that seamlessly blend together, featuring a modern kitchen and a spacious master bedroom complete with an en-suite bathroom. A convenient WC completes this floor, ensuring everything you need is at your fingertips.

On the second floor, two additional bedrooms provide privacy and space for relaxation, while a versatile family room offers endless possibilities—from a cozy retreat to a playroom for children. The master bedroom could easily be relocated to the roof level, offering the ultimate in privacy and breathtaking views.