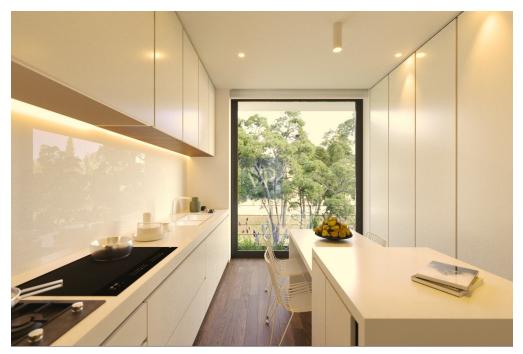

Spread across two levels, Greenway Perch exudes elegance and comfort. The first floor greets you with open, welcoming living spaces that seamlessly blend together, featuring a modern kitchen and a spacious master bedroom complete with an en-suite bathroom. A convenient WC completes this floor, ensuring everything you need is at your fingertips.