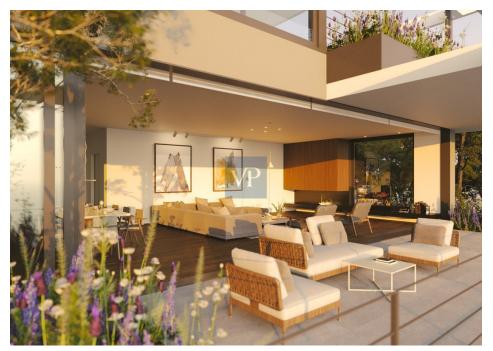

Spread across two levels, Greenway Perch exudes elegance and comfort. The first floor greets you with open, welcoming living spaces that seamlessly blend together, featuring a modern kitchen and a spacious master bedroom complete with an en-suite bathroom. A convenient WC completes this floor, ensuring everything you need is at your fingertips.