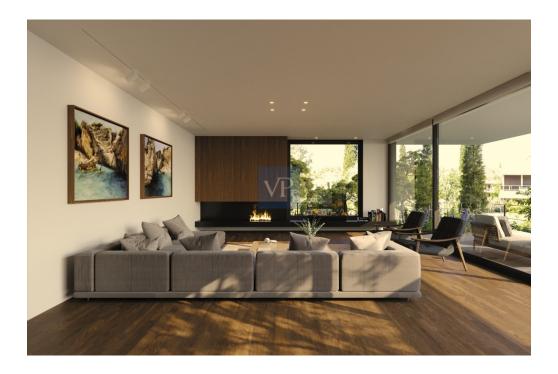

Spread across two levels, Greenway Perch exudes elegance and comfort. The first floor greets you with open, welcoming living spaces that seamlessly blend together, featuring a modern kitchen and a spacious master bedroom complete with an en-suite bathroom. A convenient WC completes this floor, ensuring everything you need is at your fingertips.