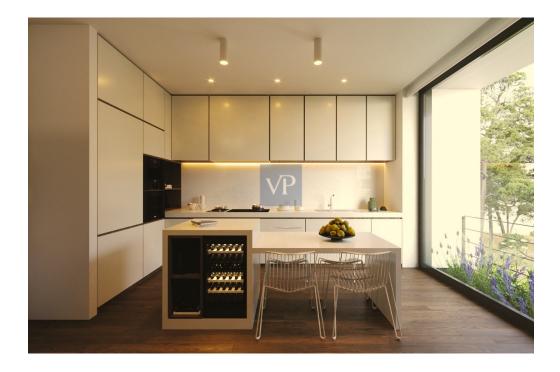

Spread across two levels, Greenway Perch exudes elegance and comfort. The first floor greets you with open, welcoming living spaces that seamlessly blend together, featuring a modern kitchen and a spacious master bedroom complete with an en-suite bathroom. A convenient WC completes this floor, ensuring everything you need is at your fingertips.