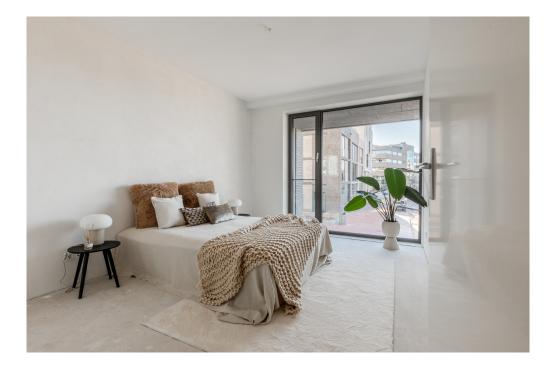

Mezzanine floor: Spacious landing with access to all areas. The three bedrooms are located at the front, in the middle a second separate toilet with sink and a storage room. At the rear is the bathroom with a bath, shower and double sink. VERTICAL