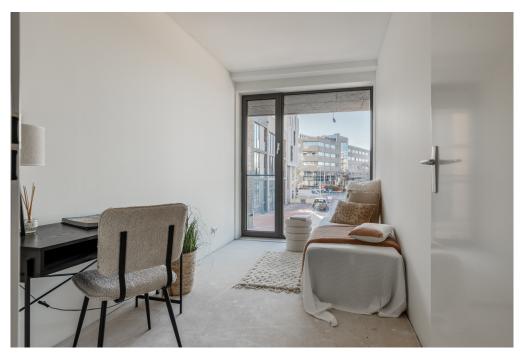

### Részletes felszereltség

This apartment is located in the low-rise building of the VERTICAL CENTER project, divided over the ground floor and the mezzanine floor.

Ground floor: Direct access to the spacious open living space with high windows and a sliding door to the front terrace. The yet to be installed kitchen is located at the back of the apartment with a ceiling height of 4.20 meters and has an open staircase leading upstairs. A toilet with vestibule and an internal storage room with washing machine connection can also be found on this floor.

Mezzanine floor: Spacious landing with access to all areas. The three bedrooms are located at the front, in the middle a second separate toilet with sink and a storage room. At the rear is the bathroom with a bath, shower and double sink. VERTICAL