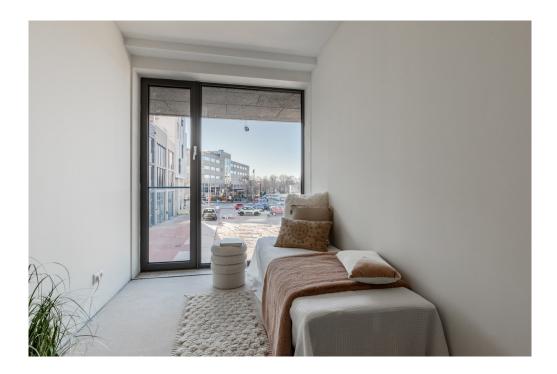

### Részletes felszereltség

This apartment is located in the low-rise building of the VERTICAL CENTER project, divided over the ground floor and the mezzanine floor.

Ground floor: Direct access to the spacious open living space with high windows and a sliding door to the front terrace. The yet to be installed kitchen is located at the back of the apartment with a ceiling height of 4.20 meters and has an open staircase leading upstairs. A toilet with vestibule and an internal storage room with washing machine connection can also be found on this floor.

Mezzanine floor: Spacious landing with access to all areas. The three bedrooms are located at the front, in the middle a second separate toilet with sink and a storage room. At the rear is the bathroom with a bath, shower and double sink. VERTICAL