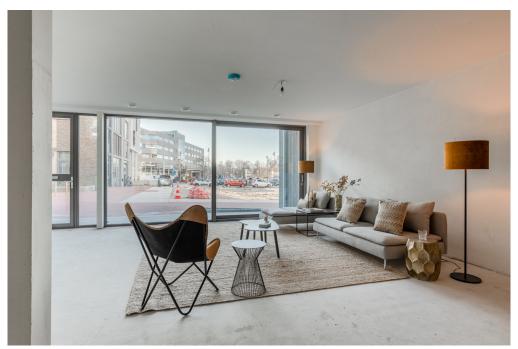

### Az elso benyomás

Beautiful town house in sustainable new construction project VERTICAL with perpetual leasehold.

Discover this beautiful new-build apartment (140 m2) spread over two floors, located in the already completed VERTICAL project.

This modern home, part of VERTICAL, offers a spacious living space with open kitchen, 3 bedrooms, bathroom, 2 separate toilets, indoor storage and a terrace (approximately 11 m2). Within walking distance of Sloterdijk Station, this town house is in an ideal location.

### Részletes felszereltség

This apartment is located in the low-rise building of the VERTICAL CENTER project, divided over the ground floor and the mezzanine floor.

Ground floor: Direct access to the spacious open living space with high windows and a sliding door to the front terrace. The yet to be installed kitchen is located at the back of the apartment with a ceiling height of 4.20 meters and has an open staircase leading upstairs. A toilet with vestibule and an internal storage room with washing machine connection can also be found on this floor.