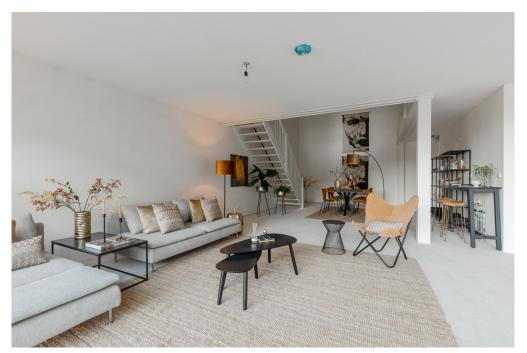

### Az elso benyomás

Beautiful town house in sustainable new construction project VERTICAL with perpetual leasehold.

Discover this beautiful new-build apartment (140 m2) spread over two floors, located in the already completed VERTICAL project.

This modern home, part of VERTICAL, offers a spacious living space with open kitchen, 3 bedrooms, bathroom, 2 separate toilets, indoor storage and a terrace (approximately 11 m2). Within walking distance of Sloterdijk Station, this town house is in an ideal location.

### Részletes felszereltség

This apartment is located in the low-rise building of the VERTICAL CENTER project, divided over the ground floor and the mezzanine floor.

Ground floor: Direct access to the spacious open living space with high windows and a sliding door to the front terrace. The yet to be installed kitchen is located at the back of the apartment with a ceiling height of 4.20 meters and has an open staircase leading upstairs. A toilet with vestibule and an internal storage room with washing machine connection can also be found on this floor.