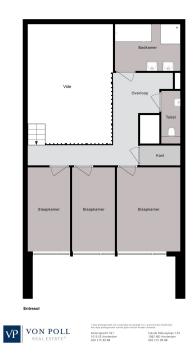

Mezzanine floor: Spacious landing with access to all areas. The three bedrooms are located at the front, in the middle a second separate toilet with sink and a storage room. At the rear is the bathroom with a bath, shower and double sink. VERTICAL