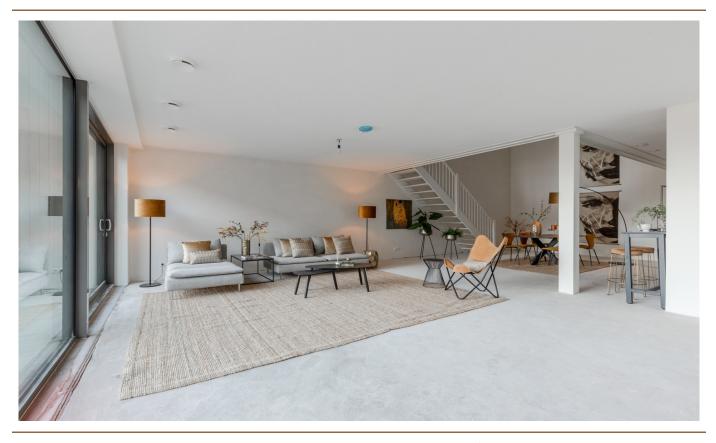

### Az elso benyomás

Beautiful town house in sustainable new construction project VERTICAL with perpetual leasehold.

Discover this beautiful new-build apartment (140 m2) spread over two floors, located in the already completed VERTICAL project.

This modern home, part of VERTICAL, offers a spacious living space with open kitchen, 3 bedrooms, bathroom, 2 separate toilets, indoor storage and a terrace (approximately 11 m2). Within walking distance of Sloterdijk Station, this town house is in an ideal location.

### Részletes felszereltség

This apartment is located in the low-rise building of the VERTICAL CENTER project, divided over the ground floor and the mezzanine floor.

Ground floor: Direct access to the spacious open living space with high windows and a sliding door to the front terrace. The yet to be installed kitchen is located at the back of the apartment with a ceiling height of 4.20 meters and has an open staircase leading upstairs. A toilet with vestibule and an internal storage room with washing machine connection can also be found on this floor.