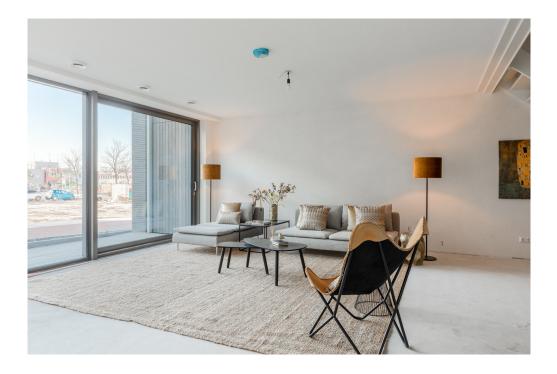

### Az elso benyomás

Beautiful town house in sustainable new construction project VERTICAL with perpetual leasehold.

Discover this beautiful new-build apartment (140 m2) spread over two floors, located in the already completed VERTICAL project.

This modern home, part of VERTICAL, offers a spacious living space with open kitchen, 3 bedrooms, bathroom, 2 separate toilets, indoor storage and a terrace (approximately 11 m2). Within walking distance of Sloterdijk Station, this town house is in an ideal location.

### Részletes felszereltség

This apartment is located in the low-rise building of the VERTICAL CENTER project, divided over the ground floor and the mezzanine floor.

Ground floor: Direct access to the spacious open living space with high windows and a sliding door to the front terrace. The yet to be installed kitchen is located at the back of the apartment with a ceiling height of 4.20 meters and has an open staircase leading upstairs. A toilet with vestibule and an internal storage room with washing machine connection can also be found on this floor.