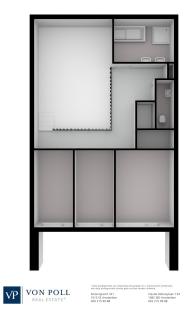

# **Áttekintés**

| VP azonosító    | NL25185549             |  |
|-----------------|------------------------|--|
| Hasznos lakótér | ca. 140 m <sup>2</sup> |  |
| Szobák          | 4                      |  |
| Hálószobák      | 3                      |  |
| ÉPÍTÉS ÉVE      | 2023                   |  |
|                 |                        |  |

### Részletes felszereltség

This apartment is located in the low-rise building of the VERTICAL CENTER project, divided over the ground floor and the mezzanine floor.

Ground floor: Direct access to the spacious open living space with high windows and a sliding door to the front terrace. The yet to be installed kitchen is located at the back of the apartment with a ceiling height of 4.20 meters and has an open staircase leading upstairs. A toilet with vestibule and an internal storage room with washing machine connection can also be found on this floor.

Mezzanine floor: Spacious landing with access to all areas. The three bedrooms are located at the front, in the middle a second separate toilet with sink and a storage room. At the rear is the bathroom with a bath, shower and double sink. VERTICAL