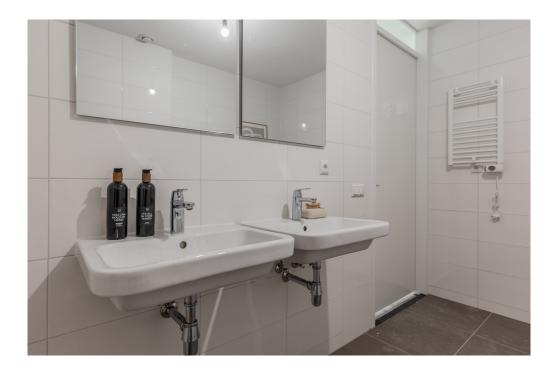

Mezzanine floor: Spacious landing with access to all areas. The three bedrooms are located at the front, in the middle a second separate toilet with sink and a storage room. At the rear is the bathroom with a bath, shower and double sink. VERTICAL