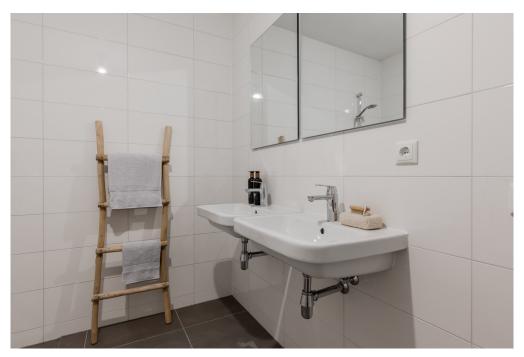

Mezzanine floor: Spacious landing with access to all areas. The three bedrooms are located at the front, in the middle a second separate toilet with sink and a storage room. At the rear is the bathroom with a bath, shower and double sink. VERTICAL