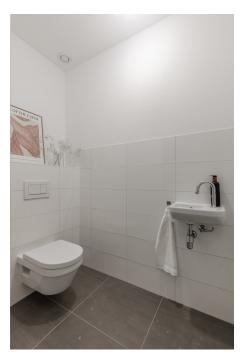

### Részletes felszereltség

This apartment is located in the low-rise building of the VERTICAL CENTER project, divided over the ground floor and the mezzanine floor.

Ground floor: Direct access to the spacious open living space with high windows and a sliding door to the front terrace. The yet to be installed kitchen is located at the back of the apartment with a ceiling height of 4.20 meters and has an open staircase leading upstairs. A toilet with vestibule and an internal storage room with washing machine connection can also be found on this floor.

Mezzanine floor: Spacious landing with access to all areas. The three bedrooms are located at the front, in the middle a second separate toilet with sink and a storage room. At the rear is the bathroom with a bath, shower and double sink. VERTICAL