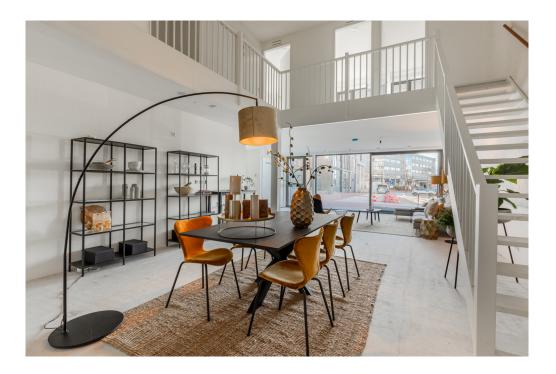

### Részletes felszereltség

This apartment is located in the low-rise building of the VERTICAL CENTER project, divided over the ground floor and the mezzanine floor.

Ground floor: Direct access to the spacious open living space with high windows and a sliding door to the front terrace. The yet to be installed kitchen is located at the back of the apartment with a ceiling height of 4.20 meters and has an open staircase leading upstairs. A toilet with vestibule and an internal storage room with washing machine connection can also be found on this floor.

Mezzanine floor: Spacious landing with access to all areas. The three bedrooms are located at the front, in the middle a second separate toilet with sink and a storage room. At the rear is the bathroom with a bath, shower and double sink. VERTICAL