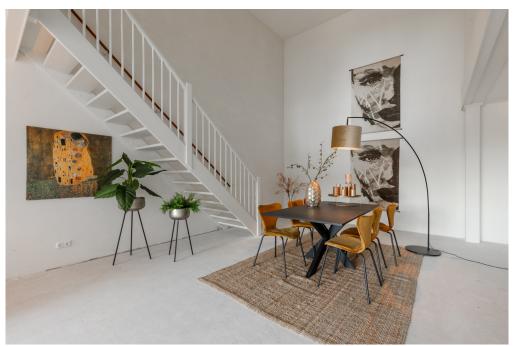

### Az elso benyomás

Beautiful town house in sustainable new construction project VERTICAL with perpetual leasehold.

Discover this beautiful new-build apartment (140 m2) spread over two floors, located in the already completed VERTICAL project.

This modern home, part of VERTICAL, offers a spacious living space with open kitchen, 3 bedrooms, bathroom, 2 separate toilets, indoor storage and a terrace (approximately 11 m2). Within walking distance of Sloterdijk Station, this town house is in an ideal location.

### Részletes felszereltség

This apartment is located in the low-rise building of the VERTICAL CENTER project, divided over the ground floor and the mezzanine floor.

Ground floor: Direct access to the spacious open living space with high windows and a sliding door to the front terrace. The yet to be installed kitchen is located at the back of the apartment with a ceiling height of 4.20 meters and has an open staircase leading upstairs. A toilet with vestibule and an internal storage room with washing machine connection can also be found on this floor.