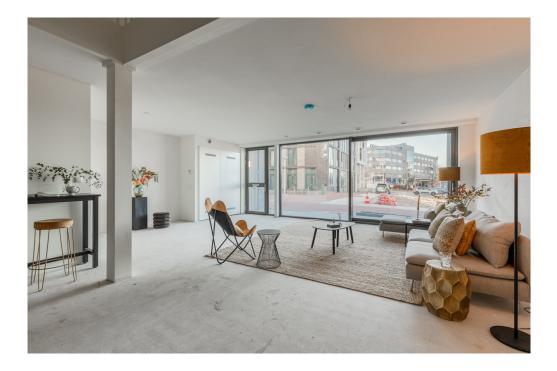

### Az elso benyomás

Beautiful town house in sustainable new construction project VERTICAL with perpetual leasehold.

Discover this beautiful new-build apartment (140 m2) spread over two floors, located in the already completed VERTICAL project.

This modern home, part of VERTICAL, offers a spacious living space with open kitchen, 3 bedrooms, bathroom, 2 separate toilets, indoor storage and a terrace (approximately 11 m2). Within walking distance of Sloterdijk Station, this town house is in an ideal location.

### Részletes felszereltség

This apartment is located in the low-rise building of the VERTICAL CENTER project, divided over the ground floor and the mezzanine floor.

Ground floor: Direct access to the spacious open living space with high windows and a sliding door to the front terrace. The yet to be installed kitchen is located at the back of the apartment with a ceiling height of 4.20 meters and has an open staircase leading upstairs. A toilet with vestibule and an internal storage room with washing machine connection can also be found on this floor.