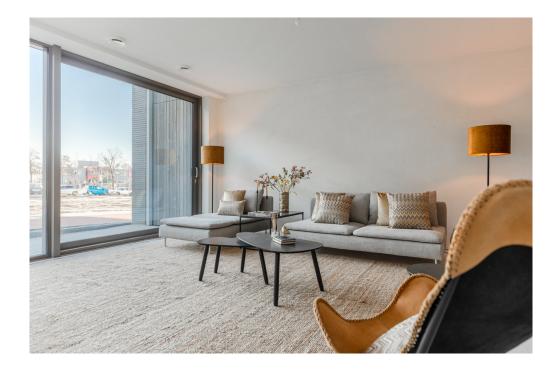

### Az elso benyomás

Beautiful town house in sustainable new construction project VERTICAL with perpetual leasehold.

Discover this beautiful new-build apartment (140 m2) spread over two floors, located in the already completed VERTICAL project.

This modern home, part of VERTICAL, offers a spacious living space with open kitchen, 3 bedrooms, bathroom, 2 separate toilets, indoor storage and a terrace (approximately 11 m2). Within walking distance of Sloterdijk Station, this town house is in an ideal location.

### Részletes felszereltség

This apartment is located in the low-rise building of the VERTICAL CENTER project, divided over the ground floor and the mezzanine floor.

Ground floor: Direct access to the spacious open living space with high windows and a sliding door to the front terrace. The yet to be installed kitchen is located at the back of the apartment with a ceiling height of 4.20 meters and has an open staircase leading upstairs. A toilet with vestibule and an internal storage room with washing machine connection can also be found on this floor.