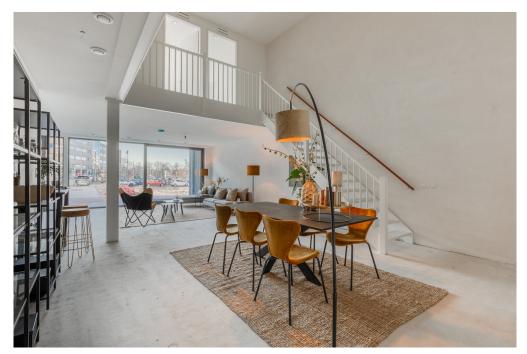

### Részletes felszereltség

This apartment is located in the low-rise building of the VERTICAL CENTER project, divided over the ground floor and the mezzanine floor.

Ground floor: Direct access to the spacious open living space with high windows and a sliding door to the front terrace. The yet to be installed kitchen is located at the back of the apartment with a ceiling height of 4.20 meters and has an open staircase leading upstairs. A toilet with vestibule and an internal storage room with washing machine connection can also be found on this floor.

Mezzanine floor: Spacious landing with access to all areas. The three bedrooms are located at the front, in the middle a second separate toilet with sink and a storage room. At the rear is the bathroom with a bath, shower and double sink. VERTICAL