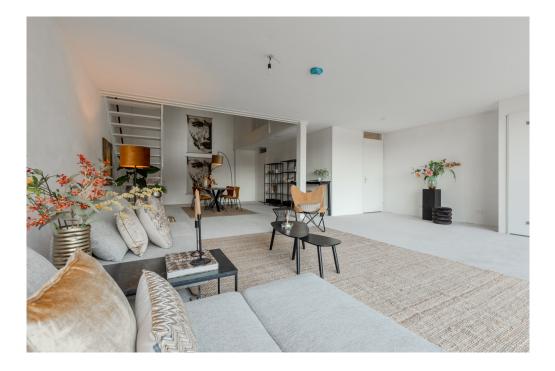

### Részletes felszereltség

This apartment is located in the low-rise building of the VERTICAL CENTER project, divided over the ground floor and the mezzanine floor.

Ground floor: Direct access to the spacious open living space with high windows and a sliding door to the front terrace. The yet to be installed kitchen is located at the back of the apartment with a ceiling height of 4.20 meters and has an open staircase leading upstairs. A toilet with vestibule and an internal storage room with washing machine connection can also be found on this floor.

Mezzanine floor: Spacious landing with access to all areas. The three bedrooms are located at the front, in the middle a second separate toilet with sink and a storage room. At the rear is the bathroom with a bath, shower and double sink. VERTICAL