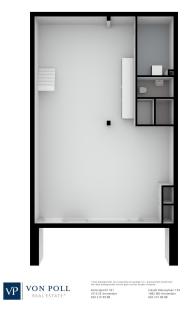

# **Áttekintés**

| VP azonosító    | NL25185549             |  |
|-----------------|------------------------|--|
| Hasznos lakótér | ca. 140 m <sup>2</sup> |  |
| Szobák          | 4                      |  |
| Hálószobák      | 3                      |  |
| ÉPÍTÉS ÉVE      | 2023                   |  |
|                 |                        |  |

### Részletes felszereltség

This apartment is located in the low-rise building of the VERTICAL CENTER project, divided over the ground floor and the mezzanine floor.

Ground floor: Direct access to the spacious open living space with high windows and a sliding door to the front terrace. The yet to be installed kitchen is located at the back of the apartment with a ceiling height of 4.20 meters and has an open staircase leading upstairs. A toilet with vestibule and an internal storage room with washing machine connection can also be found on this floor.

Mezzanine floor: Spacious landing with access to all areas. The three bedrooms are located at the front, in the middle a second separate toilet with sink and a storage room. At the rear is the bathroom with a bath, shower and double sink. VERTICAL