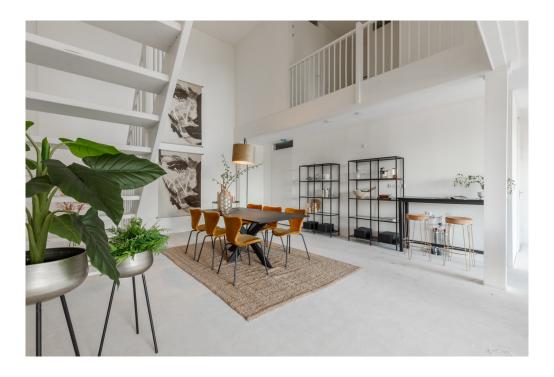

### Részletes felszereltség

This apartment is located in the low-rise building of the VERTICAL CENTER project, divided over the ground floor and the mezzanine floor.

Ground floor: Direct access to the spacious open living space with high windows and a sliding door to the front terrace. The yet to be installed kitchen is located at the back of the apartment with a ceiling height of 4.20 meters and has an open staircase leading upstairs. A toilet with vestibule and an internal storage room with washing machine connection can also be found on this floor.

Mezzanine floor: Spacious landing with access to all areas. The three bedrooms are located at the front, in the middle a second separate toilet with sink and a storage room. At the rear is the bathroom with a bath, shower and double sink. VERTICAL