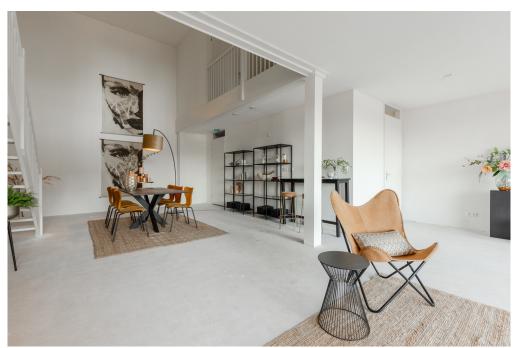

Mezzanine floor: Spacious landing with access to all areas. The three bedrooms are located at the front, in the middle a second separate toilet with sink and a storage room. At the rear is the bathroom with a bath, shower and double sink. VERTICAL

This property is part of the VERTICAL project, consisting of 3 sub-areas: "East" with a high tower with 112 apartments, "Center" with 14 town homes and garden homes in low-rise buildings, and "West" with 42 (private sector) rental homes. The project was designed by 5 Dutch architects and meets contemporary sustainability requirements. VERTICAL will be one of the most sustainable buildings in the Netherlands. The design is organic with lots of greenery through vertical gardens. In addition to the transformation of the neighborhood into a diverse living-working area, attention is paid to conviviality with the "shared living" concept. Meet friends or neighbors on a floor in the residential tower. The complex also has a bar/restaurant, a gym and communal work space.