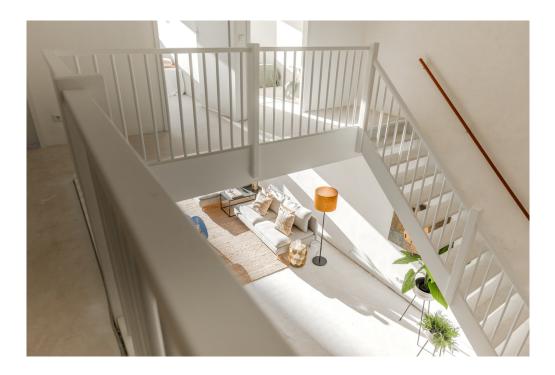

This modern home, part of VERTICAL, offers a spacious living space with open kitchen, 3 bedrooms, bathroom, 2 separate toilets, indoor storage and a terrace (approximately 11 m2). Within walking distance of Sloterdijk Station, this town house is in an ideal location.

### Részletes felszereltség

This apartment is located in the low-rise building of the VERTICAL CENTER project, divided over the ground floor and the mezzanine floor.

Ground floor: Direct access to the spacious open living space with high windows and a sliding door to the front terrace. The yet to be installed kitchen is located at the back of the apartment with a ceiling height of 4.20 meters and has an open staircase leading upstairs. A toilet with vestibule and an internal storage room with washing machine connection can also be found on this floor.