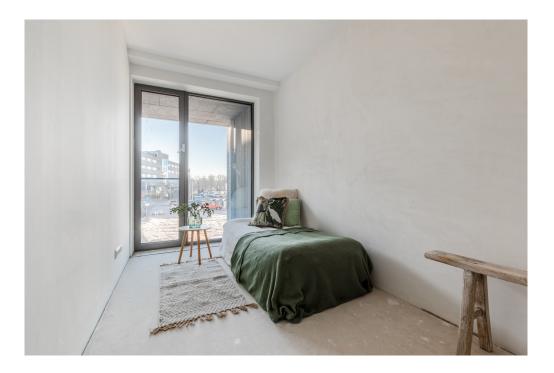

### Részletes felszereltség

This apartment is located in the low-rise building of the VERTICAL CENTER project, divided over the ground floor and the mezzanine floor.

Ground floor: Direct access to the spacious open living space with high windows and a sliding door to the front terrace. The yet to be installed kitchen is located at the back of the apartment with a ceiling height of 4.20 meters and has an open staircase leading upstairs. A toilet with vestibule and an internal storage room with washing machine connection can also be found on this floor.

Mezzanine floor: Spacious landing with access to all areas. The three bedrooms are located at the front, in the middle a second separate toilet with sink and a storage room. At the rear is the bathroom with a bath, shower and double sink. VERTICAL