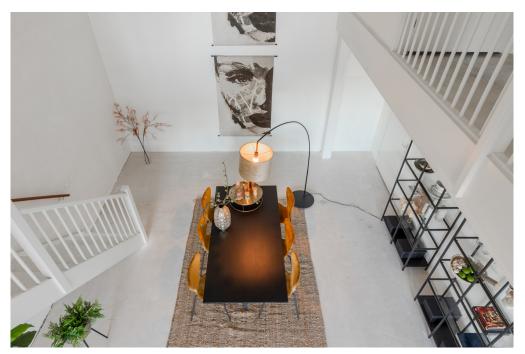

This modern home, part of VERTICAL, offers a spacious living space with open kitchen, 3 bedrooms, bathroom, 2 separate toilets, indoor storage and a terrace (approximately 11 m2). Within walking distance of Sloterdijk Station, this town house is in an ideal location.

### Részletes felszereltség

This apartment is located in the low-rise building of the VERTICAL CENTER project, divided over the ground floor and the mezzanine floor.

Ground floor: Direct access to the spacious open living space with high windows and a sliding door to the front terrace. The yet to be installed kitchen is located at the back of the apartment with a ceiling height of 4.20 meters and has an open staircase leading upstairs. A toilet with vestibule and an internal storage room with washing machine connection can also be found on this floor.