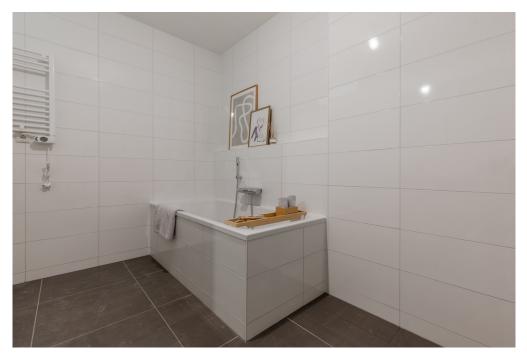

Mezzanine floor: Spacious landing with access to all areas. The three bedrooms are located at the front, in the middle a second separate toilet with sink and a storage room. At the rear is the bathroom with a bath, shower and double sink. VERTICAL