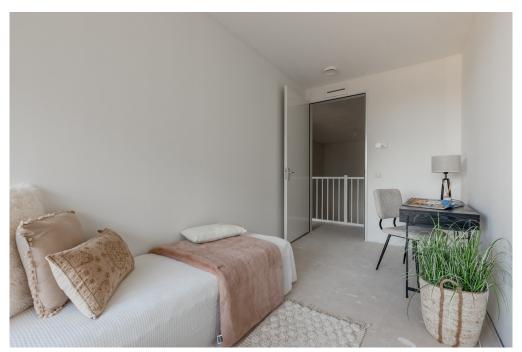

Mezzanine floor: Spacious landing with access to all areas. The three bedrooms are located at the front, in the middle a second separate toilet with sink and a storage room. At the rear is the bathroom with a bath, shower and double sink. VERTICAL