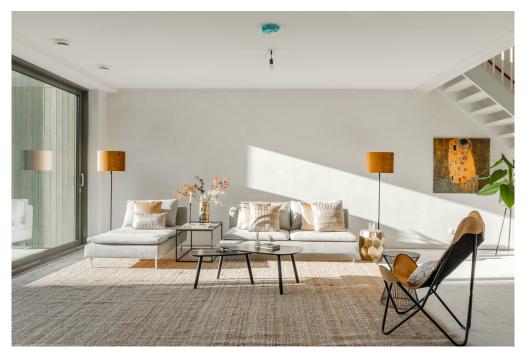

### Az elso benyomás

Beautiful town house in sustainable new construction project VERTICAL with perpetual leasehold.

Discover this beautiful new-build apartment (140 m2) spread over two floors, located in the already completed VERTICAL project.

This modern home, part of VERTICAL, offers a spacious living space with open kitchen, 3 bedrooms, bathroom, 2 separate toilets, indoor storage and a terrace (approximately 11 m2). Within walking distance of Sloterdijk Station, this town house is in an ideal location.

### Részletes felszereltség

This apartment is located in the low-rise building of the VERTICAL CENTER project, divided over the ground floor and the mezzanine floor.

Ground floor: Direct access to the spacious open living space with high windows and a sliding door to the front terrace. The yet to be installed kitchen is located at the back of the apartment with a ceiling height of 4.20 meters and has an open staircase leading upstairs. A toilet with vestibule and an internal storage room with washing machine connection can also be found on this floor.