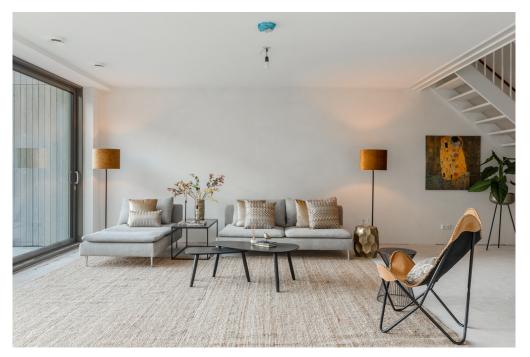

### Az elso benyomás

Beautiful town house in sustainable new construction project VERTICAL with perpetual leasehold.

Discover this beautiful new-build apartment (140 m2) spread over two floors, located in the already completed VERTICAL project.

This modern home, part of VERTICAL, offers a spacious living space with open kitchen, 3 bedrooms, bathroom, 2 separate toilets, indoor storage and a terrace (approximately 11 m2). Within walking distance of Sloterdijk Station, this town house is in an ideal location.

### Részletes felszereltség

This apartment is located in the low-rise building of the VERTICAL CENTER project, divided over the ground floor and the mezzanine floor.

Ground floor: Direct access to the spacious open living space with high windows and a sliding door to the front terrace. The yet to be installed kitchen is located at the back of the apartment with a ceiling height of 4.20 meters and has an open staircase leading upstairs. A toilet with vestibule and an internal storage room with washing machine connection can also be found on this floor.