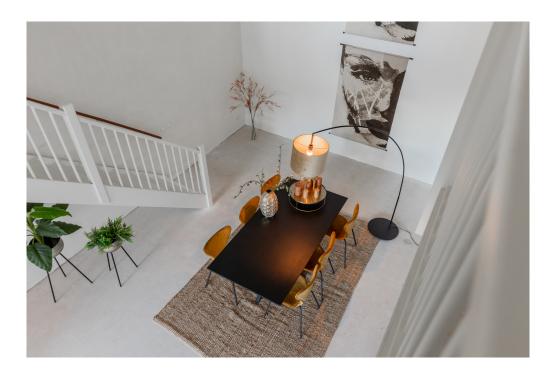

This modern home, part of VERTICAL, offers a spacious living space with open kitchen, 3 bedrooms, bathroom, 2 separate toilets, indoor storage and a terrace (approximately 11 m2). Within walking distance of Sloterdijk Station, this town house is in an ideal location.

### Részletes felszereltség

This apartment is located in the low-rise building of the VERTICAL CENTER project, divided over the ground floor and the mezzanine floor.

Ground floor: Direct access to the spacious open living space with high windows and a sliding door to the front terrace. The yet to be installed kitchen is located at the back of the apartment with a ceiling height of 4.20 meters and has an open staircase leading upstairs. A toilet with vestibule and an internal storage room with washing machine connection can also be found on this floor.