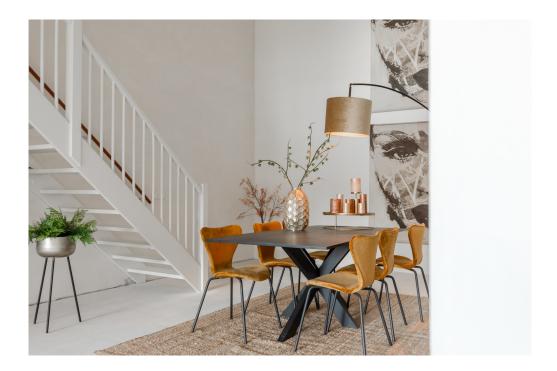

### Részletes felszereltség

This apartment is located in the low-rise building of the VERTICAL CENTER project, divided over the ground floor and the mezzanine floor.

Ground floor: Direct access to the spacious open living space with high windows and a sliding door to the front terrace. The yet to be installed kitchen is located at the back of the apartment with a ceiling height of 4.20 meters and has an open staircase leading upstairs. A toilet with vestibule and an internal storage room with washing machine connection can also be found on this floor.

Mezzanine floor: Spacious landing with access to all areas. The three bedrooms are located at the front, in the middle a second separate toilet with sink and a storage room. At the rear is the bathroom with a bath, shower and double sink. VERTICAL