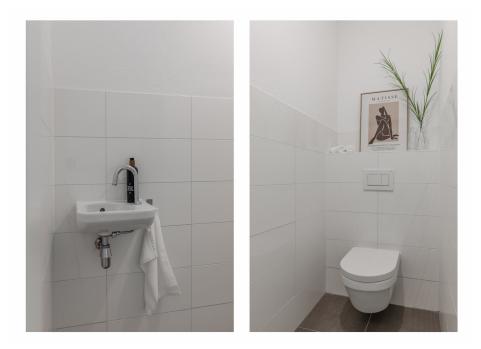

Mezzanine floor: Spacious landing with access to all areas. The three bedrooms are located at the front, in the middle a second separate toilet with sink and a storage room. At the rear is the bathroom with a bath, shower and double sink. VERTICAL