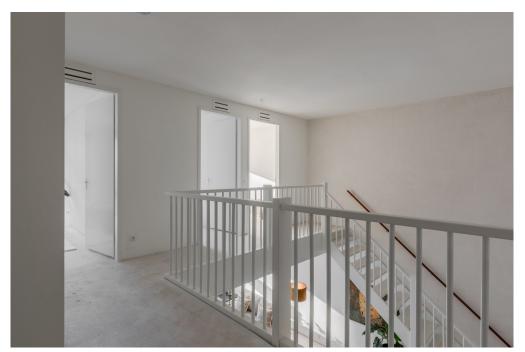

### Részletes felszereltség

This apartment is located in the low-rise building of the VERTICAL CENTER project, divided over the ground floor and the mezzanine floor.

Ground floor: Direct access to the spacious open living space with high windows and a sliding door to the front terrace. The yet to be installed kitchen is located at the back of the apartment with a ceiling height of 4.20 meters and has an open staircase leading upstairs. A toilet with vestibule and an internal storage room with washing machine connection can also be found on this floor.

Mezzanine floor: Spacious landing with access to all areas. The three bedrooms are located at the front, in the middle a second separate toilet with sink and a storage room. At the rear is the bathroom with a bath, shower and double sink. VERTICAL