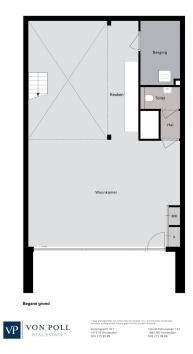

### Részletes felszereltség

This apartment is located in the low-rise building of the VERTICAL CENTER project, divided over the ground floor and the mezzanine floor.

Ground floor: Direct access to the spacious open living space with high windows and a sliding door to the front terrace. The yet to be installed kitchen is located at the back of the apartment with a ceiling height of 4.20 meters and has an open staircase leading upstairs. A toilet with vestibule and an internal storage room with washing machine connection can also be found on this floor.

Mezzanine floor: Spacious landing with access to all areas. The three bedrooms are located at the front, in the middle a second separate toilet with sink and a storage room. At the rear is the bathroom with a bath, shower and double sink. VERTICAL