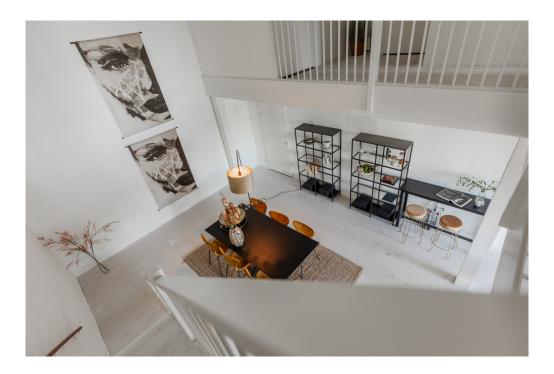

This modern home, part of VERTICAL, offers a spacious living space with open kitchen, 3 bedrooms, bathroom, 2 separate toilets, indoor storage and a terrace (approximately 11 m2). Within walking distance of Sloterdijk Station, this town house is in an ideal location.

### Részletes felszereltség

This apartment is located in the low-rise building of the VERTICAL CENTER project, divided over the ground floor and the mezzanine floor.

Ground floor: Direct access to the spacious open living space with high windows and a sliding door to the front terrace. The yet to be installed kitchen is located at the back of the apartment with a ceiling height of 4.20 meters and has an open staircase leading upstairs. A toilet with vestibule and an internal storage room with washing machine connection can also be found on this floor.