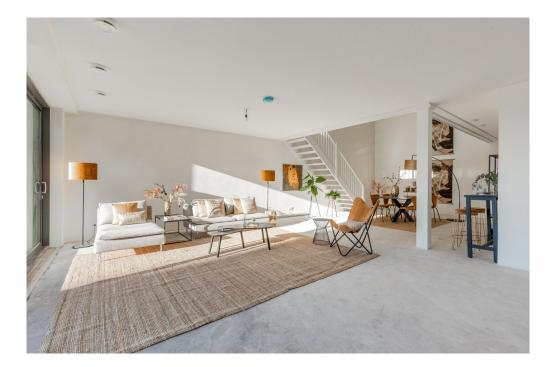

### Részletes felszereltség

This apartment is located in the low-rise building of the VERTICAL CENTER project, divided over the ground floor and the mezzanine floor.

Ground floor: Direct access to the spacious open living space with high windows and a sliding door to the front terrace. The yet to be installed kitchen is located at the back of the apartment with a ceiling height of 4.20 meters and has an open staircase leading upstairs. A toilet with vestibule and an internal storage room with washing machine connection can also be found on this floor.

Mezzanine floor: Spacious landing with access to all areas. The three bedrooms are located at the front, in the middle a second separate toilet with sink and a storage room. At the rear is the bathroom with a bath, shower and double sink. VERTICAL