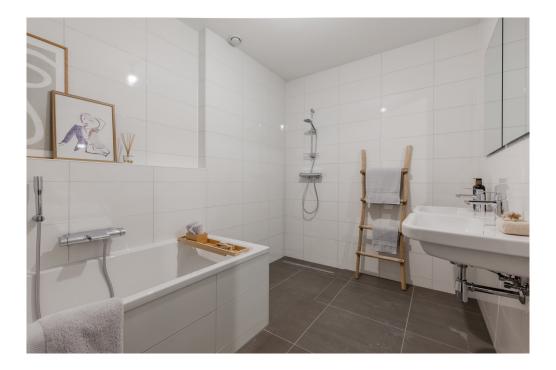

Mezzanine floor: Spacious landing with access to all areas. The three bedrooms are located at the front, in the middle a second separate toilet with sink and a storage room. At the rear is the bathroom with a bath, shower and double sink. VERTICAL