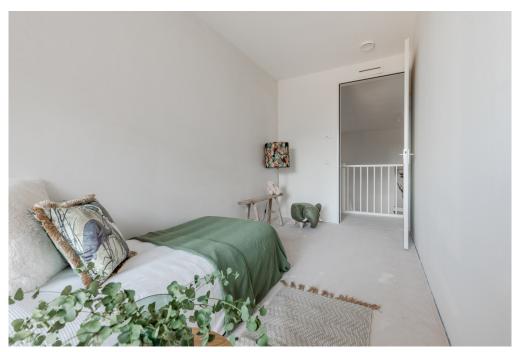

### Részletes felszereltség

This apartment is located in the low-rise building of the VERTICAL CENTER project, divided over the ground floor and the mezzanine floor.

Ground floor: Direct access to the spacious open living space with high windows and a sliding door to the front terrace. The yet to be installed kitchen is located at the back of the apartment with a ceiling height of 4.20 meters and has an open staircase leading upstairs. A toilet with vestibule and an internal storage room with washing machine connection can also be found on this floor.

Mezzanine floor: Spacious landing with access to all areas. The three bedrooms are located at the front, in the middle a second separate toilet with sink and a storage room. At the rear is the bathroom with a bath, shower and double sink. VERTICAL