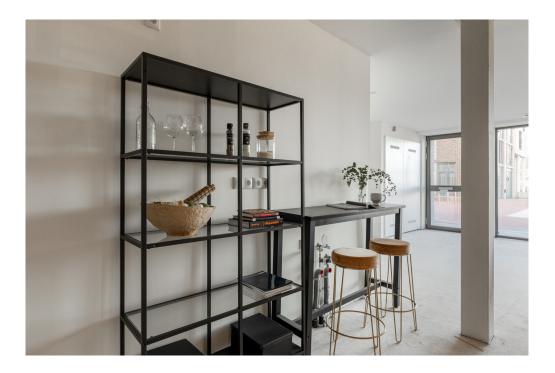

### Részletes felszereltség

This apartment is located in the low-rise building of the VERTICAL CENTER project, divided over the ground floor and the mezzanine floor.

Ground floor: Direct access to the spacious open living space with high windows and a sliding door to the front terrace. The yet to be installed kitchen is located at the back of the apartment with a ceiling height of 4.20 meters and has an open staircase leading upstairs. A toilet with vestibule and an internal storage room with washing machine connection can also be found on this floor.

Mezzanine floor: Spacious landing with access to all areas. The three bedrooms are located at the front, in the middle a second separate toilet with sink and a storage room. At the rear is the bathroom with a bath, shower and double sink. VERTICAL